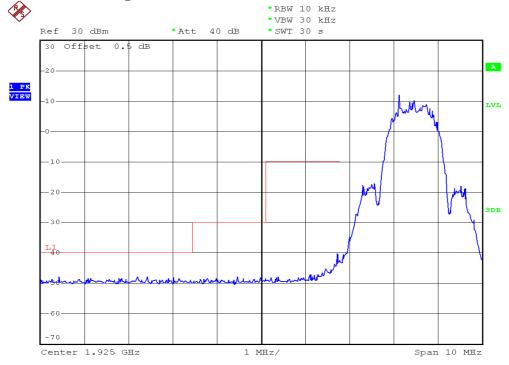

## **INTERTEK TESTING SERVICES**

## **Unwanted Emission Inside The Sub-Band Plots**

## Base unit, Lowest channel, Traffic carrier



# Base unit, Highest channel, Traffic carrier



FCC ID: EW780-8041-00

## **INTERTEK TESTING SERVICES**

## **Unwanted Emission Inside The Sub-Band Plots**

## Base unit, Lowest channel, Dummy carrier



## Base unit, Highest channel, Dummy carrier



FCC ID: EW780-8041-00

## **INTERTEK TESTING SERVICES**

## **Unwanted Emission Inside The Sub-Band Plots**

## Handset unit, Lowest channel, Traffic carrier



## Handset unit, Highest channel, Traffic carrier



FCC ID: EW780-8041-00