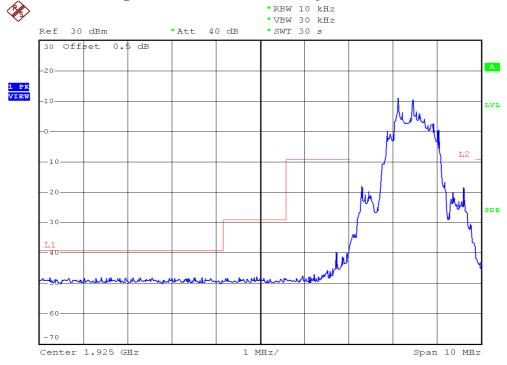

## **INTERTEK TESTING SERVICES**

## **Unwanted Emission Inside The Sub-Band Plots**

## Base unit, Lowest channel, Traffic carrier



# Base unit, Highest channel, Traffic carrier



FCC ID: EW780-8041-00

## **INTERTEK TESTING SERVICES**

## **Unwanted Emission Inside The Sub-Band Plots**

## Base unit, Lowest channel, Dummy carrier



## Base unit, Highest channel, Dummy carrier



FCC ID: EW780-8041-00

## **INTERTEK TESTING SERVICES**

## **Unwanted Emission Inside The Sub-Band Plots**

## Handset unit, Lowest channel, Traffic carrier



## Handset unit, Highest channel, Traffic carrier



FCC ID: EW780-8041-00