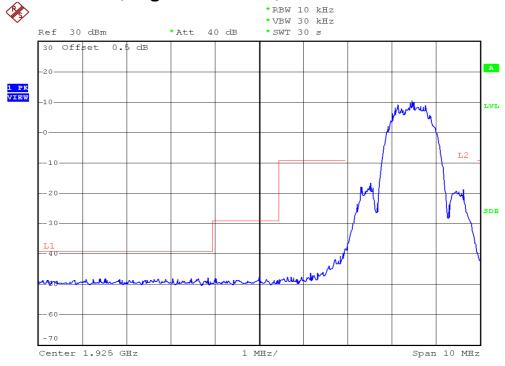

## **INTERTEK TESTING SERVICES**

## **Unwanted Emission Inside The Sub-Band Plots**

## Base unit, Lowest channel, Traffic carrier



# Base unit, Highest channel, Traffic carrier



FCC ID: EW780-8041-00

## **INTERTEK TESTING SERVICES**

## **Unwanted Emission Inside The Sub-Band Plots**

## Base unit, Lowest channel, Dummy carrier



## Base unit, Highest channel, Dummy carrier



FCC ID: EW780-8041-00

## **INTERTEK TESTING SERVICES**

## **Unwanted Emission Inside The Sub-Band Plots**

## Handset unit, Lowest channel, Traffic carrier



## Handset unit, Highest channel, Traffic carrier



FCC ID: EW780-8041-00