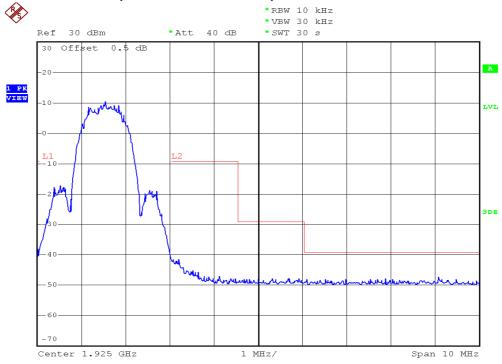

## **INTERTEK TESTING SERVICES**

## **Unwanted Emission Inside The Sub-Band Plots**

## Base unit, Lowest channel, Traffic carrier



# Base unit, Highest channel, Traffic carrier



FCC ID: EW780-8041-00

## **INTERTEK TESTING SERVICES**

## **Unwanted Emission Inside The Sub-Band Plots**

## Base unit, Lowest channel, Dummy carrier



## Base unit, Highest channel, Dummy carrier



FCC ID: EW780-8041-00

## **INTERTEK TESTING SERVICES**

## **Unwanted Emission Inside The Sub-Band Plots**

## Handset unit, Lowest channel, Traffic carrier



## Handset unit, Highest channel, Traffic carrier



FCC ID: EW780-8041-00