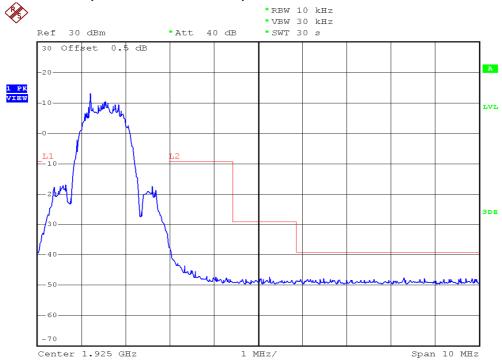

## **INTERTEK TESTING SERVICES**

## **Unwanted Emission Inside The Sub-Band Plots**

## Base unit, Lowest channel, Traffic carrier



# Base unit, Highest channel, Traffic carrier



FCC ID: EW780-8041-00

## **INTERTEK TESTING SERVICES**

## **Unwanted Emission Inside The Sub-Band Plots**

## Base unit, Lowest channel, Dummy carrier



## Base unit, Highest channel, Dummy carrier



FCC ID: EW780-8041-00

## **INTERTEK TESTING SERVICES**

## **Unwanted Emission Inside The Sub-Band Plots**

## Handset unit, Lowest channel, Traffic carrier



## Handset unit, Highest channel, Traffic carrier



FCC ID: EW780-8041-00