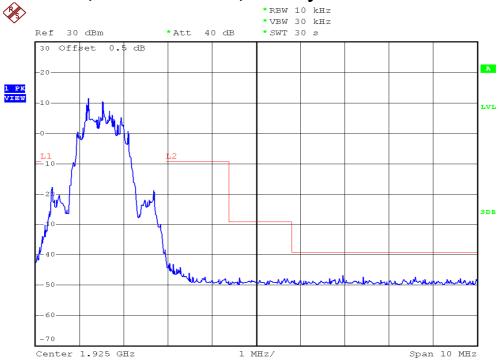

## **INTERTEK TESTING SERVICES**

## **Unwanted Emission Inside The Sub-Band Plots**

## Base unit, Lowest channel, Traffic carrier



# Base unit, Highest channel, Traffic carrier



FCC ID: EW780-8041-00

## **INTERTEK TESTING SERVICES**

## **Unwanted Emission Inside The Sub-Band Plots**

## Base unit, Lowest channel, Dummy carrier



## Base unit, Highest channel, Dummy carrier



FCC ID: EW780-8041-00

## **INTERTEK TESTING SERVICES**

## **Unwanted Emission Inside The Sub-Band Plots**

## Handset unit, Lowest channel, Traffic carrier



## Handset unit, Highest channel, Traffic carrier



FCC ID: EW780-8041-00