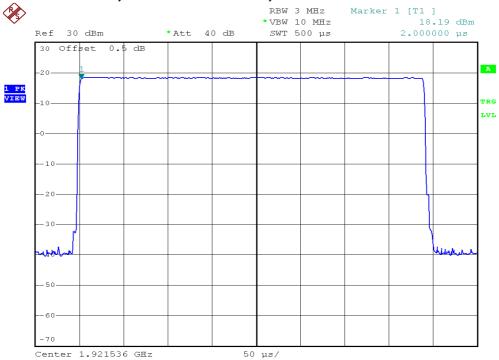

### **INTERTEK TESTING SERVICES**

### **Peak Transmit Power Plots**

### Base unit, Lowest channel, Traffic carrier



# Base unit, Middle channel, Traffic carrier



FCC ID: EW780-8040-00 IC: 1135B-80804100

A0

### **INTERTEK TESTING SERVICES**

### **Peak Transmit Power Plots**

## Base unit, Highest channel, Traffic carrier



## Handset unit, Lowest channel, Traffic carrier



FCC ID: EW780-8040-00 IC: 1135B-80804100

### **INTERTEK TESTING SERVICES**

### **Peak Transmit Power Plots**

## Handset unit, Middle channel, Traffic carrier



## Handset unit, Highest channel, Traffic carrier



FCC ID: EW780-8040-00 IC: 1135B-80804100