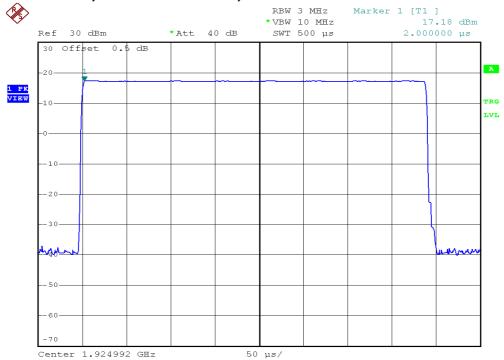

### **INTERTEK TESTING SERVICES**

### **Peak Transmit Power Plots**

### Base unit, Lowest channel, Traffic carrier



# Base unit, Middle channel, Traffic carrier



FCC ID: EW780-8040-00 IC: 1135B-80804100

A0

### **INTERTEK TESTING SERVICES**

### **Peak Transmit Power Plots**

## Base unit, Highest channel, Traffic carrier



## Handset unit, Lowest channel, Traffic carrier



FCC ID: EW780-8040-00 IC: 1135B-80804100

### **INTERTEK TESTING SERVICES**

### **Peak Transmit Power Plots**

## Handset unit, Middle channel, Traffic carrier



## Handset unit, Highest channel, Traffic carrier



FCC ID: EW780-8040-00 IC: 1135B-80804100