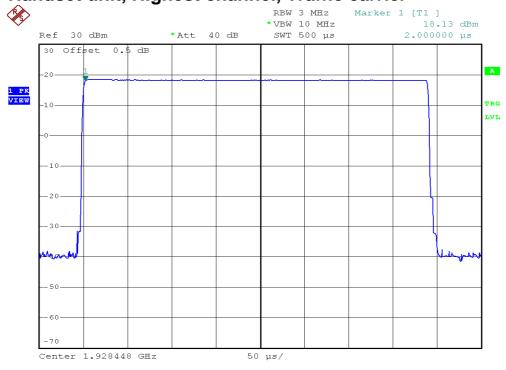

## Handset unit, Lowest channel, Traffic carrier

FCC ID: EW780-8040-00 IC: 1135B-80804100