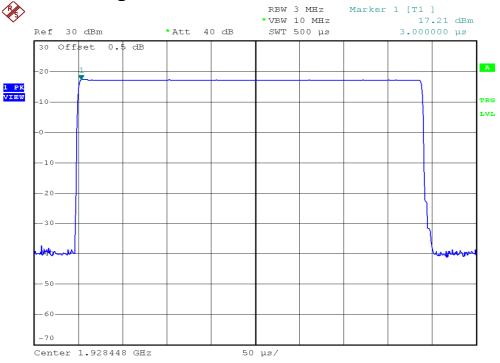

# Base unit, Middle channel, Traffic carrier

FCC ID: EW780-8040-00 IC: 1135B-80804100

A0