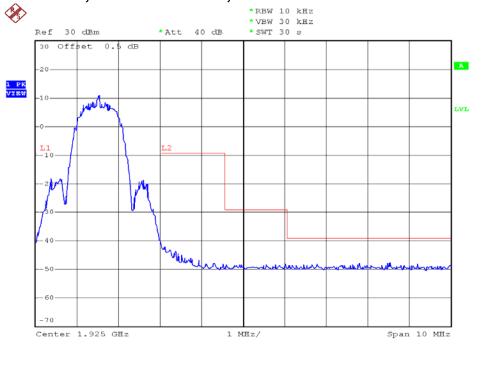

### **INTERTEK TESTING SERVICES**

### **Unwanted Emission Inside The Sub-Band Plots**

### Base unit, Lowest channel, Traffic carrier



### Base unit, Highest channel, Traffic carrier



FCC ID: EW780-7753-00

### **INTERTEK TESTING SERVICES**

### **Unwanted Emission Inside The Sub-Band Plots**

### Base unit, Lowest channel, Dummy carrier



# Base unit, Highest channel, Dummy carrier



FCC ID: EW780-7753-00

### **INTERTEK TESTING SERVICES**

#### **Unwanted Emission Inside The Sub-Band Plots**

### Handset unit, Lowest channel, Traffic carrier



## Handset unit, Highest channel, Traffic carrier



FCC ID: EW780-7753-00