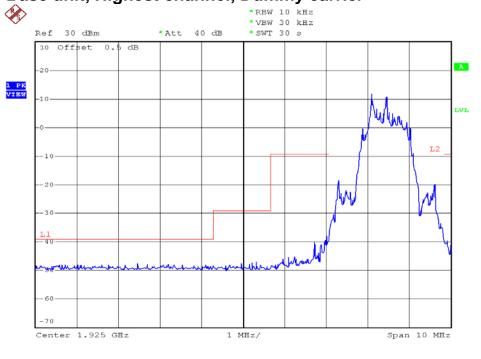

### **INTERTEK TESTING SERVICES**

### **Unwanted Emission Inside The Sub-Band Plots**

### Base unit, Lowest channel, Traffic carrier



### Base unit, Highest channel, Traffic carrier



FCC ID: EW780-7753-00

### **INTERTEK TESTING SERVICES**

### **Unwanted Emission Inside The Sub-Band Plots**

### Base unit, Lowest channel, Dummy carrier



# Base unit, Highest channel, Dummy carrier



FCC ID: EW780-7753-00

### **INTERTEK TESTING SERVICES**

#### **Unwanted Emission Inside The Sub-Band Plots**

### Handset unit, Lowest channel, Traffic carrier



## Handset unit, Highest channel, Traffic carrier



FCC ID: EW780-7753-00