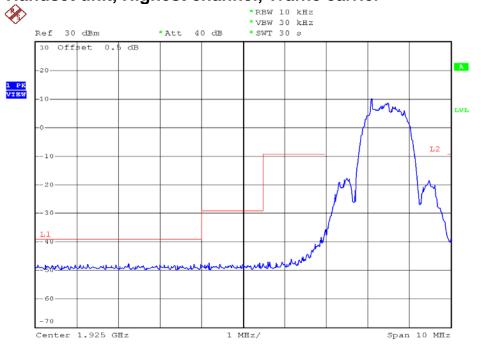

### **INTERTEK TESTING SERVICES**

### **Unwanted Emission Inside The Sub-Band Plots**

### Base unit, Lowest channel, Traffic carrier



### Base unit, Highest channel, Traffic carrier



FCC ID: EW780-7753-00

### **INTERTEK TESTING SERVICES**

### **Unwanted Emission Inside The Sub-Band Plots**

### Base unit, Lowest channel, Dummy carrier



# Base unit, Highest channel, Dummy carrier



FCC ID: EW780-7753-00

### **INTERTEK TESTING SERVICES**

#### **Unwanted Emission Inside The Sub-Band Plots**

### Handset unit, Lowest channel, Traffic carrier



## Handset unit, Highest channel, Traffic carrier



FCC ID: EW780-7753-00