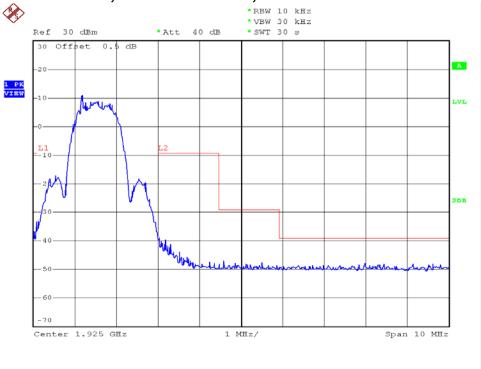

### **INTERTEK TESTING SERVICES**

### **Unwanted Emission Inside The Sub-Band Plots**

### Base unit, Lowest channel, Traffic carrier



### Base unit, Highest channel, Traffic carrier



FCC ID: EW780-7753-00

### **INTERTEK TESTING SERVICES**

### **Unwanted Emission Inside The Sub-Band Plots**

### Base unit, Lowest channel, Dummy carrier



# Base unit, Highest channel, Dummy carrier



FCC ID: EW780-7753-00

### **INTERTEK TESTING SERVICES**

#### **Unwanted Emission Inside The Sub-Band Plots**

### Handset unit, Lowest channel, Traffic carrier



## Handset unit, Highest channel, Traffic carrier



FCC ID: EW780-7753-00