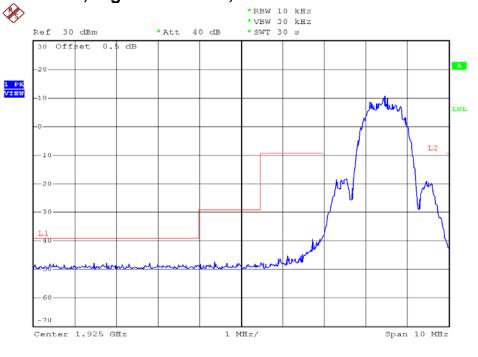

### **INTERTEK TESTING SERVICES**

### **Unwanted Emission Inside The Sub-Band Plots**

### Base unit, Lowest channel, Traffic carrier



### Base unit, Highest channel, Traffic carrier



FCC ID: EW780-7753-00

### **INTERTEK TESTING SERVICES**

### **Unwanted Emission Inside The Sub-Band Plots**

### Base unit, Lowest channel, Dummy carrier



# Base unit, Highest channel, Dummy carrier



FCC ID: EW780-7753-00

### **INTERTEK TESTING SERVICES**

#### **Unwanted Emission Inside The Sub-Band Plots**

### Handset unit, Lowest channel, Traffic carrier



## Handset unit, Highest channel, Traffic carrier



FCC ID: EW780-7753-00