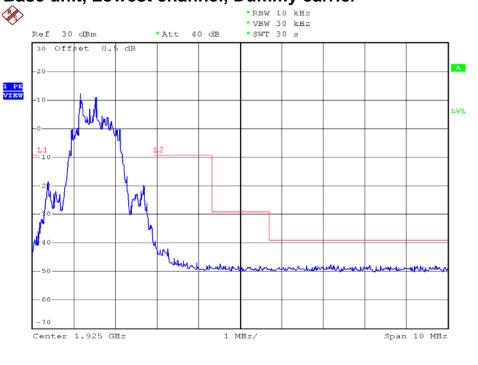

### **INTERTEK TESTING SERVICES**

### **Unwanted Emission Inside The Sub-Band Plots**

### Base unit, Lowest channel, Traffic carrier



### Base unit, Highest channel, Traffic carrier



FCC ID: EW780-7753-00

### **INTERTEK TESTING SERVICES**

### **Unwanted Emission Inside The Sub-Band Plots**

### Base unit, Lowest channel, Dummy carrier



# Base unit, Highest channel, Dummy carrier



FCC ID: EW780-7753-00

### **INTERTEK TESTING SERVICES**

#### **Unwanted Emission Inside The Sub-Band Plots**

### Handset unit, Lowest channel, Traffic carrier



## Handset unit, Highest channel, Traffic carrier



FCC ID: EW780-7753-00