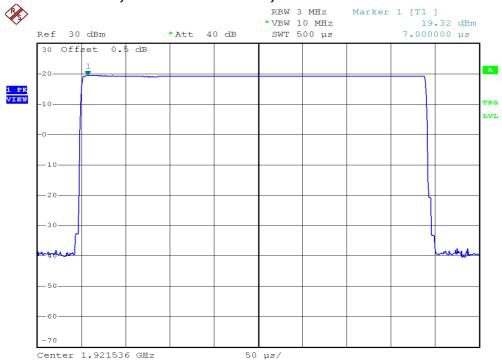

## Handset unit, Lowest channel, Traffic carrier

FCC ID: EW780-7719-00 IC: 1135B-80771800