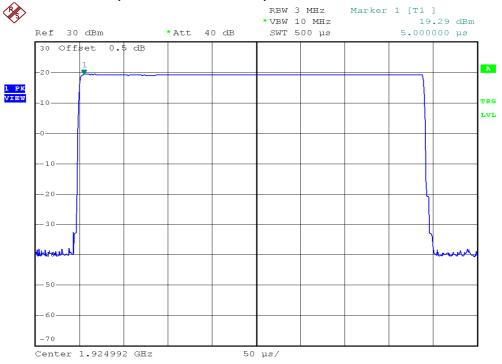

### Base unit, Lowest channel, Traffic carrier

## Base unit, Middle channel, Traffic carrier

FCC ID: EW780-7719-00 IC: 1135B-80771800