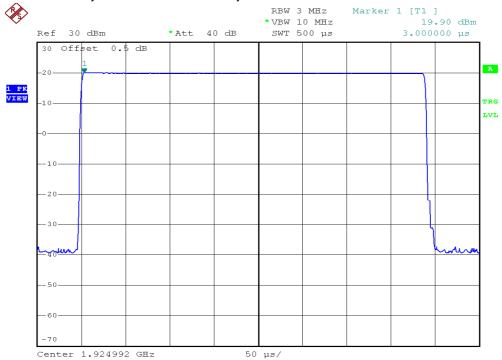

## Base unit, Middle channel, Traffic carrier

FCC ID: EW780-7719-00 IC: 1135B-80771800