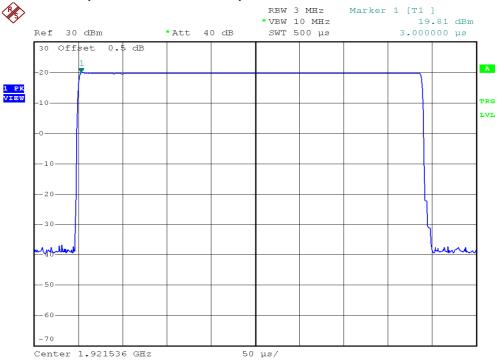

### **INTERTEK TESTING SERVICES**

### **Peak Transmit Power Plots**

### Base unit, Lowest channel, Traffic carrier



## Base unit, Middle channel, Traffic carrier



FCC ID: EW780-7719-00 IC: 1135B-80771800

### **INTERTEK TESTING SERVICES**

### **Peak Transmit Power Plots**

## Base unit, Highest channel, Traffic carrier



## Handset unit, Lowest channel, Traffic carrier



FCC ID: EW780-7719-00 IC: 1135B-80771800

### **INTERTEK TESTING SERVICES**

### **Peak Transmit Power Plots**

## Handset unit, Middle channel, Traffic carrier



# Handset unit, Highest channel, Traffic carrier



FCC ID: EW780-7719-00 IC: 1135B-80771800