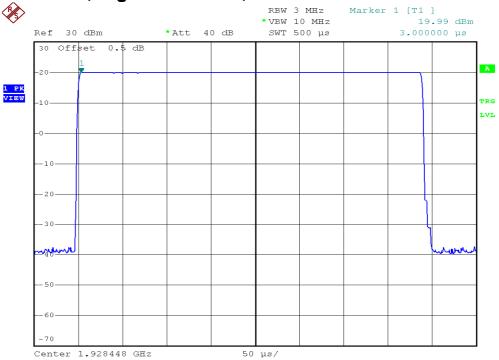

### **INTERTEK TESTING SERVICES**

### **Peak Transmit Power Plots**

### Base unit, Lowest channel, Traffic carrier



## Base unit, Middle channel, Traffic carrier



FCC ID: EW780-7719-00 IC: 1135B-80771800

### **INTERTEK TESTING SERVICES**

### **Peak Transmit Power Plots**

## Base unit, Highest channel, Traffic carrier



## Handset unit, Lowest channel, Traffic carrier



FCC ID: EW780-7719-00 IC: 1135B-80771800

### **INTERTEK TESTING SERVICES**

### **Peak Transmit Power Plots**

## Handset unit, Middle channel, Traffic carrier



# Handset unit, Highest channel, Traffic carrier



FCC ID: EW780-7719-00 IC: 1135B-80771800