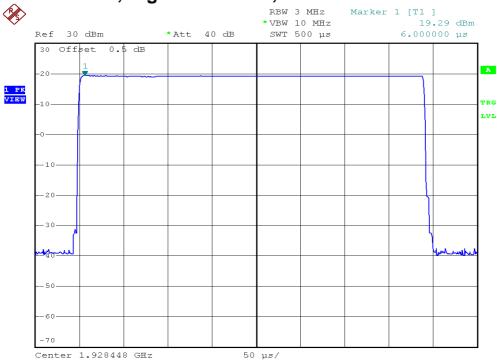

## Base unit, Highest channel, Traffic carrier

## Handset unit, Lowest channel, Traffic carrier

FCC ID: EW780-7719-00 IC: 1135B-80771800