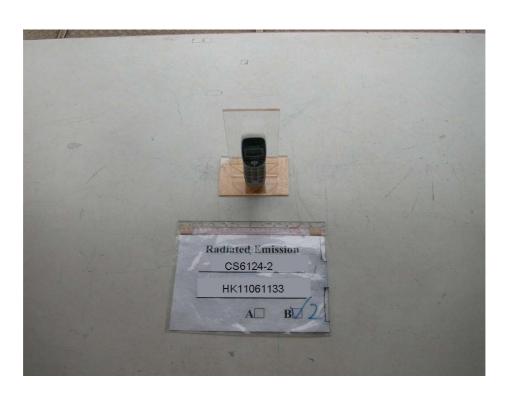

## The Worst Case Configuration Photographs – Mode: Transmission

Radiated Emission – Base Unit (Model: CS6124-2)

**Front View** 

**Rear View** 