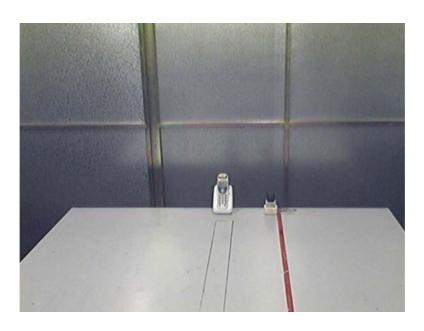

# The Worst Case Configuration Photographs – Mode: Answer Machine

Conducted Emission – Model: CS6124-2

**Front View** 

Right Side View