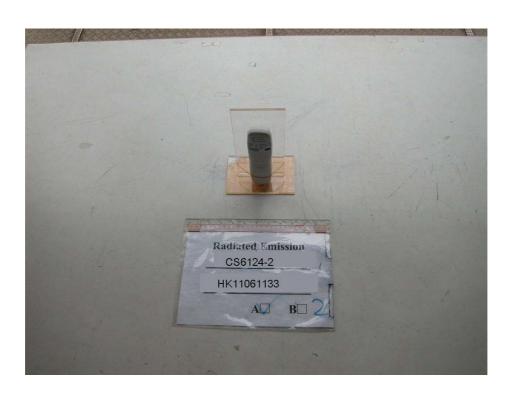

## The Worst Case Configuration Photographs – Mode: Transmission

Radiated Emission – Handset (Model: CS6124-2)

**Front View** 

**Rear View** 