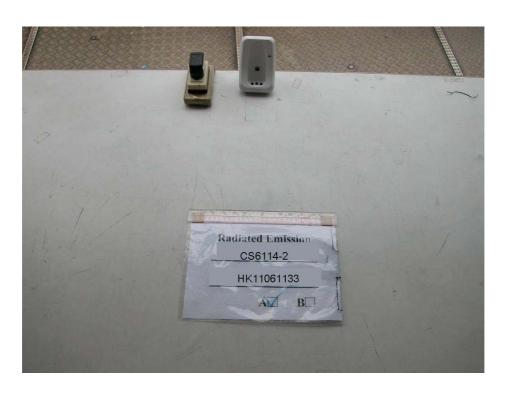

## The Worst Case Configuration Photographs – Mode: Transmission

Radiated Emission – Base Unit (Model: CS6114-2)

**Front View** 

**Rear View** 