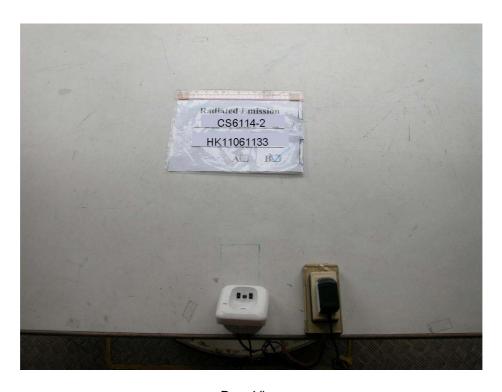

## The Worst Case Configuration Photographs – Mode: Transmission

Radiated Emission – Base Unit (Model: CS6114-2)

**Front View** 

**Rear View** 