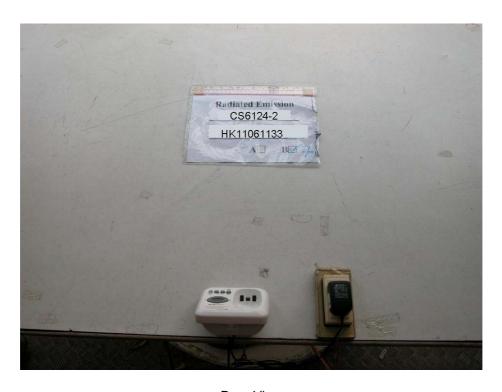

## The Worst Case Configuration Photographs – Mode: Transmission

Radiated Emission – Base Unit (Model: CS6124-2)

**Front View** 

**Rear View** 