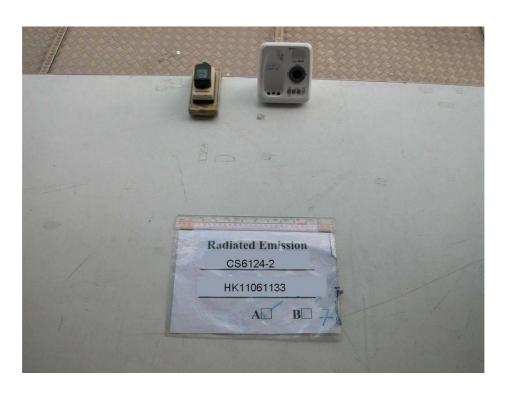

## The Worst Case Configuration Photographs – Mode: Transmission

Radiated Emission – Base Unit (Model: CS6124-2)

**Front View** 

**Rear View** 