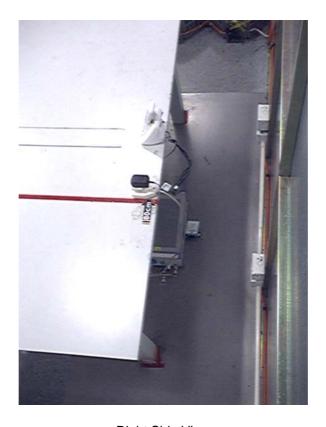

# The Worst Case Configuration Photographs – Mode: Answer Machine

Conducted Emission – Model: CS6124-2

**Front View** 

Right Side View