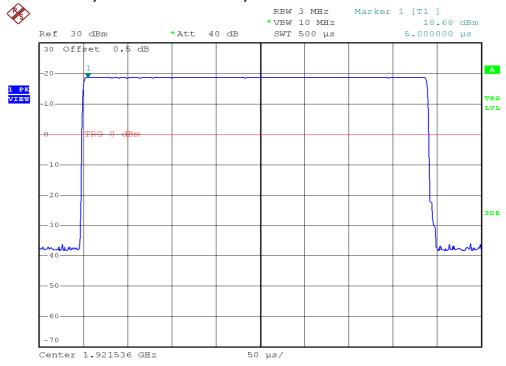

### **INTERTEK TESTING SERVICES**

### **Peak Transmit Power Plots**

### Base unit, Lowest channel, Traffic carrier



### Base unit, Middle channel, Traffic carrier



FCC ID: EW780-7718-00 IC: 1135B-80771800

### **INTERTEK TESTING SERVICES**

### **Peak Transmit Power Plots**

### Base unit, Highest channel, Traffic carrier



# Base unit, Lowest channel, Dummy carrier



FCC ID: EW780-7718-00 IC: 1135B-80771800

### **INTERTEK TESTING SERVICES**

### **Peak Transmit Power Plots**

### Base unit, Middle channel, Dummy carrier



# Base unit, Highest channel, Dummy carrier



FCC ID: EW780-7718-00 IC: 1135B-80771800