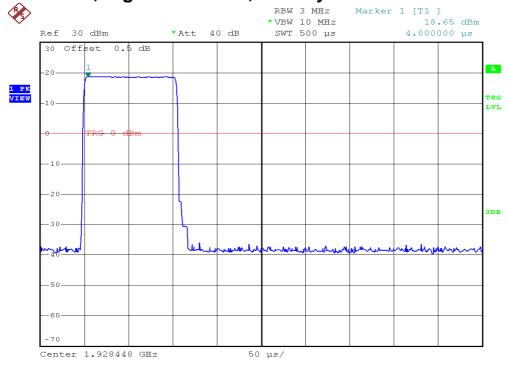

### Base unit, Highest channel, Traffic carrier

# Base unit, Lowest channel, Dummy carrier

FCC ID: EW780-7718-00 IC: 1135B-80771800