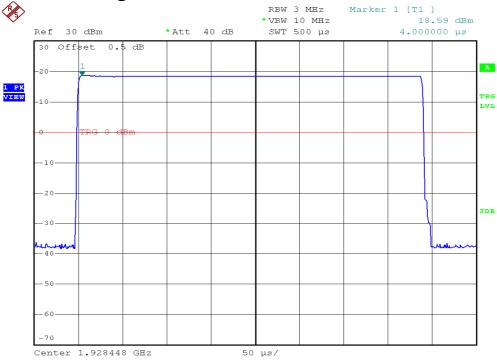

### **INTERTEK TESTING SERVICES**

### **Peak Transmit Power Plots**

### Base unit, Lowest channel, Traffic carrier



### Base unit, Middle channel, Traffic carrier



FCC ID: EW780-7718-00 IC: 1135B-80771800

### **INTERTEK TESTING SERVICES**

### **Peak Transmit Power Plots**

### Base unit, Highest channel, Traffic carrier



# Base unit, Lowest channel, Dummy carrier



FCC ID: EW780-7718-00 IC: 1135B-80771800

### **INTERTEK TESTING SERVICES**

### **Peak Transmit Power Plots**

### Base unit, Middle channel, Dummy carrier



# Base unit, Highest channel, Dummy carrier



FCC ID: EW780-7718-00 IC: 1135B-80771800