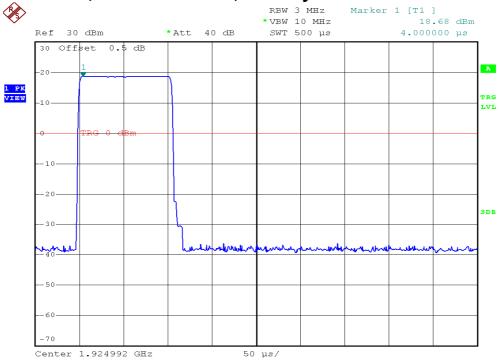

### Base unit, Lowest channel, Traffic carrier

### Base unit, Middle channel, Traffic carrier

FCC ID: EW780-7718-00 IC: 1135B-80771800