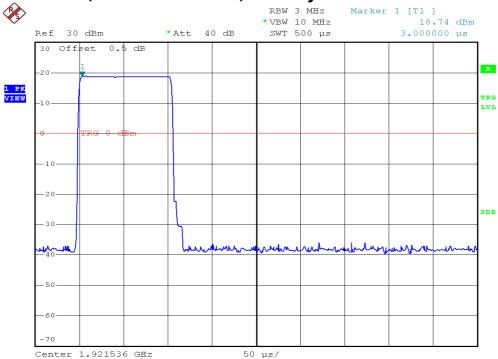

# Base unit, Lowest channel, Dummy carrier

FCC ID: EW780-7718-00 IC: 1135B-80771800