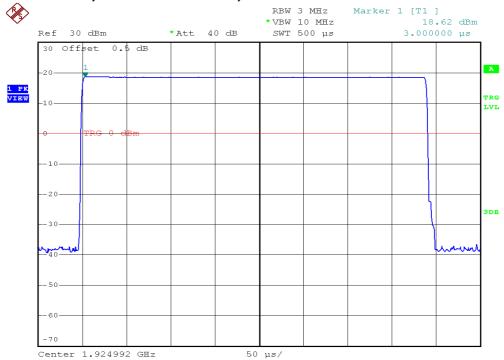

### Base unit, Middle channel, Traffic carrier

FCC ID: EW780-7718-00 IC: 1135B-80771800