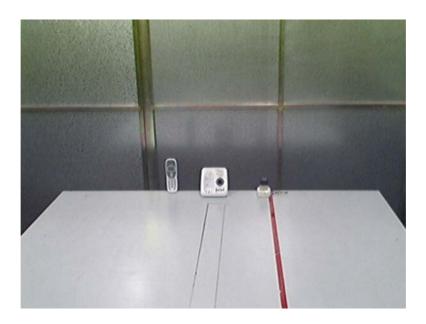

# The Worst Case Configuration Photographs – Mode: Talk (with adaptor "Salcomp")

Front View

Right Side View

# The Worst Case Configuration Photographs – Mode: Talk (with adaptor "Salcomp")

Conducted Emission

Left Side View