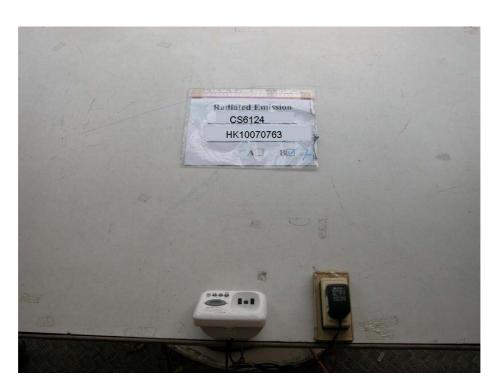

## The Worst Case Configuration Photographs – Mode: Transmission

Radiated Emission - Base Unit (with adaptor "Salcomp")

**Front View** 

**Rear View** 

## The Worst Case Configuration Photographs – Mode: Transmission

Radiated Emission - Base Unit (with adaptor "Ten Pao")

**Front View** 

**Rear View** 

## The Worst Case Configuration Photographs – Mode: Receiving

Radiated Emission - Base Unit (with adaptor "Ten Pao")

**Front View** 

Rear View

IC: 1135B-80771800