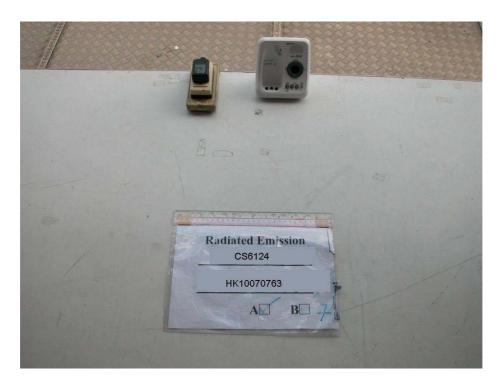

## The Worst Case Configuration Photographs – Mode: Transmission

Radiated Emission - Base Unit (with adaptor "Salcomp")

**Front View** 

**Rear View** 

## The Worst Case Configuration Photographs – Mode: Transmission

Radiated Emission - Base Unit (with adaptor "Ten Pao")

**Front View** 

**Rear View** 

## The Worst Case Configuration Photographs – Mode: Receiving

Radiated Emission - Base Unit (with adaptor "Ten Pao")

**Front View** 

Rear View

IC: 1135B-80771800