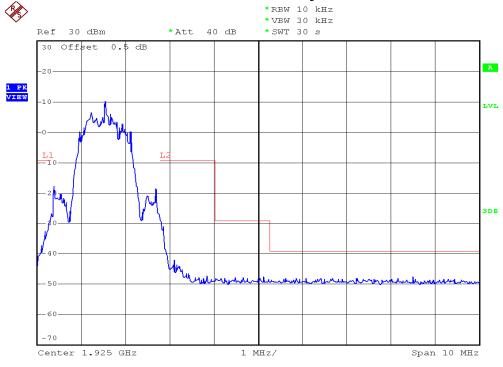

## **INTERTEK TESTING SERVICES**

## **Unwanted Emission Inside The Sub-Band Plots**

## Base unit, Lowest channel, Traffic carrier



# Base unit, Highest channel, Traffic carrier



FCC ID: EW780-7718-00

## **INTERTEK TESTING SERVICES**

## **Unwanted Emission Inside The Sub-Band Plots**

## Base unit, Lowest channel, Dummy carrier



## Base unit, Highest channel, Dummy carrier



FCC ID: EW780-7718-00

## **INTERTEK TESTING SERVICES**

## **Unwanted Emission Inside The Sub-Band Plots**

## Handset unit, Lowest channel, Traffic carrier



## Handset unit, Highest channel, Traffic carrier



FCC ID: EW780-7718-00