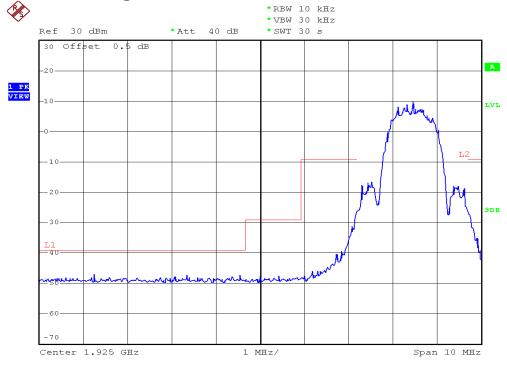

## **INTERTEK TESTING SERVICES**

## **Unwanted Emission Inside The Sub-Band Plots**

## Base unit, Lowest channel, Traffic carrier



# Base unit, Highest channel, Traffic carrier



FCC ID: EW780-7718-00

## **INTERTEK TESTING SERVICES**

## **Unwanted Emission Inside The Sub-Band Plots**

## Base unit, Lowest channel, Dummy carrier



## Base unit, Highest channel, Dummy carrier



FCC ID: EW780-7718-00

## **INTERTEK TESTING SERVICES**

## **Unwanted Emission Inside The Sub-Band Plots**

## Handset unit, Lowest channel, Traffic carrier



## Handset unit, Highest channel, Traffic carrier



FCC ID: EW780-7718-00