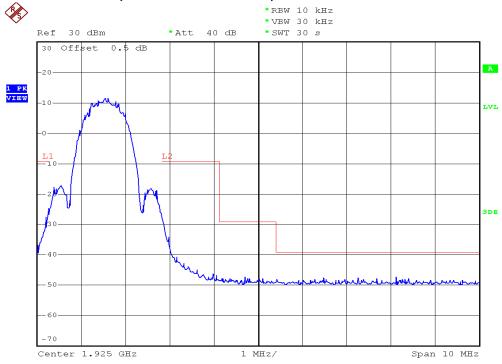

## **INTERTEK TESTING SERVICES**

## **Unwanted Emission Inside The Sub-Band Plots**

## Base unit, Lowest channel, Traffic carrier



# Base unit, Highest channel, Traffic carrier



FCC ID: EW780-7718-00

## **INTERTEK TESTING SERVICES**

## **Unwanted Emission Inside The Sub-Band Plots**

## Base unit, Lowest channel, Dummy carrier



## Base unit, Highest channel, Dummy carrier



FCC ID: EW780-7718-00

## **INTERTEK TESTING SERVICES**

## **Unwanted Emission Inside The Sub-Band Plots**

## Handset unit, Lowest channel, Traffic carrier



## Handset unit, Highest channel, Traffic carrier



FCC ID: EW780-7718-00