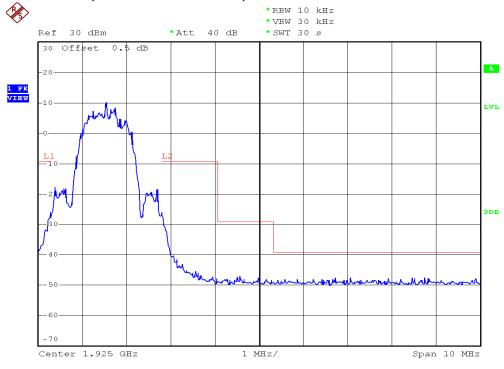

## **INTERTEK TESTING SERVICES**

## **Unwanted Emission Inside The Sub-Band Plots**

## Base unit, Lowest channel, Traffic carrier



# Base unit, Highest channel, Traffic carrier



FCC ID: EW780-7718-00

## **INTERTEK TESTING SERVICES**

## **Unwanted Emission Inside The Sub-Band Plots**

## Base unit, Lowest channel, Dummy carrier



## Base unit, Highest channel, Dummy carrier



FCC ID: EW780-7718-00

## **INTERTEK TESTING SERVICES**

## **Unwanted Emission Inside The Sub-Band Plots**

## Handset unit, Lowest channel, Traffic carrier



## Handset unit, Highest channel, Traffic carrier



FCC ID: EW780-7718-00