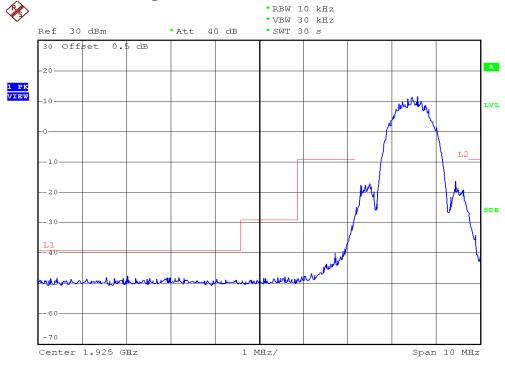

## **INTERTEK TESTING SERVICES**

## **Unwanted Emission Inside The Sub-Band Plots**

## Base unit, Lowest channel, Traffic carrier



# Base unit, Highest channel, Traffic carrier



FCC ID: EW780-7718-00

## **INTERTEK TESTING SERVICES**

## **Unwanted Emission Inside The Sub-Band Plots**

## Base unit, Lowest channel, Dummy carrier



## Base unit, Highest channel, Dummy carrier



FCC ID: EW780-7718-00

## **INTERTEK TESTING SERVICES**

## **Unwanted Emission Inside The Sub-Band Plots**

## Handset unit, Lowest channel, Traffic carrier



## Handset unit, Highest channel, Traffic carrier



FCC ID: EW780-7718-00