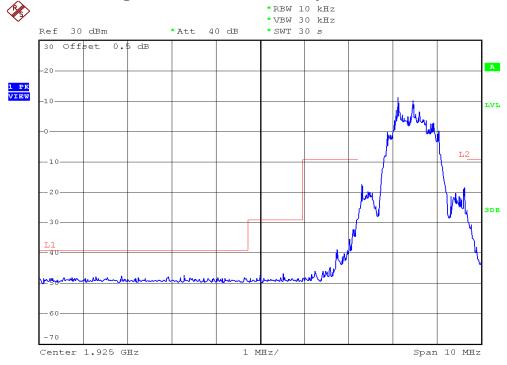

## **INTERTEK TESTING SERVICES**

## **Unwanted Emission Inside The Sub-Band Plots**

## Base unit, Lowest channel, Traffic carrier



# Base unit, Highest channel, Traffic carrier



FCC ID: EW780-7718-00

## **INTERTEK TESTING SERVICES**

## **Unwanted Emission Inside The Sub-Band Plots**

## Base unit, Lowest channel, Dummy carrier



## Base unit, Highest channel, Dummy carrier



FCC ID: EW780-7718-00

## **INTERTEK TESTING SERVICES**

## **Unwanted Emission Inside The Sub-Band Plots**

## Handset unit, Lowest channel, Traffic carrier



## Handset unit, Highest channel, Traffic carrier



FCC ID: EW780-7718-00