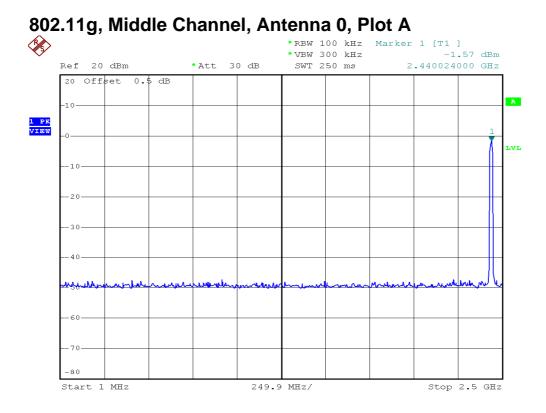

802.11g, Middle Channel, Antenna 0, Plot B

802.11g, Highest Channel, Antenna 0, Plot B

802.11n, Lowest Channel, Antenna 0, Plot B

802.11n, Middle Channel, Antenna 0, Plot B

802.11n, Highest Channel, Antenna 0, Plot B