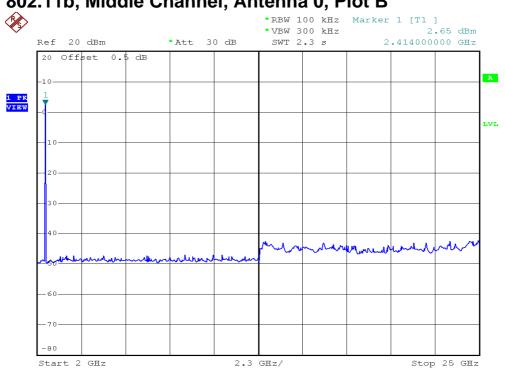

802.11b, Lowest Channel, Antenna 0, Plot B

802.11b, Middle Channel, Antenna 0, Plot A

802.11b, Middle Channel, Antenna 0, Plot B

802.11b, Highest Channel, Antenna 0, Plot B

802.11g, Lowest Channel, Antenna 0, Plot B