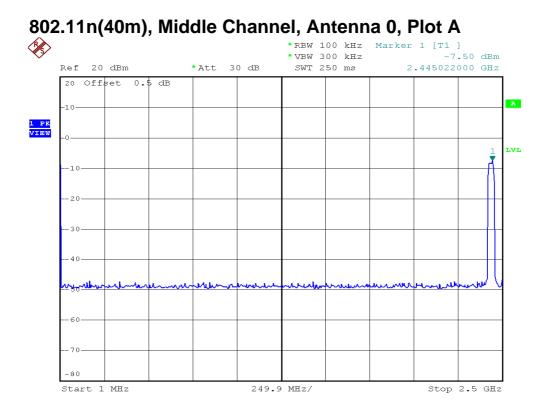

802.11n, Highest Channel, Antenna 0, Bandedge

802.11n(40m), Middle Channel, Antenna 0, Plot B

802.11n(40m), Highest Channel, Antenna 0, Plot B

802.11n(40m), Highest Channel, Antenna 0, Bandedge

802.11n(40m), Middle Channel, Antenna 1, Plot B