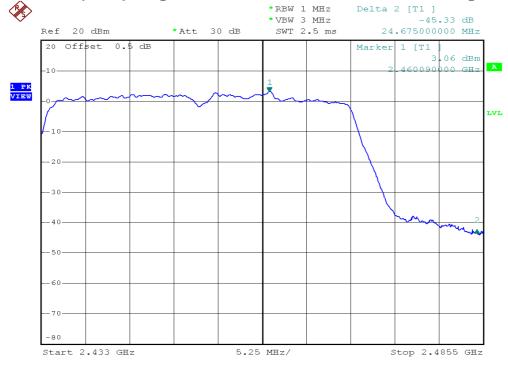

802.11n, Highest Channel, Antenna 0, Bandedge

802.11n(40m), Middle Channel, Antenna 0, Plot B

802.11n(40m), Highest Channel, Antenna 0, Plot B

802.11n(40m), Highest Channel, Antenna 0, Bandedge

802.11n(40m), Middle Channel, Antenna 1, Plot B