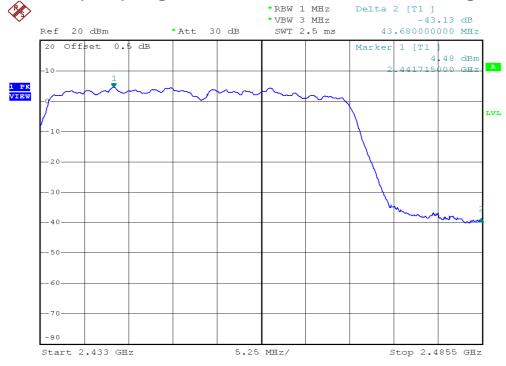

802.11n(40m), Highest Channel, Antenna 1, Plot B

802.11n(40m), Highest Channel, Antenna 1, Bandedge