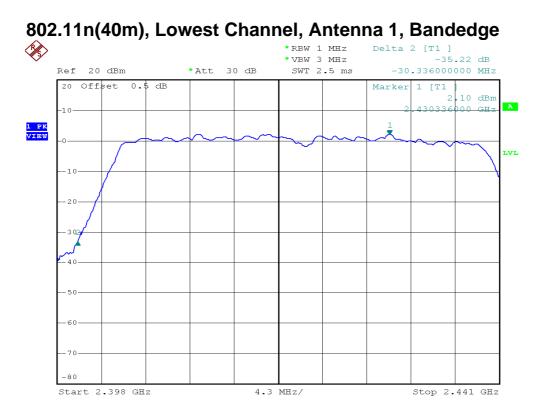

802.11n, Highest Channel, Antenna 0, Bandedge

802.11n(40m), Middle Channel, Antenna 0, Plot B

802.11n(40m), Highest Channel, Antenna 0, Plot B

802.11n(40m), Highest Channel, Antenna 0, Bandedge

802.11n(40m), Middle Channel, Antenna 1, Plot B