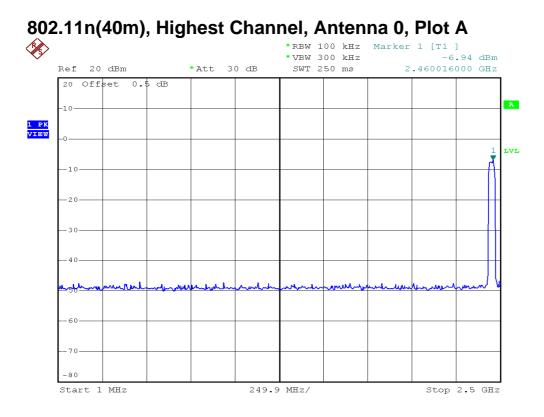

802.11n, Highest Channel, Antenna 0, Bandedge

802.11n(40m), Middle Channel, Antenna 0, Plot B

802.11n(40m), Highest Channel, Antenna 0, Plot B

802.11n(40m), Highest Channel, Antenna 0, Bandedge

802.11n(40m), Middle Channel, Antenna 1, Plot B