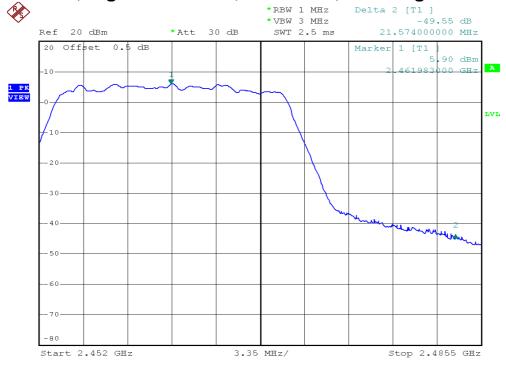

802.11n, Highest Channel, Antenna 0, Bandedge

802.11n(40m), Middle Channel, Antenna 0, Plot B

802.11n(40m), Highest Channel, Antenna 0, Plot B

802.11n(40m), Highest Channel, Antenna 0, Bandedge

802.11n(40m), Middle Channel, Antenna 1, Plot B