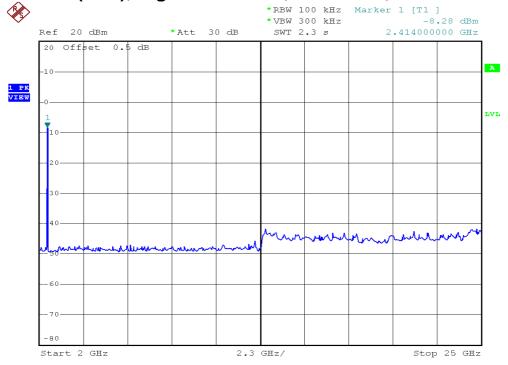

802.11n, Highest Channel, Antenna 0, Bandedge

802.11n(40m), Middle Channel, Antenna 0, Plot B

802.11n(40m), Highest Channel, Antenna 0, Plot B

802.11n(40m), Highest Channel, Antenna 0, Bandedge

802.11n(40m), Middle Channel, Antenna 1, Plot B