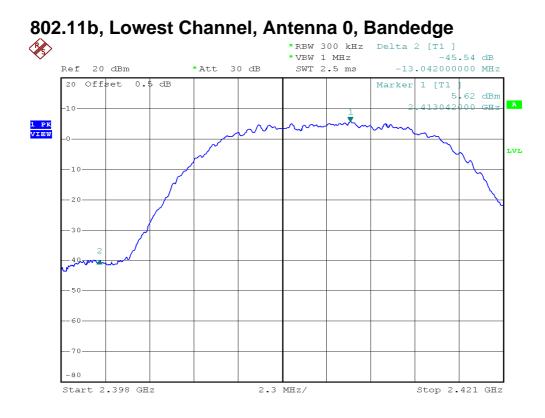

802.11b, Lowest Channel, Antenna 0, Plot B

802.11b, Middle Channel, Antenna 0, Plot A

802.11b, Middle Channel, Antenna 0, Plot B

802.11b, Highest Channel, Antenna 0, Plot B

802.11g, Lowest Channel, Antenna 0, Plot B