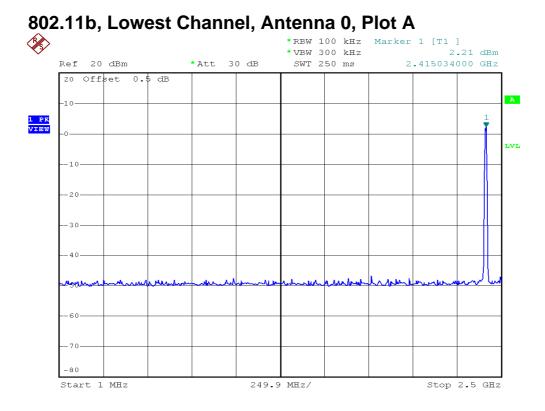

802.11b, Lowest Channel, Antenna 0, Plot B

802.11b, Middle Channel, Antenna 0, Plot A

802.11b, Middle Channel, Antenna 0, Plot B

802.11b, Highest Channel, Antenna 0, Plot B

802.11g, Lowest Channel, Antenna 0, Plot B