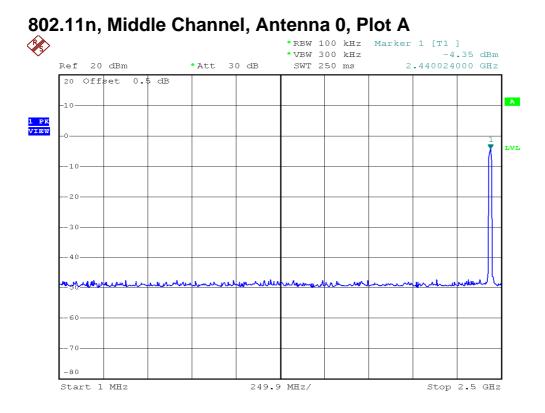

802.11g, Middle Channel, Antenna 0, Plot B

802.11g, Highest Channel, Antenna 0, Plot B

802.11n, Lowest Channel, Antenna 0, Plot B

802.11n, Middle Channel, Antenna 0, Plot B

802.11n, Highest Channel, Antenna 0, Plot B