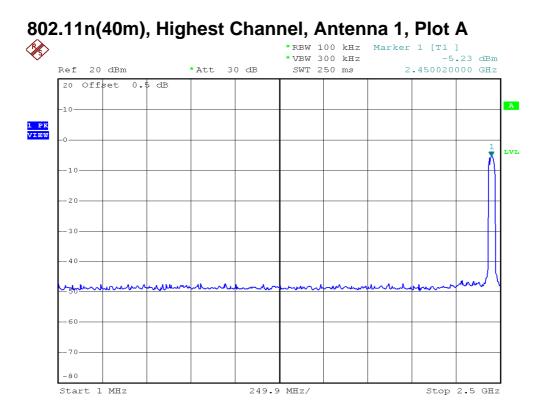

802.11n, Highest Channel, Antenna 0, Bandedge

802.11n(40m), Middle Channel, Antenna 0, Plot B

802.11n(40m), Highest Channel, Antenna 0, Plot B

802.11n(40m), Highest Channel, Antenna 0, Bandedge

802.11n(40m), Middle Channel, Antenna 1, Plot B

802.11n(40m), Highest Channel, Antenna 1, Plot B

802.11n(40m), Highest Channel, Antenna 1, Bandedge