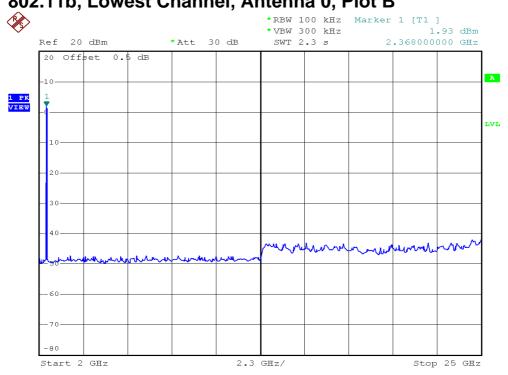

802.11b, Lowest Channel, Antenna 0, Plot B

802.11b, Middle Channel, Antenna 0, Plot A

802.11b, Middle Channel, Antenna 0, Plot B

802.11b, Highest Channel, Antenna 0, Plot B

802.11g, Lowest Channel, Antenna 0, Plot B