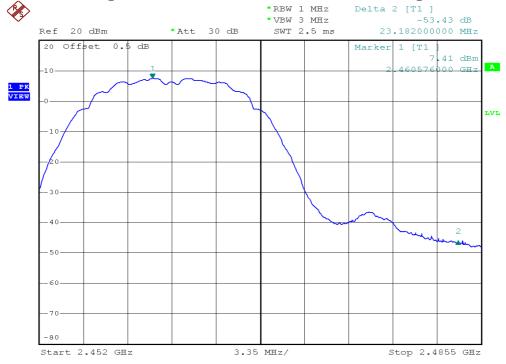

802.11n, Highest Channel, Antenna 0, Bandedge

802.11n(40m), Middle Channel, Antenna 0, Plot B

802.11n(40m), Highest Channel, Antenna 0, Plot B

802.11n(40m), Highest Channel, Antenna 0, Bandedge

802.11n(40m), Middle Channel, Antenna 1, Plot B