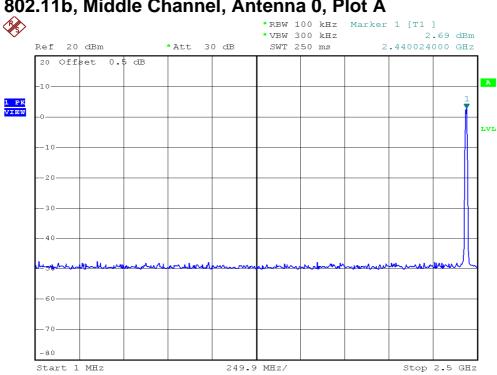

802.11b, Lowest Channel, Antenna 0, Plot B

802.11b, Middle Channel, Antenna 0, Plot A

802.11b, Middle Channel, Antenna 0, Plot B

802.11b, Highest Channel, Antenna 0, Plot B

802.11g, Lowest Channel, Antenna 0, Plot B