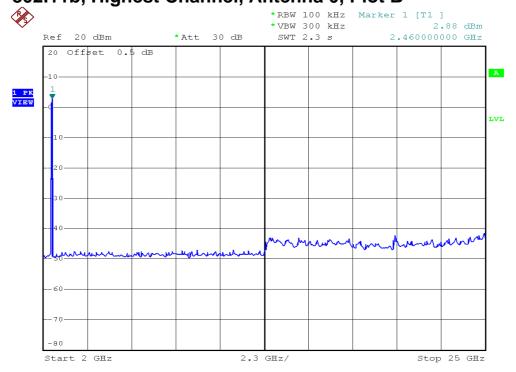

802.11b, Lowest Channel, Antenna 0, Plot B

802.11b, Middle Channel, Antenna 0, Plot A

802.11b, Middle Channel, Antenna 0, Plot B

802.11b, Highest Channel, Antenna 0, Plot B

802.11g, Lowest Channel, Antenna 0, Plot B