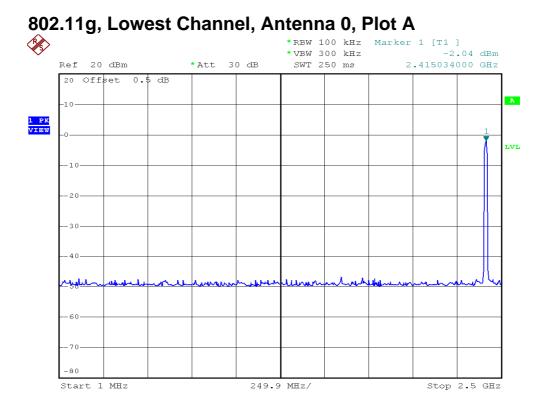

802.11b, Lowest Channel, Antenna 0, Plot B

802.11b, Middle Channel, Antenna 0, Plot A

802.11b, Middle Channel, Antenna 0, Plot B

802.11b, Highest Channel, Antenna 0, Plot B

802.11g, Lowest Channel, Antenna 0, Plot B