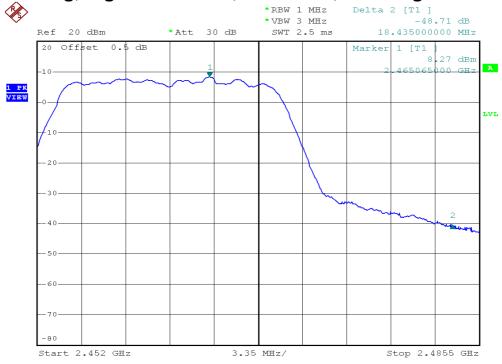

802.11n, Highest Channel, Antenna 0, Bandedge

802.11n(40m), Middle Channel, Antenna 0, Plot B

802.11n(40m), Highest Channel, Antenna 0, Plot B

802.11n(40m), Highest Channel, Antenna 0, Bandedge

802.11n(40m), Middle Channel, Antenna 1, Plot B