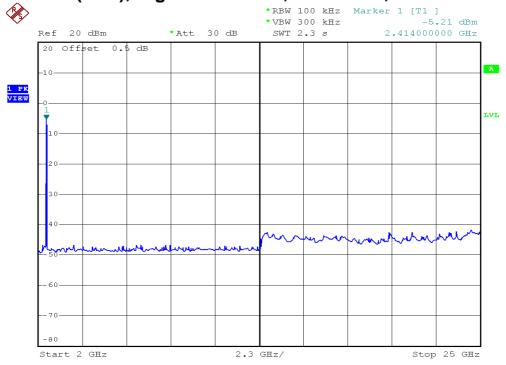

802.11n(40m), Highest Channel, Antenna 1, Plot B

802.11n(40m), Highest Channel, Antenna 1, Bandedge