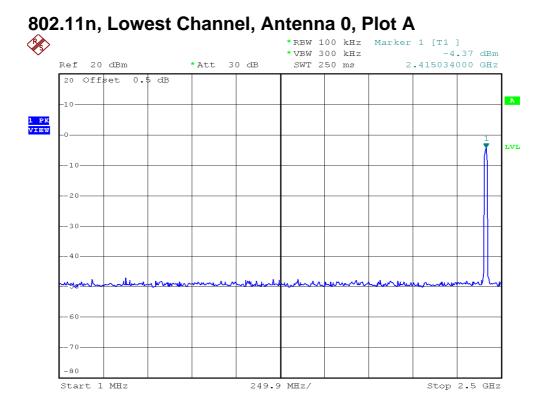

802.11g, Middle Channel, Antenna 0, Plot B

802.11g, Highest Channel, Antenna 0, Plot B

802.11n, Lowest Channel, Antenna 0, Plot B

802.11n, Middle Channel, Antenna 0, Plot B

802.11n, Highest Channel, Antenna 0, Plot B