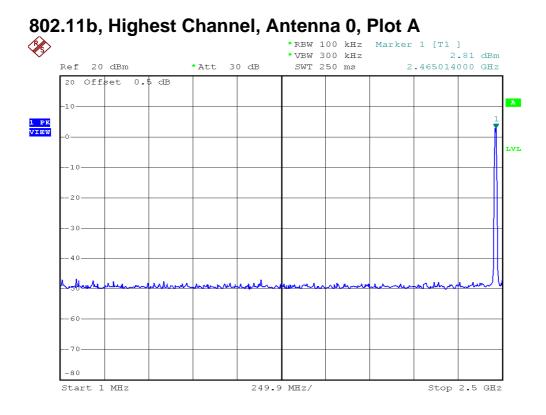

802.11b, Lowest Channel, Antenna 0, Plot B

802.11b, Middle Channel, Antenna 0, Plot A

802.11b, Middle Channel, Antenna 0, Plot B

802.11b, Highest Channel, Antenna 0, Plot B

802.11g, Lowest Channel, Antenna 0, Plot B