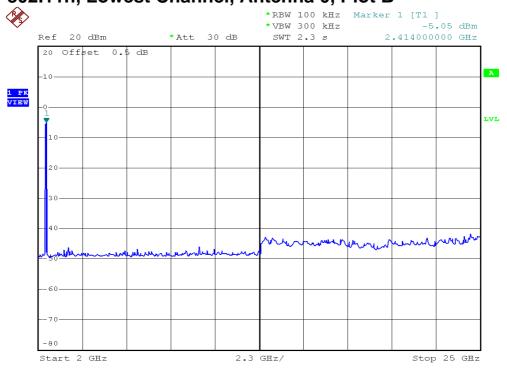

802.11g, Middle Channel, Antenna 0, Plot B

802.11g, Highest Channel, Antenna 0, Plot B

802.11n, Lowest Channel, Antenna 0, Plot B

802.11n, Middle Channel, Antenna 0, Plot B

802.11n, Highest Channel, Antenna 0, Plot B