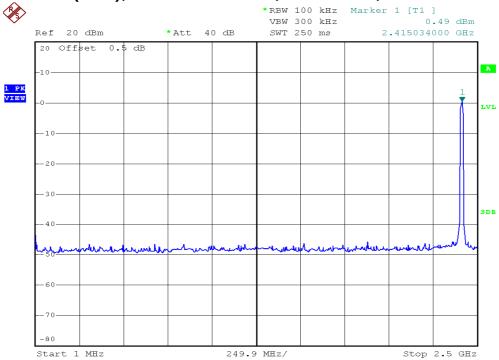

edge



# 802.11b, Highest Channel, Antenna 0, Bandedge



FCC ID: EW780-7597-00 IC:1135B-80759700 A0

## **Out Band Antenna Conducted Emission Plots**

# 802.11g, Lowest Channel, Antenna 0, Plot A



# 802.11g, Lowest Channel, Antenna 0, Plot B



## **Out Band Antenna Conducted Emission Plots**

## 802.11g, Middle Channel, Antenna 0, Plot A



# 802.11g, Middle Channel, Antenna 0, Plot B



## **Out Band Antenna Conducted Emission Plots**

## 802.11g, Highest Channel, Antenna 0, Plot A



# 802.11g, Highest Channel, Antenna 0, Plot B



#### **Out Band Antenna Conducted Emission Plots**

# 802.11g, Lowest Channel, Antenna 0, Bandedge



# 802.11g, Highest Channel, Antenna 0, Bandedge



## **Out Band Antenna Conducted Emission Plots**

## 802.11n(20M), Lowest Channel, Antenna 1, Plot A



# 802.11n(20M), Lowest Channel, Antenna 1, Plot B



## **Out Band Antenna Conducted Emission Plots**

## 802.11n(20M), Middle Channel, Antenna 1, Plot A



## 802.11n(20M), Middle Channel, Antenna 1, Plot B



## **Out Band Antenna Conducted Emission Plots**

## 802.11n(20M), Highest Channel, Antenna 1, Plot A



# 802.11n(20M), Highest Channel, Antenna 1, Plot B



## **Out Band Antenna Conducted Emission Plots**

## 802.11n(20M), Lowest Channel, Antenna 1, Bandedge



# 802.11n(20M), Highest Channel, Antenna 1, Bandedge



## **Out Band Antenna Conducted Emission Plots**

## 802.11n(40M), Lowest Channel, Antenna 0, Plot A



# 802.11n(40M), Lowest Channel, Antenna 0, Plot B



## **Out Band Antenna Conducted Emission Plots**

## 802.11n(40M), Middle Channel, Antenna 0, Plot A



# 802