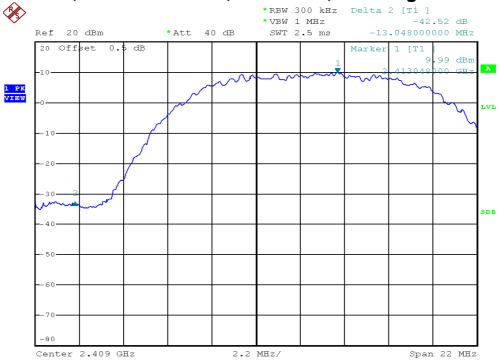

## **Out Band Antenna Conducted Emission Plots**

# 802.11b, Lowest Channel, Antenna 0, Bandedge