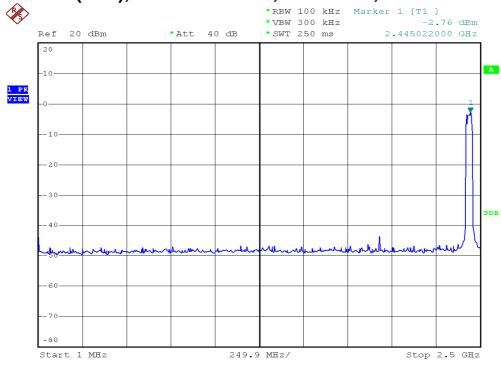

## **Out Band Antenna Conducted Emission Plots**

# 802.11b, Lowest Channel, Antenna 0, Bandedge