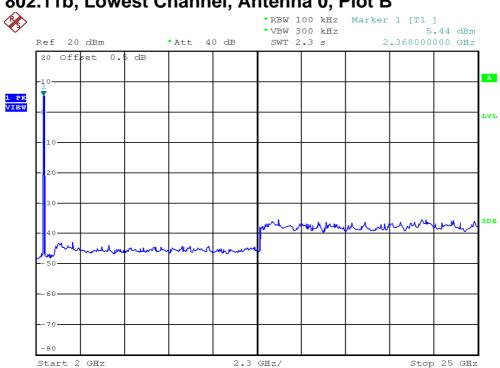

## 802.11b, Lowest Channel, Antenna 0, Plot B

FCC ID: EW780-7597-00 IC:1135B-80759700 A0