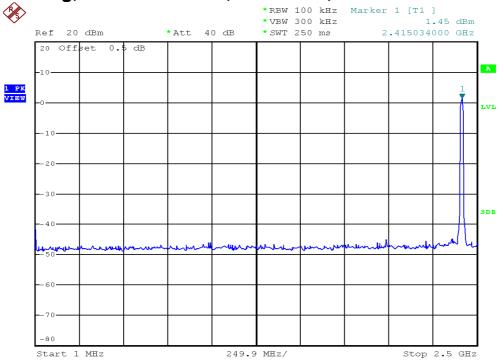

## **Out Band Antenna Conducted Emission Plots**

# 802.11b, Middle Channel, Antenna 0, Plot A

## 802.11b, Middle Channel, Antenna 0, Plot B

FCC ID: EW780-7597-00 IC:1135B-80759700 A0