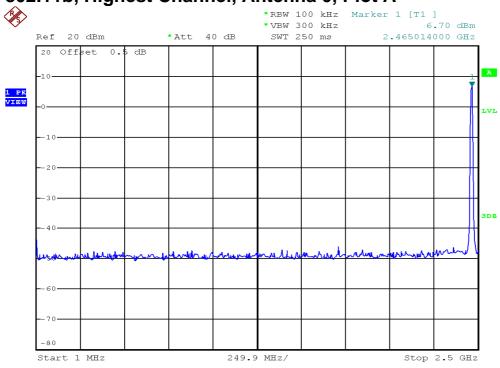

## **Out Band Antenna Conducted Emission Plots**

## 802.11b, Lowest Channel, Antenna 0, Plot A



## 802.11b, Lowest Channel, Antenna 0, Plot B



FCC ID: EW780-7597-00 IC:1135B-80759700 A0

## **Out Band Antenna Conducted Emission Plots**

# 802.11b, Middle Channel, Antenna 0, Plot A



## 802.11b, Middle Channel, Antenna 0, Plot B



FCC ID: EW780-7597-00 IC:1135B-80759700 A0

## **Out Band Antenna Conducted Emission Plots**

## 802.11b, Highest Channel, Antenna 0, Plot A



# 802.11b, Highest Channel, Antenna 0, Plot B



## **Out Band Antenna Conducted Emission Plots**

# 802.11b, Lowest Channel, Antenna 0, Bandedge



# 802.11b, Highest Channel, Antenna 0, Bandedge



FCC ID: EW780-7597-00 IC:1135B-80759700 A0

## **Out Band Antenna Conducted Emission Plots**

# 802.11g, Lowest Channel, Antenna 0, Plot A



# 802.11g, Lowest Channel, Antenna 0, Plot B



## **Out Band Antenna Conducted Emission Plots**

## 802.11g, Middle Channel, Antenna 0, Plot A



# 802.11g, Middle Channel, Antenna 0, Plot B



## **Out Band Antenna Conducted Emission Plots**

## 802.11g, Highest Channel, Antenna 0, Plot A



# 802.11g, Highest Channel, Antenna 0, Plot B



#### **Out Band Antenna Conducted Emission Plots**

# 802.11g, Lowest Channel, Antenna 0, Bandedge



# 802.11g,