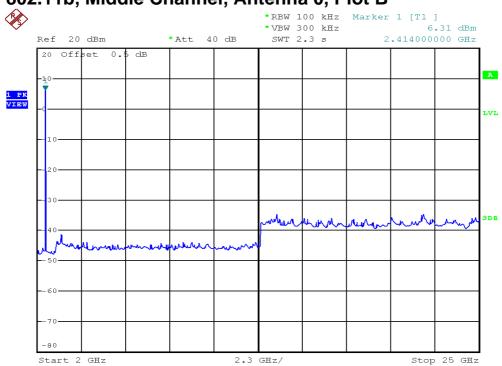

## 802.11b, Middle Channel, Antenna 0, Plot B

FCC ID: EW780-7597-00 IC:1135B-80759700 A0