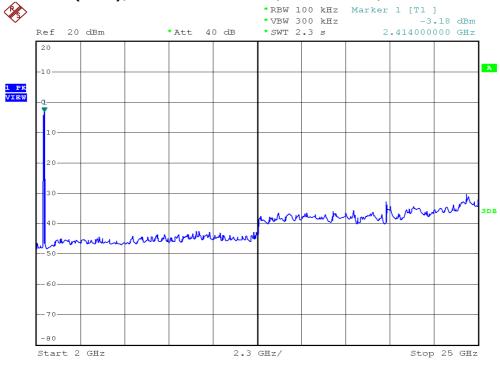

## **Out Band Antenna Conducted Emission Plots**

# 802.11b, Middle Channel, Antenna 0, Plot A