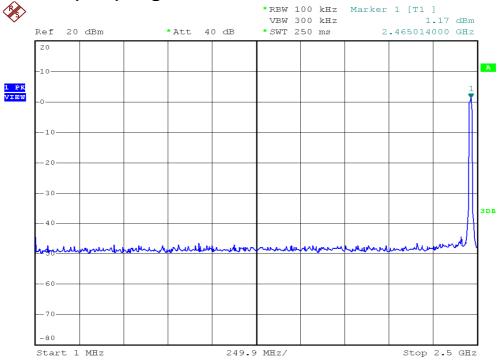

## **Out Band Antenna Conducted Emission Plots**

# 802.11b, Highest Channel, Antenna 0, Bandedge

FCC ID: EW780-7597-00 IC:1135B-80759700 A0