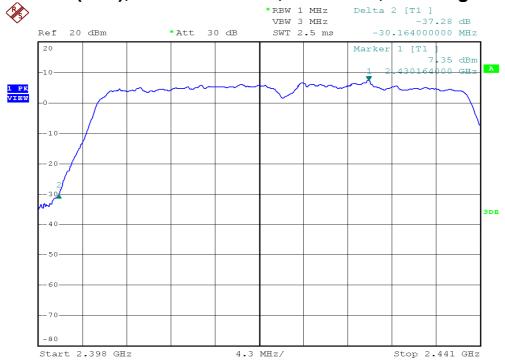

ot A



# 802.11n(20M), Highest Channel, Antenna 1, Plot B



## **Out Band Antenna Conducted Emission Plots**

## 802.11n(20M), Lowest Channel, Antenna 1, Bandedge



# 802.11n(20M), Highest Channel, Antenna 1, Bandedge



## **Out Band Antenna Conducted Emission Plots**

## 802.11n(40M), Lowest Channel, Antenna 0, Plot A



# 802.11n(40M), Lowest Channel, Antenna 0, Plot B



## **Out Band Antenna Conducted Emission Plots**

## 802.11n(40M), Middle Channel, Antenna 0, Plot A



# 802.11n(40M), Middle Channel, Antenna 0, Plot B



## **Out Band Antenna Conducted Emission Plots**

# 802.11n(40M), Highest Channel, Antenna 0, Plot A



# 802.11n(40M), Highest Channel, Antenna 0, Plot B



## **Out Band Antenna Conducted Emission Plots**

## 802.11n(40M), Lowest Channel, Antenna 0, Bandedge



# 802.11n(40M), Highest Channel, Antenna 0, Bandedge



## **Out Band Antenna Conducted Emission Plots**

## 802.11n(40M), Lowest Channel, Antenna 1, Plot A



# 802.11n(40M), Lowest Channel, Antenna 1, Plot B



## **Out Band Antenna Conducted Emission Plots**

# 802.11n(40M), Middle Channel, Antenna 1, Plot A



# 802.11n(40M), Middle Channel, Antenna 1, Plot B



## **Out Band Antenna Conducted Emission Plots**

## 802.11n(40M), Highest Channel, Antenna 1, Plot A



# 802.11n(40M), Highest Channel, Antenna 1, Plot B



## **Out Band Antenna Conducted Emission Plots**

## 802.11n(40M), Lowest Channel, Antenna 1, Bandedge



# 802.11n(40M), Highest Channel, Antenna 1, Bandedge