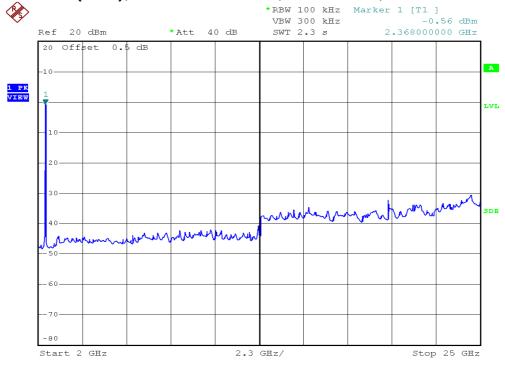

## **Out Band Antenna Conducted Emission Plots**

## 802.11b, Highest Channel, Antenna 0, Plot A