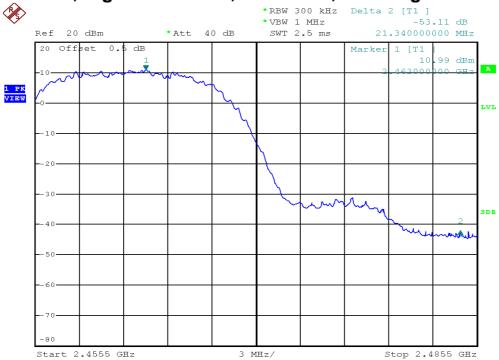

## **Out Band Antenna Conducted Emission Plots**

# 802.11b, Highest Channel, Antenna 0, Bandedge

FCC ID: EW780-7597-00 IC:1135B-80759700 A0