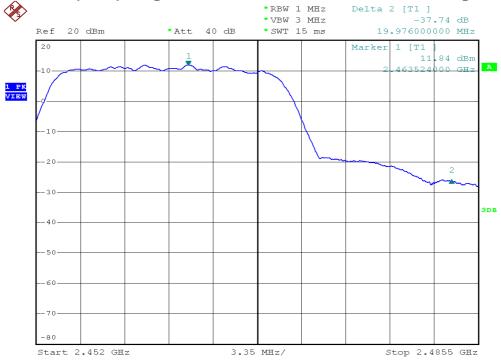

## **Out Band Antenna Conducted Emission Plots**

## 802.11b, Highest Channel, Antenna 0, Plot A

# 802.11b, Highest Channel, Antenna 0, Plot B