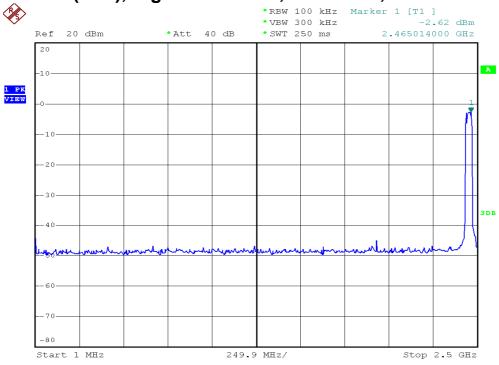

## 802.11b, Middle Channel, Antenna 0, Plot B

FCC ID: EW780-7597-00 IC:1135B-80759700 A0