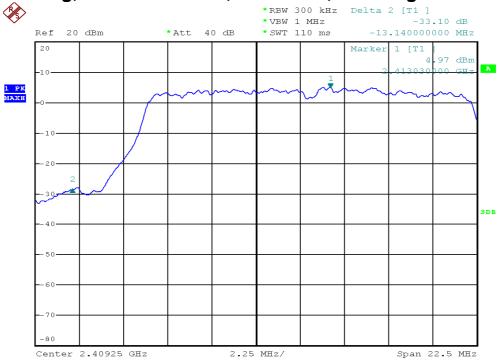

0, Plot A



# 802.11b, Highest Channel, Antenna 0, Plot B



## **Out Band Antenna Conducted Emission Plots**

# 802.11b, Lowest Channel, Antenna 0, Bandedge



# 802.11b, Highest Channel, Antenna 0, Bandedge



FCC ID: EW780-7597-00 IC:1135B-80759700 A0

## **Out Band Antenna Conducted Emission Plots**

# 802.11g, Lowest Channel, Antenna 0, Plot A



# 802.11g, Lowest Channel, Antenna 0, Plot B



## **Out Band Antenna Conducted Emission Plots**

## 802.11g, Middle Channel, Antenna 0, Plot A



# 802.11g, Middle Channel, Antenna 0, Plot B



## **Out Band Antenna Conducted Emission Plots**

## 802.11g, Highest Channel, Antenna 0, Plot A



# 802.11g, Highest Channel, Antenna 0, Plot B



#### **Out Band Antenna Conducted Emission Plots**

# 802.11g, Lowest Channel, Antenna 0, Bandedge



# 802.11g, Highest Channel, Antenna 0, Bandedge



## **Out Band Antenna Conducted Emission Plots**

## 802.11n(20M), Lowest Channel, Antenna 1, Plot A



# 802.11n(20M), Lowest Channel, Antenna 1, Plot B



## **Out Band Antenna Conducted Emission Plots**

## 802.11n(20M), Middle Channel, Antenna 1, Plot A



## 802.11n(20M), Middle Channel, Antenna 1, Plot B



## **Out Band Antenna Conducted Emission Plots**

## 802.11n(20M), Highest Channel, Antenna 1, Plot A



# 802.11n(20M), Highest Channel, Antenna 1, Plot B



## **Out Band Antenna Conducted Emission Plots**

## 802.11n(20M), Lowest Channel, Antenna 1, Bandedge



# 802.11n(20M), Highest Channel, Antenna 1, Bandedge



## **Out Band Antenna Conducted Emission Plots**

## 802.11n(40M), Lowest Channel, Antenna 0, Plot A



# 802.1