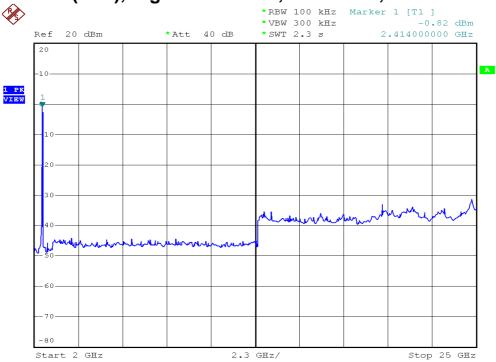

## 802.11b, Lowest Channel, Antenna 0, Plot A

## 802.11b, Lowest Channel, Antenna 0, Plot B

FCC ID: EW780-7597-00 IC:1135B-80759700 A0