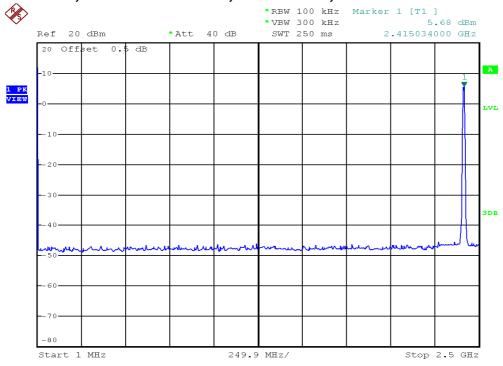

## **Out Band Antenna Conducted Emission Plots**

## 802.11b, Lowest Channel, Antenna 0, Plot A



## 802.11b, Lowest Channel, Antenna 0, Plot B



FCC ID: EW780-7597-00 IC:1135B-80759700 A0

## **Out Band Antenna Conducted Emission Plots**

# 802.11b, Middle Channel, Antenna 0, Plot A



## 802.11b, Middle Channel, Antenna 0, Plot B



FCC ID: EW780-7597-00 IC:1135B-80759700 A0

## **Out Band Antenna Conducted Emission Plots**

## 802.11b, Highest Channel, Antenna 0, Plot A



# 802.11b, Highest Channel, Antenna 0, Plot B



## **Out Band Antenna Conducted Emission Plots**

# 802.11b, Lowest Channel, Antenna 0, Bandedge



# 802.11b, Highest Channel, Antenna 0, Bandedge



FCC ID: EW780-7597-00 IC:1135B-80759700 A0

## **Out Band Antenna Conducted Emission Plots**

# 802.11g, Lowest Channel, Antenna 0, Plot A



# 802.11g, Lowest Channel, Antenna 0, Plot B



## **Out Band Antenna Co