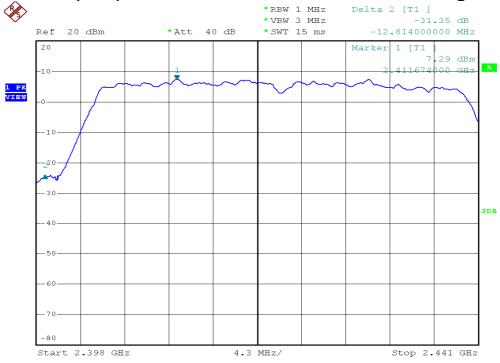

ot A



# 802.11n(40M), Highest Channel, Antenna 0, Plot B



## **Out Band Antenna Conducted Emission Plots**

## 802.11n(40M), Lowest Channel, Antenna 0, Bandedge



# 802.11n(40M), Highest Channel, Antenna 0, Bandedge



## **Out Band Antenna Conducted Emission Plots**

## 802.11n(40M), Lowest Channel, Antenna 1, Plot A



# 802.11n(40M), Lowest Channel, Antenna 1, Plot B



## **Out Band Antenna Conducted Emission Plots**

# 802.11n(40M), Middle Channel, Antenna 1, Plot A



# 802.11n(40M), Middle Channel, Antenna 1, Plot B



## **Out Band Antenna Conducted Emission Plots**

## 802.11n(40M), Highest Channel, Antenna 1, Plot A



# 802.11n(40M), Highest Channel, Antenna 1, Plot B



## **Out Band Antenna Conducted Emission Plots**

## 802.11n(40M), Lowest Channel, Antenna 1, Bandedge



# 802.11n(40M), Highest Channel, Antenna 1, Bandedge