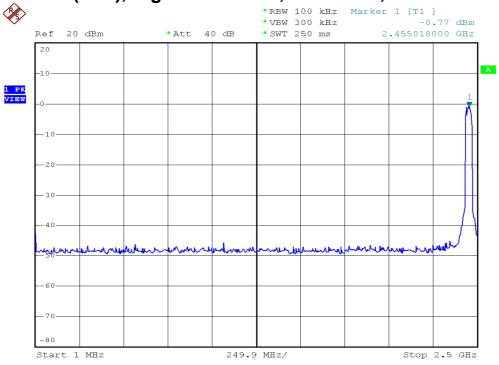

## 802.11b, Lowest Channel, Antenna 0, Plot A

## 802.11b, Lowest Channel, Antenna 0, Plot B

FCC ID: EW780-7597-00 IC:1135B-80759700 A0