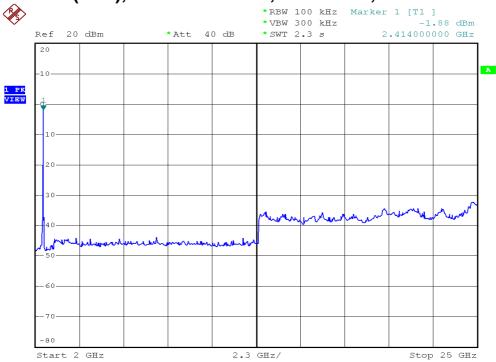

# 802.11b, Middle Channel, Antenna 0, Plot A

## 802.11b, Middle Channel, Antenna 0, Plot B

FCC ID: EW780-7597-00 IC:1135B-80759700 A0