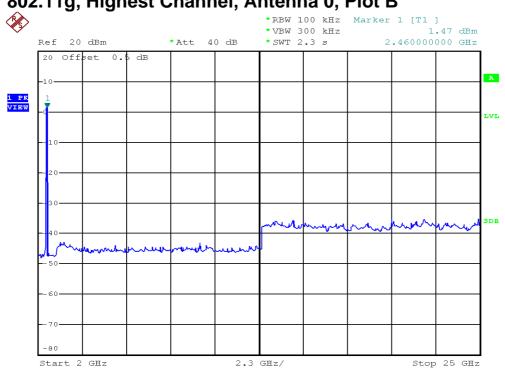

5B-80759700 A0

## **Out Band Antenna Conducted Emission Plots**

## 802.11b, Highest Channel, Antenna 0, Plot A



# 802.11b, Highest Channel, Antenna 0, Plot B



## **Out Band Antenna Conducted Emission Plots**

# 802.11b, Lowest Channel, Antenna 0, Bandedge



# 802.11b, Highest Channel, Antenna 0, Bandedge



FCC ID: EW780-7597-00 IC:1135B-80759700 A0

## **Out Band Antenna Conducted Emission Plots**

# 802.11g, Lowest Channel, Antenna 0, Plot A



# 802.11g, Lowest Channel, Antenna 0, Plot B



## **Out Band Antenna Conducted Emission Plots**

## 802.11g, Middle Channel, Antenna 0, Plot A



# 802.11g, Middle Channel, Antenna 0, Plot B



## **Out Band Antenna Conducted Emission Plots**

## 802.11g, Highest Channel, Antenna 0, Plot A



# 802.11g, Highest Channel, Antenna 0, Plot B



#### **Out Band Antenna Conducted Emission Plots**

# 802.11g, Lowest Channel, Antenna 0, Bandedge



# 802.11g, Highest Channel, Antenna 0, Bandedge



## **Out Band Antenna Conducted Emission Plots**

## 802.11n(20M), Lowest Channel, Antenna 1, Plot A



# 802.11n(20M), Lowest Channel, Antenna 1, Plot B



## **Out Band Antenna Conducted Emission Plots**

## 802.11n(20M), Middle Channel, Antenna 1, Plot A



## 802.11n(20M), Middle Channel, Antenna 1, Plot B



## **Out Band Antenna Conducted Emission Plots**

## 802.11n(20M), Highest Channel, Antenna 1, Plot A



# 802.11n(20M), Highest Channel, Antenna 1, Plot B



## **Out Band Antenna Conducted Emission Plots**

## 802.11n(20M), Lowest Channel, Antenna 1, Bandedge



# 802.11n(20M), Highest Channel, Antenna 1, Bandedge



## **Out