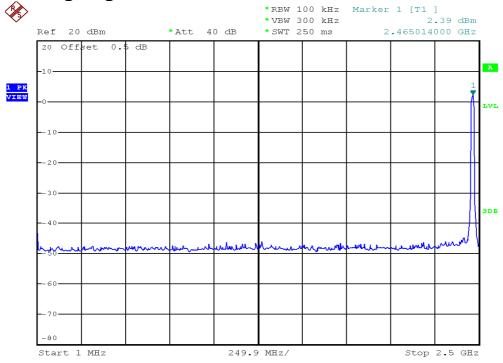

Antenna 0, Plot B



FCC ID: EW780-7597-00 IC:1135B-80759700 A0

## **Out Band Antenna Conducted Emission Plots**

## 802.11b, Highest Channel, Antenna 0, Plot A



# 802.11b, Highest Channel, Antenna 0, Plot B



## **Out Band Antenna Conducted Emission Plots**

# 802.11b, Lowest Channel, Antenna 0, Bandedge



# 802.11b, Highest Channel, Antenna 0, Bandedge



FCC ID: EW780-7597-00 IC:1135B-80759700 A0

## **Out Band Antenna Conducted Emission Plots**

# 802.11g, Lowest Channel, Antenna 0, Plot A



# 802.11g, Lowest Channel, Antenna 0, Plot B



## **Out Band Antenna Conducted Emission Plots**

## 802.11g, Middle Channel, Antenna 0, Plot A



# 802.11g, Middle Channel, Antenna 0, Plot B



## **Out Band Antenna Conducted Emission Plots**

## 802.11g, Highest Channel, Antenna 0, Plot A



# 802.11g, Highest Channel, Antenna 0, Plot B



#### **Out Band Antenna Conducted Emission Plots**

# 802.11g, Lowest Channel, Antenna 0, Bandedge



# 802.11g, Highest Channel, Antenna 0, Bandedge



## **Out Band Antenna Conducted Emission Plots**

## 802.11n(20M), Lowest Channel, Antenna 1, Plot A



# 802.11n(20M), Lowest Channel, Antenna 1, Plot B



## **Out Band Antenna Conducted Emission Plots**

## 802.11n(20M), Middle Channel, Antenna 1, Plot A



## 802.11n(20M), Middle Channel, Antenna 1, Plot B



## **Out Band Antenna Conducted Emission Plots**

## 802.11n(20M), Highest Channel, Antenna 1, Plot A



# 802.11n(20M), Highest Channel, Antenna 1, Plot B



## **Out Band Antenna Conducted Emission Plots**

## 802.11n(20M), Lowest Channel, Antenna 1, Bandedge



# 802.11n(20M),