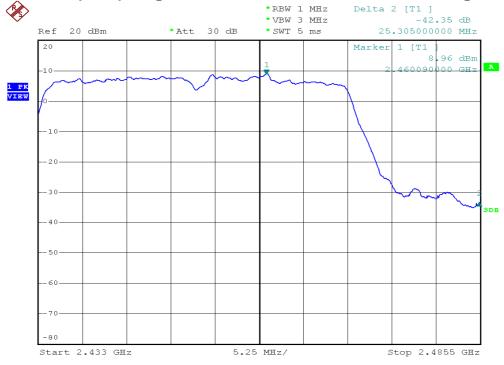

# 802.11b, Lowest Channel, Antenna 0, Bandedge

# 802.11b, Highest Channel, Antenna 0, Bandedge

FCC ID: EW780-7597-00 IC:1135B-80759700 A0