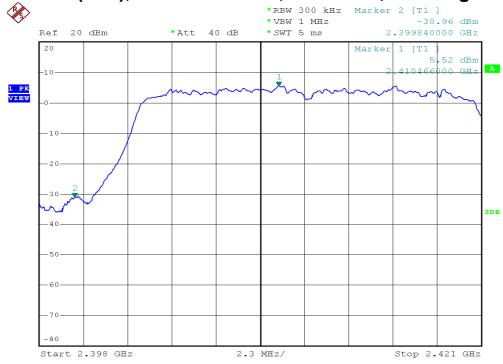

## **Out Band Antenna Conducted Emission Plots**

## 802.11b, Lowest Channel, Antenna 0, Plot A

## 802.11b, Lowest Channel, Antenna 0, Plot B

FCC ID: EW780-7597-00 IC:1135B-80759700 A0