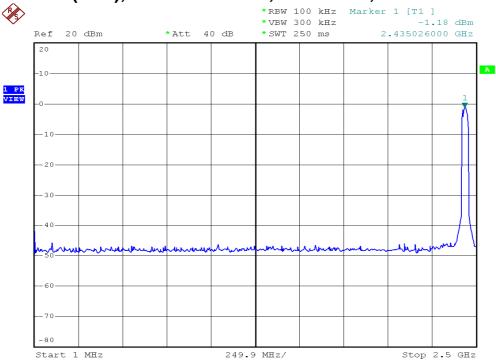

## 802.11b, Lowest Channel, Antenna 0, Plot A

## 802.11b, Lowest Channel, Antenna 0, Plot B

FCC ID: EW780-7597-00 IC:1135B-80759700 A0