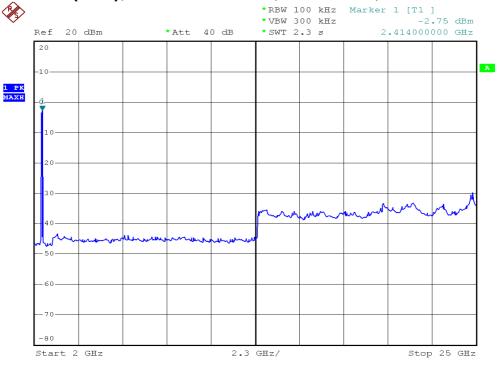

## 802.11b, Highest Channel, Antenna 0, Plot A

# 802.11b, Highest Channel, Antenna 0, Plot B