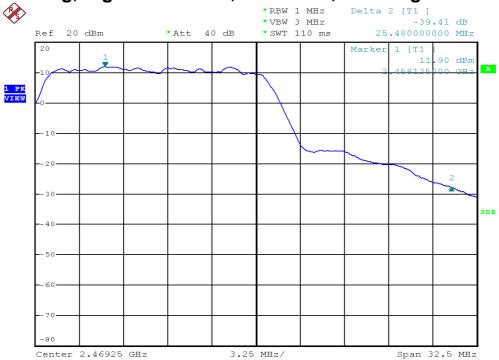

, Plot B



## **Out Band Antenna Conducted Emission Plots**

# 802.11b, Lowest Channel, Antenna 0, Bandedge



# 802.11b, Highest Channel, Antenna 0, Bandedge



FCC ID: EW780-7597-00 IC:1135B-80759700 A0

## **Out Band Antenna Conducted Emission Plots**

# 802.11g, Lowest Channel, Antenna 0, Plot A



# 802.11g, Lowest Channel, Antenna 0, Plot B



## **Out Band Antenna Conducted Emission Plots**

## 802.11g, Middle Channel, Antenna 0, Plot A



# 802.11g, Middle Channel, Antenna 0, Plot B



## **Out Band Antenna Conducted Emission Plots**

## 802.11g, Highest Channel, Antenna 0, Plot A



# 802.11g, Highest Channel, Antenna 0, Plot B



#### **Out Band Antenna Conducted Emission Plots**

# 802.11g, Lowest Channel, Antenna 0, Bandedge



# 802.11g, Highest Channel, Antenna 0, Bandedge



## **Out Band Antenna Conducted Emission Plots**

## 802.11n(20M), Lowest Channel, Antenna 1, Plot A



# 802.11n(20M), Lowest Channel, Antenna 1, Plot B



## **Out Band Antenna Conducted Emission Plots**

## 802.11n(20M), Middle Channel, Antenna 1, Plot A



## 802.11n(20M), Middle Channel, Antenna 1, Plot B



## **Out Band Antenna Conducted Emission Plots**

## 802.11n(20M), Highest Channel, Antenna 1, Plot A



# 802.11n(20M), Highest Channel, Antenna 1, Plot B



## **Out Band Antenna Conducted Emission Plots**

## 802.11n(20M), Lowest Channel, Antenna 1, Bandedge



# 802.11n(20M), Highest Channel, Antenna 1, Bandedge



## **Out Band Antenna Conducted Emission Plots**

## 802.11n(40M), Lowest Channel, Antenna 0, Plot A



# 802.11n(40M), Lowest Channel, Antenna 0, Plot B



## **