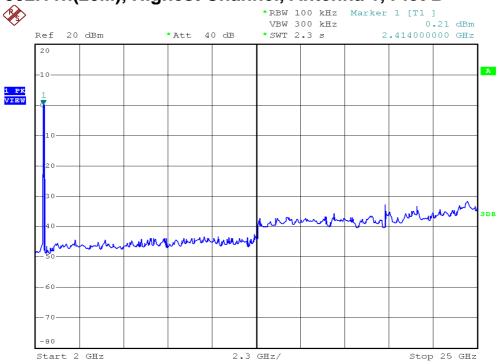

## **Out Band Antenna Conducted Emission Plots**

# 802.11g, Lowest Channel, Antenna 0, Plot A

# 802.11g, Lowest Channel, Antenna 0, Plot B