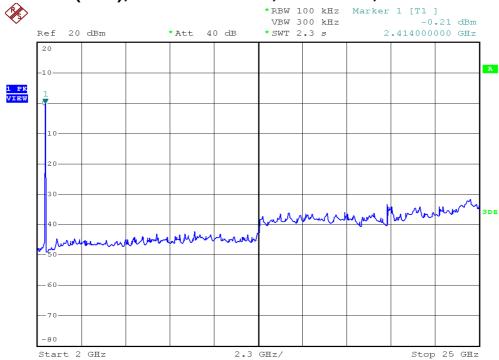

## **Out Band Antenna Conducted Emission Plots**

# 802.11b, Highest Channel, Antenna 0, Plot B