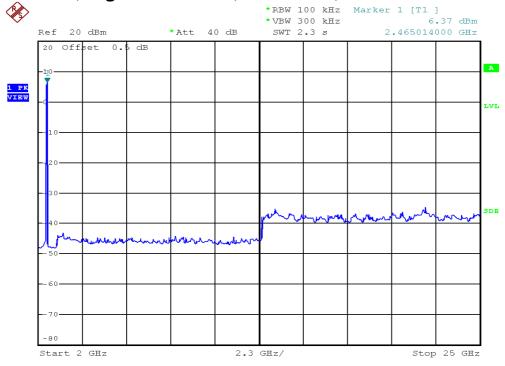

## **Out Band Antenna Conducted Emission Plots**

## 802.11b, Lowest Channel, Antenna 0, Plot A

## 802.11b, Lowest Channel, Antenna 0, Plot B

FCC ID: EW780-7597-00 IC:1135B-80759700 A0