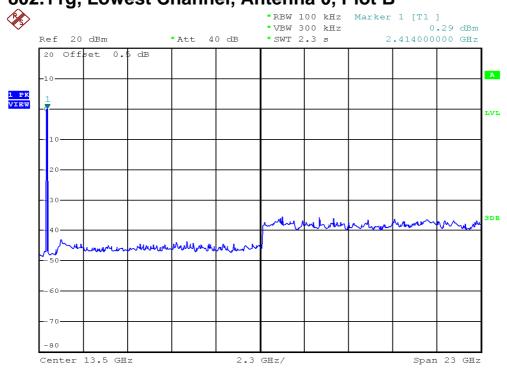

## **Out Band Antenna Conducted Emission Plots**

# 802.11g, Lowest Channel, Antenna 0, Plot B