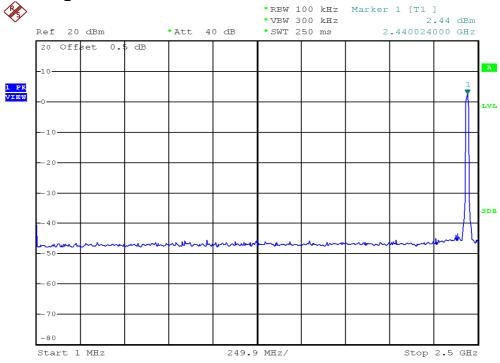

IC:1135B-80759700 A0

## **Out Band Antenna Conducted Emission Plots**

# 802.11b, Middle Channel, Antenna 0, Plot A



## 802.11b, Middle Channel, Antenna 0, Plot B



FCC ID: EW780-7597-00 IC:1135B-80759700 A0

## **Out Band Antenna Conducted Emission Plots**

## 802.11b, Highest Channel, Antenna 0, Plot A



# 802.11b, Highest Channel, Antenna 0, Plot B



## **Out Band Antenna Conducted Emission Plots**

# 802.11b, Lowest Channel, Antenna 0, Bandedge



# 802.11b, Highest Channel, Antenna 0, Bandedge



FCC ID: EW780-7597-00 IC:1135B-80759700 A0

## **Out Band Antenna Conducted Emission Plots**

# 802.11g, Lowest Channel, Antenna 0, Plot A



# 802.11g, Lowest Channel, Antenna 0, Plot B



## **Out Band Antenna Conducted Emission Plots**

## 802.11g, Middle Channel, Antenna 0, Plot A



# 802.11g, Middle Channel, Antenna 0, Plot B



## **Out Band Antenna Conducted Emission Plots**

## 802.11g, Highest Channel, Antenna 0, Plot A



# 802.11g, Highest Channel, Antenna 0, Plot B



#### **Out Band Antenna Conducted Emission Plots**

# 802.11g, Lowest Channel, Antenna 0, Bandedge



# 802.11g, Highest Channel, Antenna 0, Bandedge



## **Out Band Antenna Conducted Emission Plots**

## 802.11n(20M), Lowest Channel, Antenna 1, Plot A



# 802.11n(20M), Lowest Channel, Antenna 1, Plot B



## **Out Band Antenna Conducted Emission Plots**

## 802.11n(20M), Middle Channel, Antenna 1, Plot A



## 802.11n(20M), Middle Channel, Antenna 1, Plot B



## **Out Band Antenna Conducted Emission Plots**

## 802.11n(20M), Highest Channel, Antenna 1, Plot A



# 802.11n(20M), Highest Chan