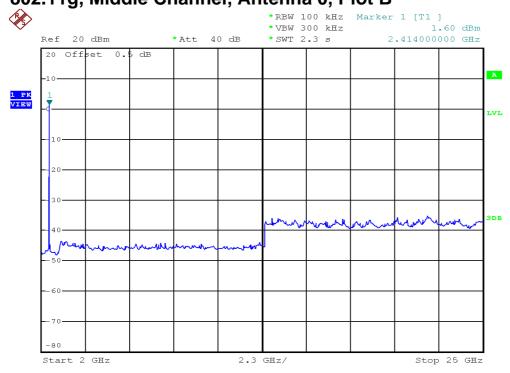

## **Out Band Antenna Conducted Emission Plots**

# 802.11g, Middle Channel, Antenna 0, Plot B