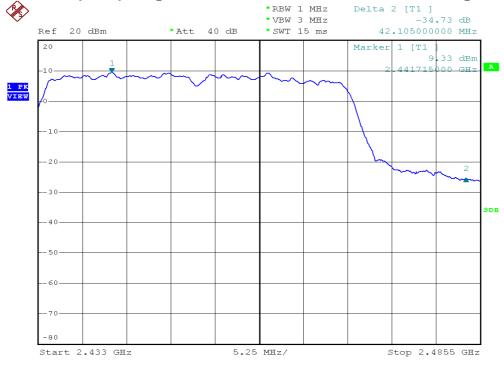

# 802.11b, Lowest Channel, Antenna 0, Bandedge

# 802.11b, Highest Channel, Antenna 0, Bandedge

FCC ID: EW780-7597-00 IC:1135B-80759700 A0