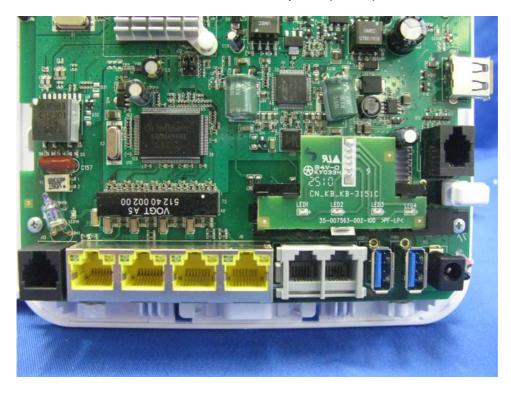

## **Internal photos**

Base Unit Main PCB comp side (View 1)

Base Unit Main PCB comp side (View 2)

### **Internal photos**

Base Unit Main PCB comp side (View 3)

Base Unit Main PCB comp side (View 4)

## **Internal photos**

Base Unit Main PCB comp side (View 5)

Base Unit Main PCB solder side (View 1)