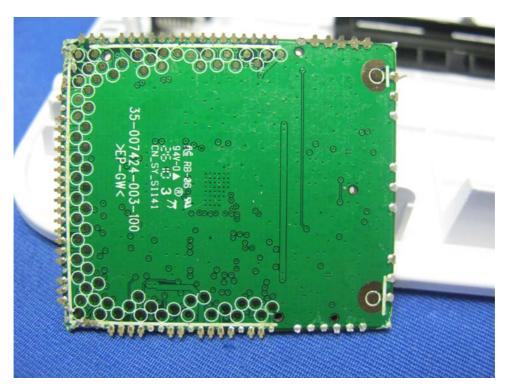

otos**

Base Unit assembly (View 1)



Base Unit assembly (View 2)



## **Internal photos**

Base Unit Main PCB comp side (View 1)



Base Unit Main PCB comp side (View 2)



### **Internal photos**

Base Unit Main PCB comp side (View 3)



Base Unit Main PCB comp side (View 4)



## **Internal photos**

Base Unit Main PCB comp side (View 5)



Base Unit Main PCB solder side (View 1)



## **Internal photos**

Base Unit Main PCB solder side (View 2)



Base Unit Main PCB solder side (View 3)



# **Internal photos**

Base Unit Main PCB solder side (View 4)



Base Unit Main PCB solder side (View 5)



## **Internal photos**

Base Unit Bluetooth RF Module front side



Base Unit Bluetooth RF Module rear side



## **Internal photos**

Base Unit WiFi front side



Base Unit WiFi rear side



### **Internal photos**

Base Unit LED Board front side



Base Unit LED Board rear side



# Internal photos

Base Unit LED and Keypad front side



Base Unit LED and Keypad rear side



# **Internal photos**

Base Unit DECT RF Module PCB comp side