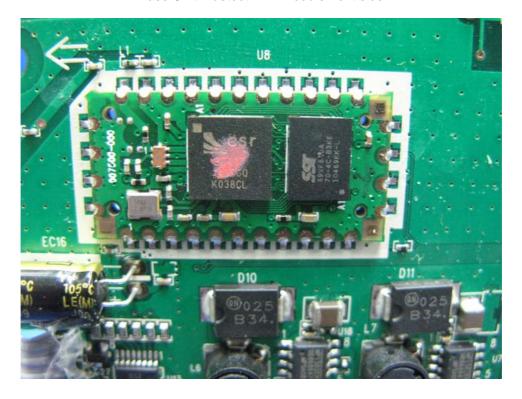

## **Internal photos**

Base Unit Bluetooth RF Module front side

Base Unit Bluetooth RF Module rear side