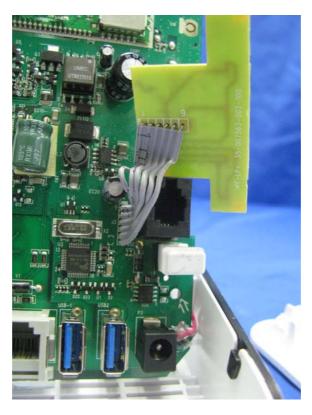

### **Internal photos**

Base Unit LED Board front side

Base Unit LED Board rear side

# Internal photos

Base Unit LED and Keypad front side

Base Unit LED and Keypad rear side