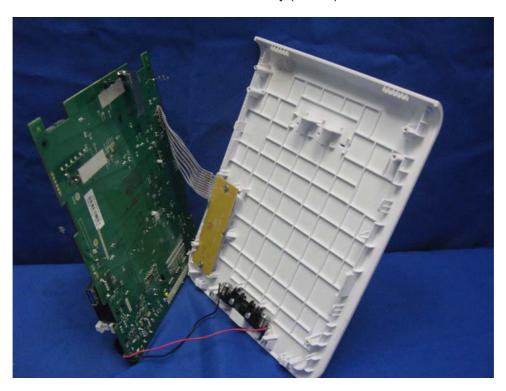

# **Internal photos**

Base Unit assembly (View 1)



Base Unit assembly (View 2)



## **Internal photos**

Base Unit Main PCB comp side (View 1)



Base Unit Main PCB comp side (View 2)



### **Internal photos**

Base Unit Main PCB comp side (View 3)



Base Unit Main PCB comp side (View 4)



## **Internal photos**

Base Unit Main PCB comp side (View 5)



Base Unit Main PCB solder side (View 1)



## **Internal photos**

Base Unit Main PCB solder side (View 2)



Base Unit Main PCB solder side (View 3)



# **Internal photos**

Base Unit Main PCB solder side (View 4)



Base Unit Main PCB solder side (View 5)



## **Internal photos**

Base Unit Bluetooth RF Module front side



Base Unit Bluetooth RF Module rear side



## **Internal photos**

Base Unit WiFi front side



Base Unit WiFi rear side



### **Internal photos**

Base Unit LED Board front side



Base Un