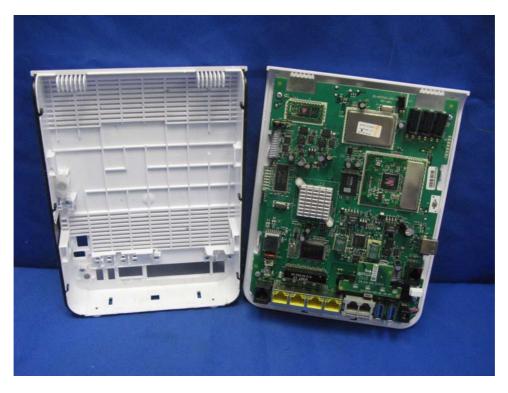

# **Internal photos**

Base Unit assembly (View 1)



Base Unit assembly (View 2)



## **Internal photos**

Base Unit Main PCB comp side (View 1)



Base Unit Main PCB comp side (View 2)



### **Internal photos**

Base Unit Main PCB comp side (View 3)



Base Unit Main PCB comp side (View 4)



## **Internal photos**

Base Unit Main PCB comp side (View 5)



Base Unit Main PCB solder side (View 1)



## **Internal photos**

Base Unit Main PCB solder side (View 2)



Base Unit Main PCB solder side (View 3)



# **Internal photos**

Base Unit Main PCB solder side (View 4)



Base Unit Main PCB solder side (View 5)



## **Internal photos**

Base Unit Bluetooth RF Module front side



Base Unit Bluetooth RF Module rear side



## **Internal photos**

Base Unit WiFi front side



Base Unit WiFi rear side



### **Internal photos**

Base Unit