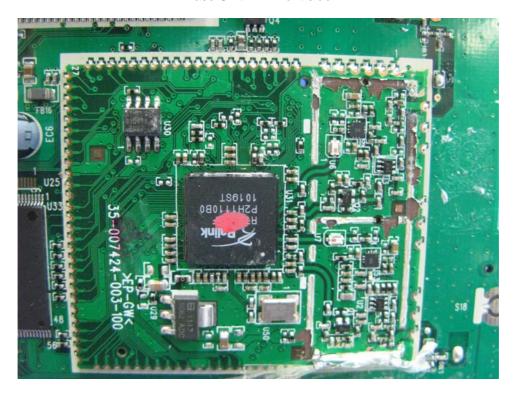

# **Internal photos**

Base Unit assembly (View 1)



Base Unit assembly (View 2)



## **Internal photos**

Base Unit Main PCB comp side (View 1)



Base Unit Main PCB comp side (View 2)



### **Internal photos**

Base Unit Main PCB comp side (View 3)



Base Unit Main PCB comp side (View 4)



## **Internal photos**

Base Unit Main PCB comp side (View 5)



Base Unit Main PCB solder side (View 1)



## **Internal photos**

Base Unit Main PCB solder side (View 2)



Base Unit Main PCB solder side (View 3)



# **Internal photos**

Base Unit Main PCB solder side (View 4)



Base Unit Main PCB solder side (View 5)



## **Internal photos**

Base Unit Bluetooth RF Module front side



Base Unit Bluetooth RF Module rear side



## **Internal photos**

Base Unit WiFi front side



Base Unit WiFi rear side



### **Internal photos**

Base Unit LED Board front side



Base Unit LED Board rear side



# Internal photos

Base Unit LED and Keypad front side



Base Unit LED and Keypad rear side



# **Internal photos**

Base Unit DECT RF Module PCB comp side