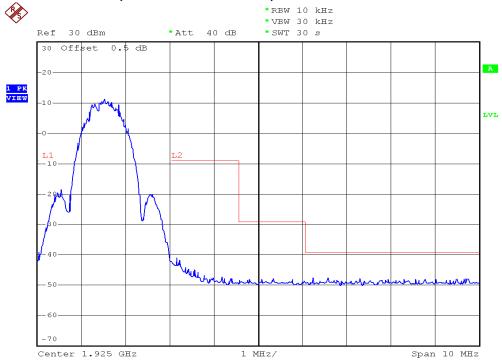

## **INTERTEK TESTING SERVICES**

## **Unwanted Emission Inside The Sub-Band Plots**

## Base unit, Lowest channel, Traffic carrier



# Base unit, Highest channel, Traffic carrier



FCC ID: EW780-7540-00

## **INTERTEK TESTING SERVICES**

## **Unwanted Emission Inside The Sub-Band Plots**

## Base unit, Lowest channel, Dummy carrier



## Base unit, Highest channel, Dummy carrier



FCC ID: EW780-7540-00

## **INTERTEK TESTING SERVICES**

## **Unwanted Emission Inside The Sub-Band Plots**

## Handset unit, Lowest channel, Traffic carrier



## Handset unit, Highest channel, Traffic carrier



FCC ID: EW780-7540-00