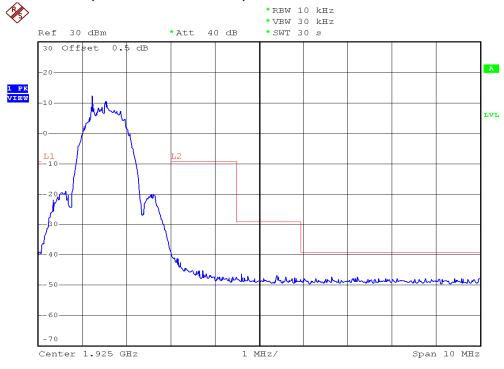

## **INTERTEK TESTING SERVICES**

## **Unwanted Emission Inside The Sub-Band Plots**

## Base unit, Lowest channel, Traffic carrier



# Base unit, Highest channel, Traffic carrier



FCC ID: EW780-7540-00

## **INTERTEK TESTING SERVICES**

## **Unwanted Emission Inside The Sub-Band Plots**

## Base unit, Lowest channel, Dummy carrier



## Base unit, Highest channel, Dummy carrier



FCC ID: EW780-7540-00

## **INTERTEK TESTING SERVICES**

## **Unwanted Emission Inside The Sub-Band Plots**

## Handset unit, Lowest channel, Traffic carrier



## Handset unit, Highest channel, Traffic carrier



FCC ID: EW780-7540-00