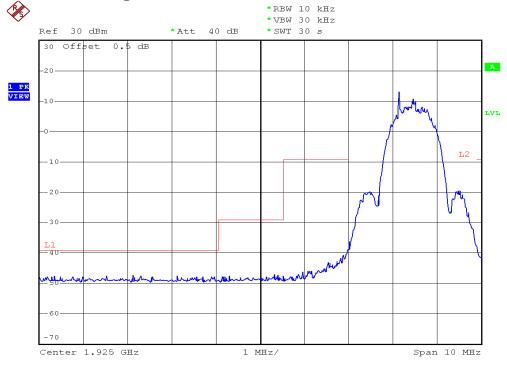

## **INTERTEK TESTING SERVICES**

## **Unwanted Emission Inside The Sub-Band Plots**

## Base unit, Lowest channel, Traffic carrier



# Base unit, Highest channel, Traffic carrier



FCC ID: EW780-7540-00

## **INTERTEK TESTING SERVICES**

## **Unwanted Emission Inside The Sub-Band Plots**

## Base unit, Lowest channel, Dummy carrier



## Base unit, Highest channel, Dummy carrier



FCC ID: EW780-7540-00

## **INTERTEK TESTING SERVICES**

## **Unwanted Emission Inside The Sub-Band Plots**

## Handset unit, Lowest channel, Traffic carrier



## Handset unit, Highest channel, Traffic carrier



FCC ID: EW780-7540-00