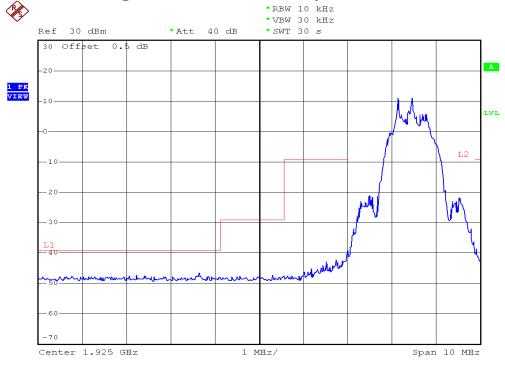

## **INTERTEK TESTING SERVICES**

## **Unwanted Emission Inside The Sub-Band Plots**

## Base unit, Lowest channel, Traffic carrier



# Base unit, Highest channel, Traffic carrier



FCC ID: EW780-7540-00

## **INTERTEK TESTING SERVICES**

## **Unwanted Emission Inside The Sub-Band Plots**

## Base unit, Lowest channel, Dummy carrier



## Base unit, Highest channel, Dummy carrier



FCC ID: EW780-7540-00

## **INTERTEK TESTING SERVICES**

## **Unwanted Emission Inside The Sub-Band Plots**

## Handset unit, Lowest channel, Traffic carrier



## Handset unit, Highest channel, Traffic carrier



FCC ID: EW780-7540-00