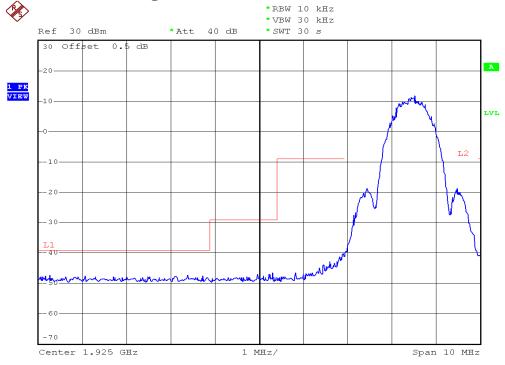

## **INTERTEK TESTING SERVICES**

## **Unwanted Emission Inside The Sub-Band Plots**

## Base unit, Lowest channel, Traffic carrier



# Base unit, Highest channel, Traffic carrier



FCC ID: EW780-7540-00

## **INTERTEK TESTING SERVICES**

## **Unwanted Emission Inside The Sub-Band Plots**

## Base unit, Lowest channel, Dummy carrier



## Base unit, Highest channel, Dummy carrier



FCC ID: EW780-7540-00

## **INTERTEK TESTING SERVICES**

## **Unwanted Emission Inside The Sub-Band Plots**

## Handset unit, Lowest channel, Traffic carrier



## Handset unit, Highest channel, Traffic carrier



FCC ID: EW780-7540-00