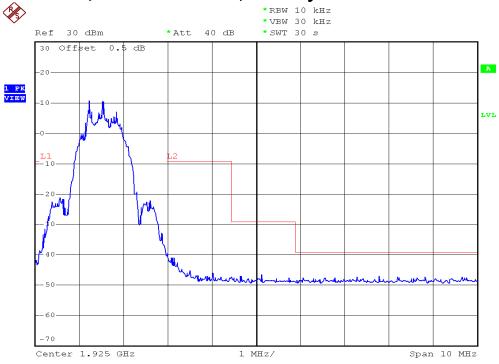

## **INTERTEK TESTING SERVICES**

## **Unwanted Emission Inside The Sub-Band Plots**

## Base unit, Lowest channel, Traffic carrier



# Base unit, Highest channel, Traffic carrier



FCC ID: EW780-7540-00

## **INTERTEK TESTING SERVICES**

## **Unwanted Emission Inside The Sub-Band Plots**

## Base unit, Lowest channel, Dummy carrier



## Base unit, Highest channel, Dummy carrier



FCC ID: EW780-7540-00

## **INTERTEK TESTING SERVICES**

## **Unwanted Emission Inside The Sub-Band Plots**

## Handset unit, Lowest channel, Traffic carrier



## Handset unit, Highest channel, Traffic carrier



FCC ID: EW780-7540-00