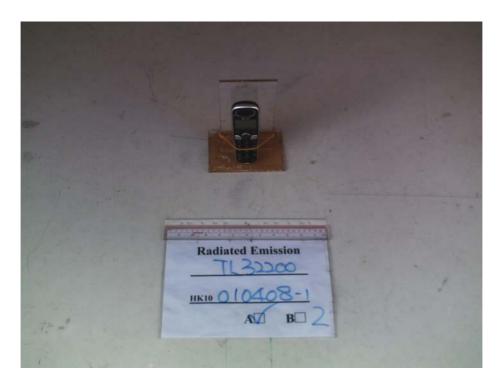

## The Worst Case Configuration Photographs – Mode: Transmission

Radiated Emission - Handset

**Front View** 

**Rear View** 