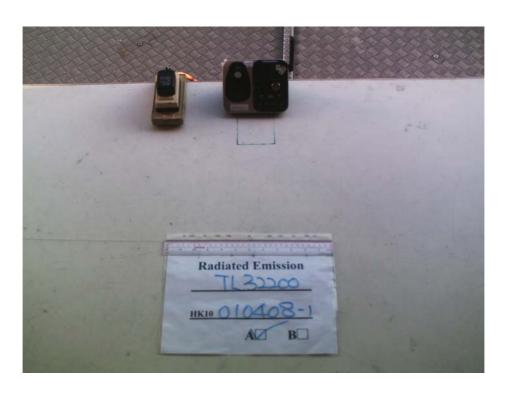

## The Worst Case Configuration Photographs – Mode: Transmission

Radiated Emission - Base Unit

**Front View** 

Rear View