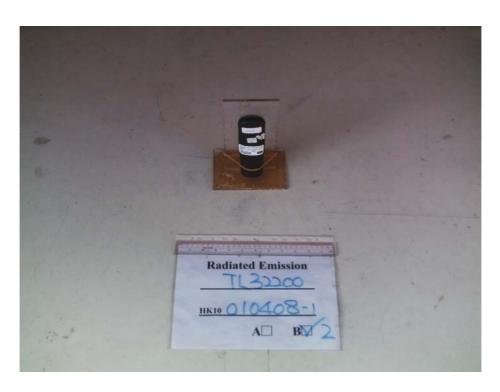

## The Worst Case Configuration Photographs – Mode: Transmission

Radiated Emission - Handset

**Front View** 

**Rear View** 