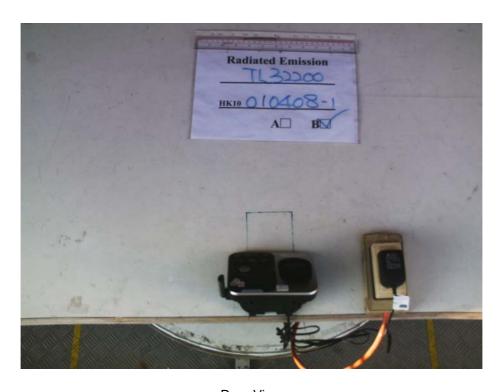

## The Worst Case Configuration Photographs – Mode: Transmission

Radiated Emission - Base Unit

**Front View** 

Rear View