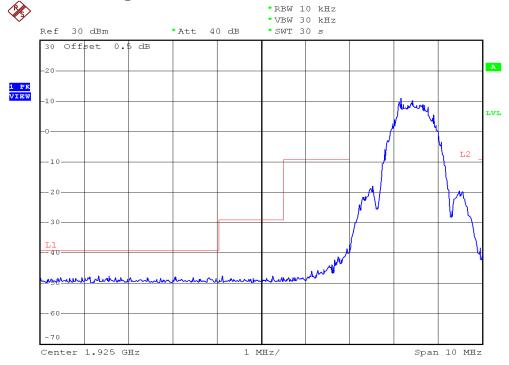

### **INTERTEK TESTING SERVICES**

### **Unwanted Emission Inside The Sub-Band Plots**

### Base unit, Lowest channel, Traffic carrier



# Base unit, Highest channel, Traffic carrier



FCC ID: EW780-7279-00

### **INTERTEK TESTING SERVICES**

## **Unwanted Emission Inside The Sub-Band Plots**

### Base unit, Lowest channel, Dummy carrier



## Base unit, Highest channel, Dummy carrier



FCC ID: EW780-7279-00

### **INTERTEK TESTING SERVICES**

### **Unwanted Emission Inside The Sub-Band Plots**

## Handset unit, Lowest channel, Traffic carrier



## Handset unit, Highest channel, Traffic carrier



FCC ID: EW780-7279-00