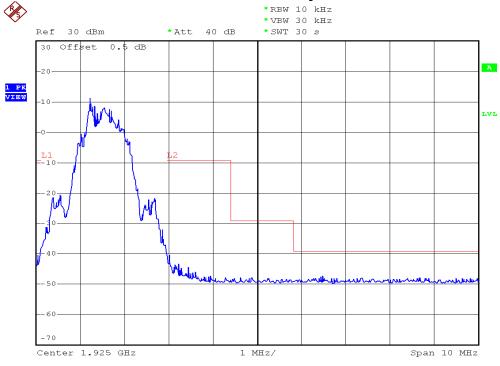

### **INTERTEK TESTING SERVICES**

### **Unwanted Emission Inside The Sub-Band Plots**

### Base unit, Lowest channel, Traffic carrier



# Base unit, Highest channel, Traffic carrier



FCC ID: EW780-7279-00

### **INTERTEK TESTING SERVICES**

## **Unwanted Emission Inside The Sub-Band Plots**

### Base unit, Lowest channel, Dummy carrier



## Base unit, Highest channel, Dummy carrier



FCC ID: EW780-7279-00

### **INTERTEK TESTING SERVICES**

### **Unwanted Emission Inside The Sub-Band Plots**

## Handset unit, Lowest channel, Traffic carrier



## Handset unit, Highest channel, Traffic carrier



FCC ID: EW780-7279-00