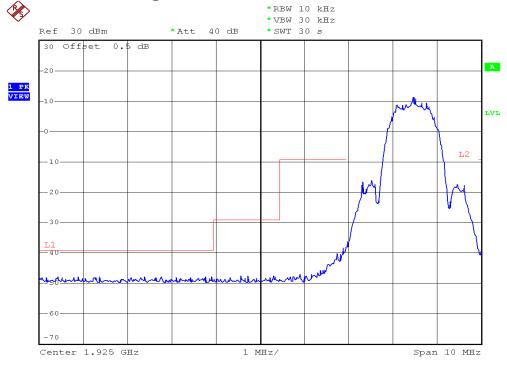

### **INTERTEK TESTING SERVICES**

### **Unwanted Emission Inside The Sub-Band Plots**

### Base unit, Lowest channel, Traffic carrier



# Base unit, Highest channel, Traffic carrier



FCC ID: EW780-7279-00

### **INTERTEK TESTING SERVICES**

## **Unwanted Emission Inside The Sub-Band Plots**

### Base unit, Lowest channel, Dummy carrier



## Base unit, Highest channel, Dummy carrier



FCC ID: EW780-7279-00

### **INTERTEK TESTING SERVICES**

### **Unwanted Emission Inside The Sub-Band Plots**

## Handset unit, Lowest channel, Traffic carrier



## Handset unit, Highest channel, Traffic carrier



FCC ID: EW780-7279-00