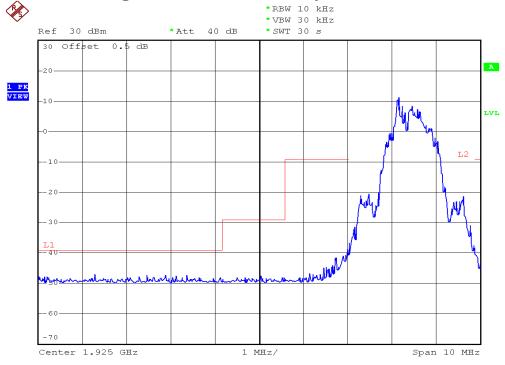

### **INTERTEK TESTING SERVICES**

### **Unwanted Emission Inside The Sub-Band Plots**

### Base unit, Lowest channel, Traffic carrier



# Base unit, Highest channel, Traffic carrier



FCC ID: EW780-7279-00

### **INTERTEK TESTING SERVICES**

## **Unwanted Emission Inside The Sub-Band Plots**

### Base unit, Lowest channel, Dummy carrier



## Base unit, Highest channel, Dummy carrier



FCC ID: EW780-7279-00

### **INTERTEK TESTING SERVICES**

### **Unwanted Emission Inside The Sub-Band Plots**

## Handset unit, Lowest channel, Traffic carrier



## Handset unit, Highest channel, Traffic carrier



FCC ID: EW780-7279-00