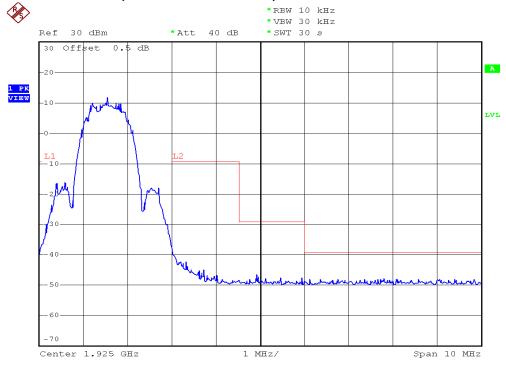

### **INTERTEK TESTING SERVICES**

### **Unwanted Emission Inside The Sub-Band Plots**

### Base unit, Lowest channel, Traffic carrier



# Base unit, Highest channel, Traffic carrier



FCC ID: EW780-7279-00

### **INTERTEK TESTING SERVICES**

## **Unwanted Emission Inside The Sub-Band Plots**

### Base unit, Lowest channel, Dummy carrier



## Base unit, Highest channel, Dummy carrier



FCC ID: EW780-7279-00

### **INTERTEK TESTING SERVICES**

### **Unwanted Emission Inside The Sub-Band Plots**

## Handset unit, Lowest channel, Traffic carrier



## Handset unit, Highest channel, Traffic carrier



FCC ID: EW780-7279-00