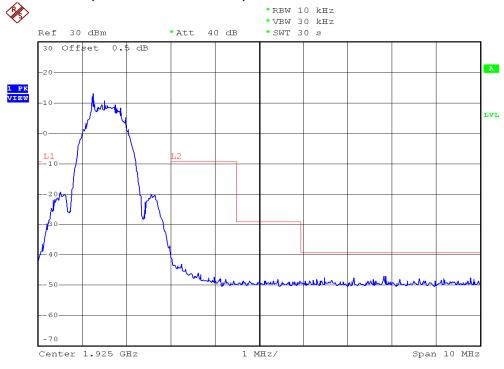

### **INTERTEK TESTING SERVICES**

### **Unwanted Emission Inside The Sub-Band Plots**

### Base unit, Lowest channel, Traffic carrier



# Base unit, Highest channel, Traffic carrier



FCC ID: EW780-7279-00

### **INTERTEK TESTING SERVICES**

## **Unwanted Emission Inside The Sub-Band Plots**

### Base unit, Lowest channel, Dummy carrier



## Base unit, Highest channel, Dummy carrier



FCC ID: EW780-7279-00

### **INTERTEK TESTING SERVICES**

### **Unwanted Emission Inside The Sub-Band Plots**

## Handset unit, Lowest channel, Traffic carrier



## Handset unit, Highest channel, Traffic carrier



FCC ID: EW780-7279-00