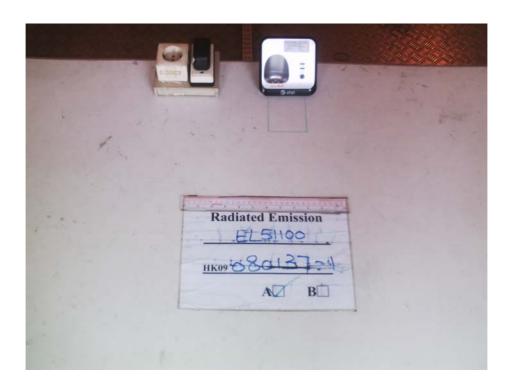

### The Worst Case Configuration Photographs – Mode: Transmission

Radiated Emission - Base Unit

Front View

**Rear View** 

### The Worst Case Configuration Photographs – Mode: Transmission

Radiated Emission - Base Unit

Front View

Rear View