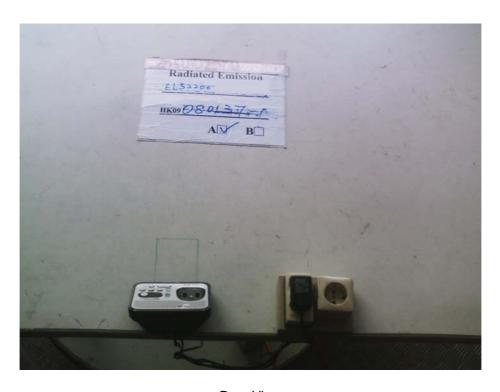

### The Worst Case Configuration Photographs – Mode: Transmission

Radiated Emission - Handset

**Front View** 

**Rear View** 