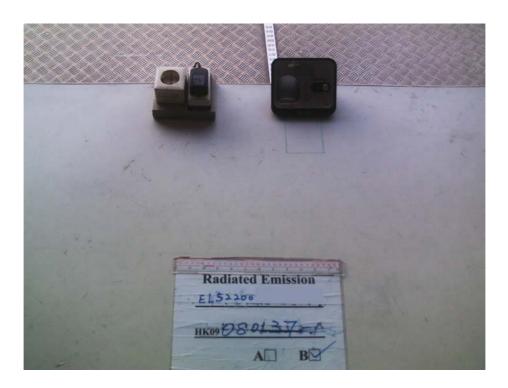

### The Worst Case Configuration Photographs – Mode: Transmission

Radiated Emission - Handset

**Front View** 

**Rear View** 