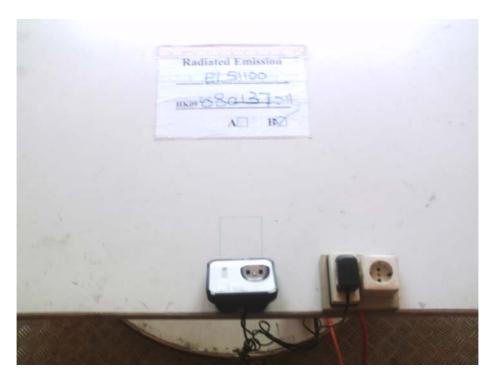

### The Worst Case Configuration Photographs – Mode: Transmission

Radiated Emission - Base Unit

Front View

**Rear View** 

### The Worst Case Configuration Photographs – Mode: Transmission

Radiated Emission - Base Unit

Front View

Rear View