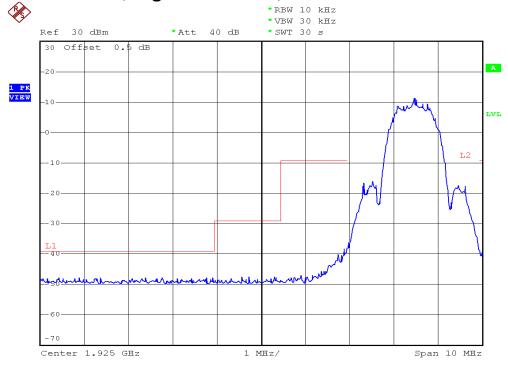

### **INTERTEK TESTING SERVICES**

### **Unwanted Emission Inside The Sub-Band Plots**

## Base unit, Lowest channel, Traffic carrier



# Base unit, Highest channel, Traffic carrier



FCC ID: EW780-7269-00

### **INTERTEK TESTING SERVICES**

# **Unwanted Emission Inside The Sub-Band Plots**

# Base unit, Lowest channel, Dummy carrier



# Base unit, Highest channel, Dummy carrier



FCC ID: EW780-7269-00

### **INTERTEK TESTING SERVICES**

### **Unwanted Emission Inside The Sub-Band Plots**

# Handset unit, Lowest channel, Traffic carrier



# Handset unit, Highest channel, Traffic carrier



FCC ID: EW780-7269-00