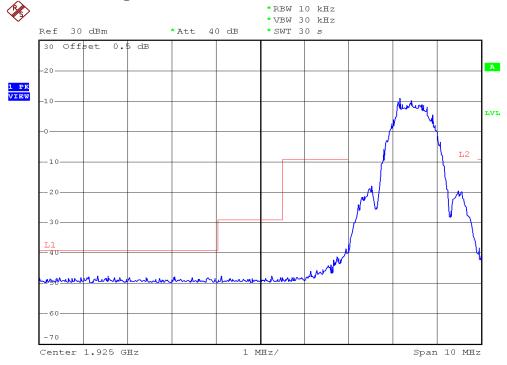

### **INTERTEK TESTING SERVICES**

### **Unwanted Emission Inside The Sub-Band Plots**

## Base unit, Lowest channel, Traffic carrier



# Base unit, Highest channel, Traffic carrier



FCC ID: EW780-7269-00

### **INTERTEK TESTING SERVICES**

# **Unwanted Emission Inside The Sub-Band Plots**

# Base unit, Lowest channel, Dummy carrier



# Base unit, Highest channel, Dummy carrier



FCC ID: EW780-7269-00

### **INTERTEK TESTING SERVICES**

### **Unwanted Emission Inside The Sub-Band Plots**

# Handset unit, Lowest channel, Traffic carrier



# Handset unit, Highest channel, Traffic carrier



FCC ID: EW780-7269-00