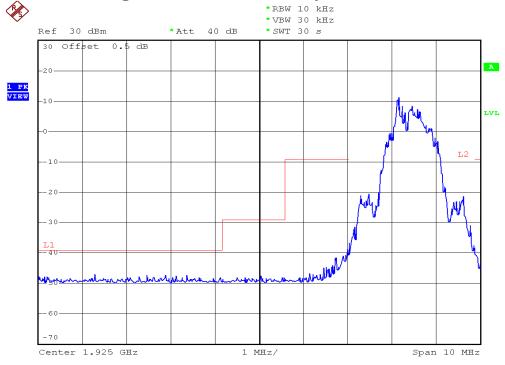

### **INTERTEK TESTING SERVICES**

### **Unwanted Emission Inside The Sub-Band Plots**

## Base unit, Lowest channel, Traffic carrier



# Base unit, Highest channel, Traffic carrier



FCC ID: EW780-7269-00

### **INTERTEK TESTING SERVICES**

# **Unwanted Emission Inside The Sub-Band Plots**

# Base unit, Lowest channel, Dummy carrier



# Base unit, Highest channel, Dummy carrier



FCC ID: EW780-7269-00

### **INTERTEK TESTING SERVICES**

### **Unwanted Emission Inside The Sub-Band Plots**

# Handset unit, Lowest channel, Traffic carrier



# Handset unit, Highest channel, Traffic carrier



FCC ID: EW780-7269-00