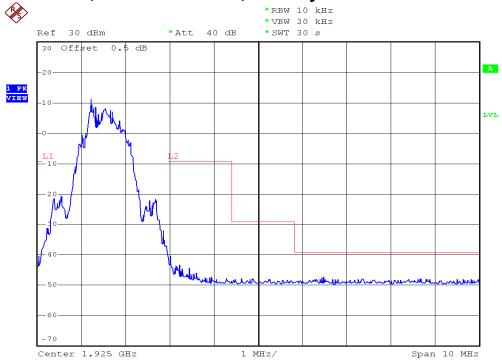

### **INTERTEK TESTING SERVICES**

### **Unwanted Emission Inside The Sub-Band Plots**

## Base unit, Lowest channel, Traffic carrier



# Base unit, Highest channel, Traffic carrier



FCC ID: EW780-7269-00

### **INTERTEK TESTING SERVICES**

# **Unwanted Emission Inside The Sub-Band Plots**

# Base unit, Lowest channel, Dummy carrier



# Base unit, Highest channel, Dummy carrier



FCC ID: EW780-7269-00

### **INTERTEK TESTING SERVICES**

### **Unwanted Emission Inside The Sub-Band Plots**

# Handset unit, Lowest channel, Traffic carrier



# Handset unit, Highest channel, Traffic carrier



FCC ID: EW780-7269-00