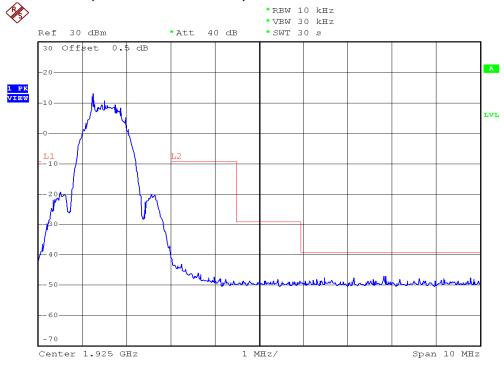

### **INTERTEK TESTING SERVICES**

### **Unwanted Emission Inside The Sub-Band Plots**

## Base unit, Lowest channel, Traffic carrier



# Base unit, Highest channel, Traffic carrier



FCC ID: EW780-7269-00

### **INTERTEK TESTING SERVICES**

# **Unwanted Emission Inside The Sub-Band Plots**

# Base unit, Lowest channel, Dummy carrier



# Base unit, Highest channel, Dummy carrier



FCC ID: EW780-7269-00

### **INTERTEK TESTING SERVICES**

### **Unwanted Emission Inside The Sub-Band Plots**

# Handset unit, Lowest channel, Traffic carrier



# Handset unit, Highest channel, Traffic carrier



FCC ID: EW780-7269-00