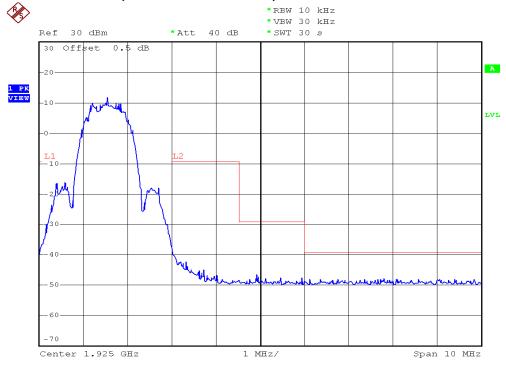

### **INTERTEK TESTING SERVICES**

### **Unwanted Emission Inside The Sub-Band Plots**

## Base unit, Lowest channel, Traffic carrier



# Base unit, Highest channel, Traffic carrier



FCC ID: EW780-7269-00

### **INTERTEK TESTING SERVICES**

# **Unwanted Emission Inside The Sub-Band Plots**

# Base unit, Lowest channel, Dummy carrier



# Base unit, Highest channel, Dummy carrier



FCC ID: EW780-7269-00

### **INTERTEK TESTING SERVICES**

### **Unwanted Emission Inside The Sub-Band Plots**

# Handset unit, Lowest channel, Traffic carrier



# Handset unit, Highest channel, Traffic carrier



FCC ID: EW780-7269-00