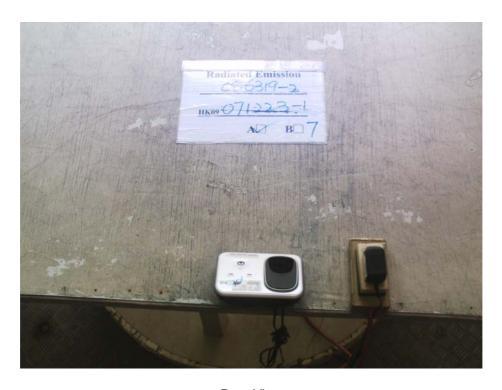

# The Worst Case Configuration Photographs – Mode: Talk

Conducted Emission - Model: CS6319-2

Left Side View