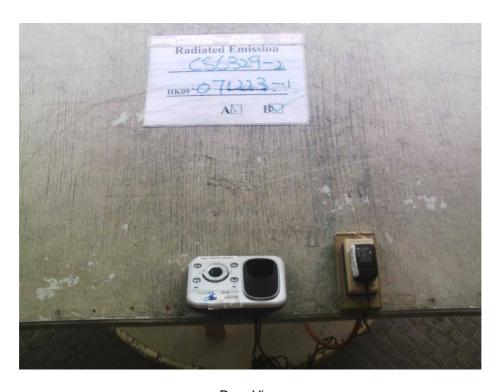

### The Worst Case Configuration Photographs – Mode: Transmission

Radiated Emission - Handset

**Front View** 

Rear View