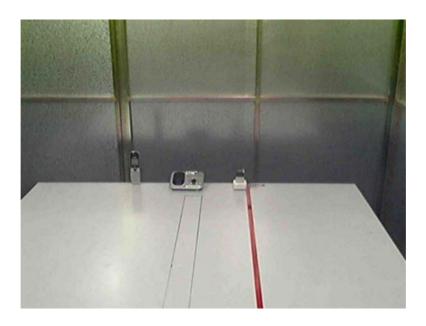

### The Worst Case Configuration Photographs – Mode: Transmission

Radiated Emission - Handset

**Front View** 

Rear View