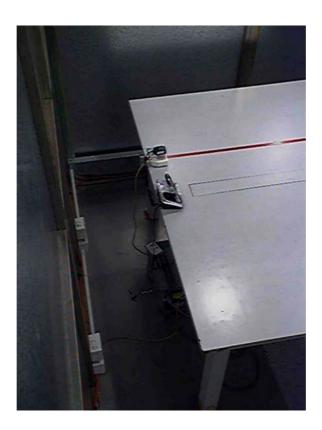

### The Worst Case Configuration Photographs – Model: Transmission

Radiated Emission - Base Unit

Front View

Rear View

### The Worst Case Configuration Photographs – Model: Transmission

Radiated Emission - Base Unit

**Front View** 

Rear View