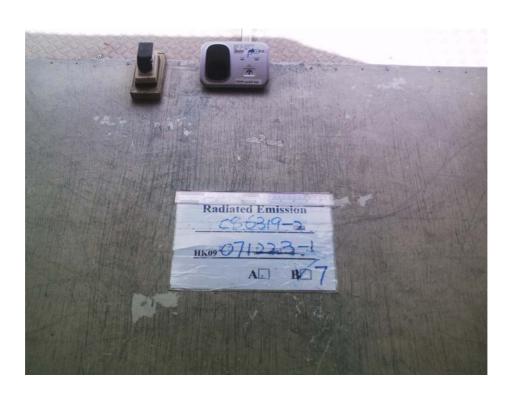

## The Worst Case Configuration Photographs – Mode: Talk

Conducted Emission - Model: CS6319-2

**Front View** 

Right Side View