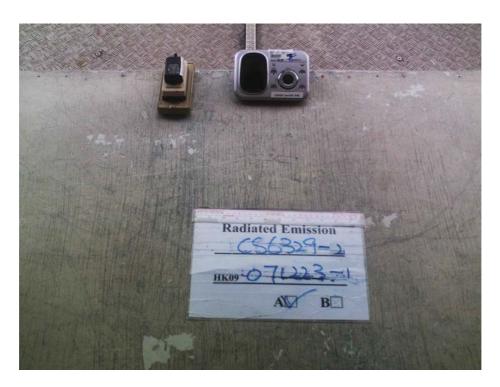

### The Worst Case Configuration Photographs – Model: Transmission

Radiated Emission - Base Unit

Front View

Rear View

### The Worst Case Configuration Photographs – Model: Transmission

Radiated Emission - Base Unit

**Front View** 

Rear View