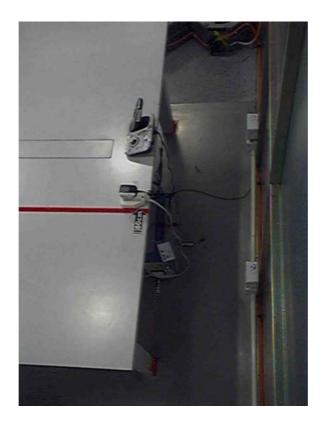

### The Worst Case Configuration Photographs – Model: Transmission

Radiated Emission - Base Unit

Front View

Rear View

### The Worst Case Configuration Photographs – Model: Transmission

Radiated Emission - Base Unit

**Front View** 

Rear View