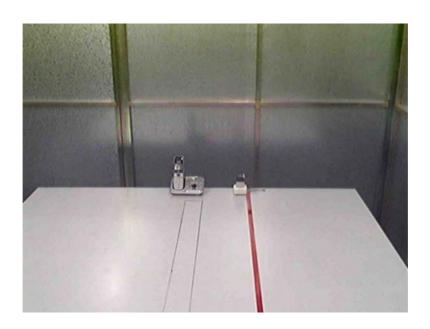

### The Worst Case Configuration Photographs – Model: Transmission

Radiated Emission - Base Unit

Front View

Rear View

### The Worst Case Configuration Photographs – Model: Transmission

Radiated Emission - Base Unit

**Front View** 

Rear View