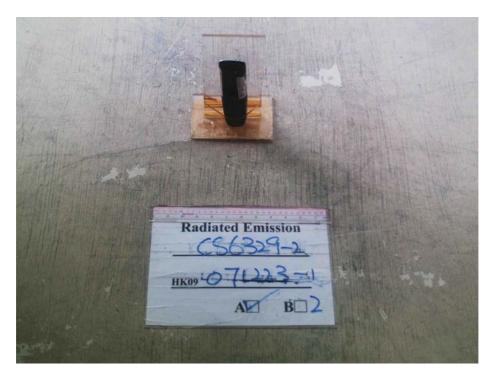

### The Worst Case Configuration Photographs – Mode: Transmission

Radiated Emission - Handset

**Front View** 

Rear View