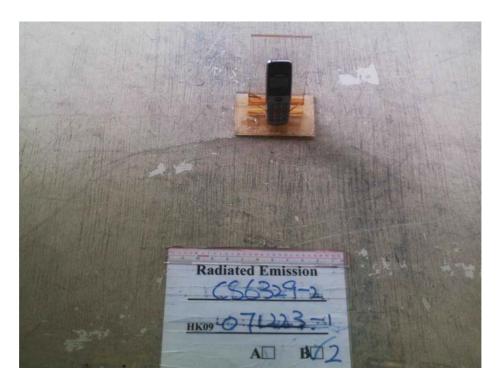

### The Worst Case Configuration Photographs – Mode: Transmission

Radiated Emission - Handset

**Front View** 

Rear View