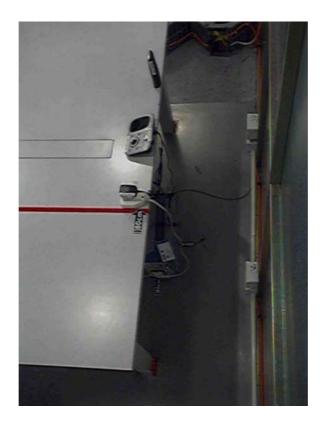

## The Worst Case Configuration Photographs – Mode: Charging

Conducted Emission - Model: CS6329-2

**Front View** 

Right Side View

## The Worst Case Configuration Photographs – Mode: Charging

Conducted Emission - Model: CS6329-2

Left Side View