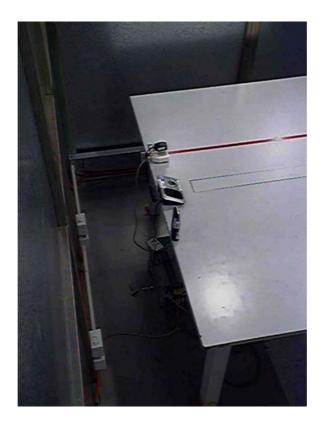

## The Worst Case Configuration Photographs – Mode: Talk

Conducted Emission - Model: CS6329-2

**Front View** 

Right Side View

# The Worst Case Configuration Photographs – Mode: Talk

Conducted Emission - Model: CS6329-2

Left Side View