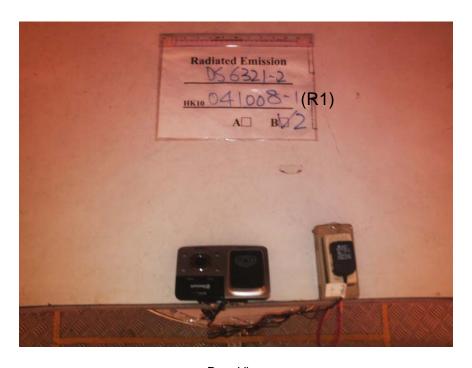

# The Worst Case Configuration Photographs – Mode: Transmission

Radiated Emission - Base Unit, Model: DS6321-2 (with adaptor "Tenpao")

Front View

Rear View