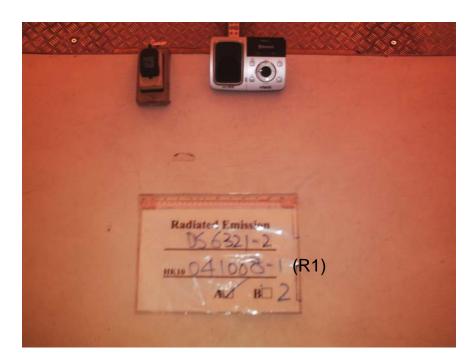

# The Worst Case Configuration Photographs – Mode: Transmission

Radiated Emission - Base Unit, Model: DS6321-2 (with adaptor "Tenpao")

Front View

Rear View