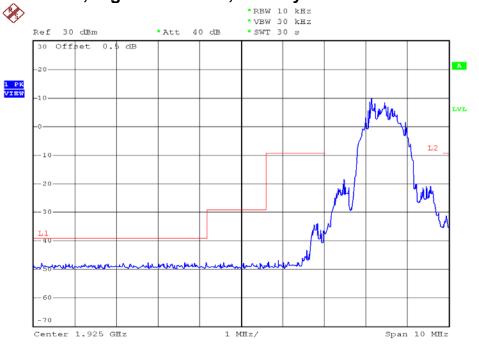

## **INTERTEK TESTING SERVICES**

## **Unwanted Emission Inside The Sub-Band Plots**

## Base unit, Lowest channel, Traffic carrier



## Base unit, Highest channel, Traffic carrier



FCC ID: EW780-7264-00

## **INTERTEK TESTING SERVICES**

## **Unwanted Emission Inside The Sub-Band Plots**

## Base unit, Lowest channel, Dummy carrier



# Base unit, Highest channel, Dummy carrier



FCC ID: EW780-7264-00

## **INTERTEK TESTING SERVICES**

## **Unwanted Emission Inside The Sub-Band Plots**

## Handset unit, Lowest channel, Traffic carrier



# Handset unit, Highest channel, Traffic carrier



FCC ID: EW780-7264-00