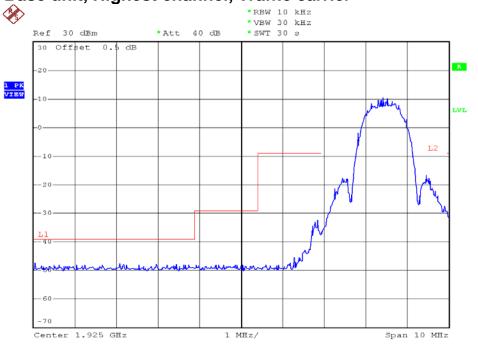

## **INTERTEK TESTING SERVICES**

## **Unwanted Emission Inside The Sub-Band Plots**

## Base unit, Lowest channel, Traffic carrier



## Base unit, Highest channel, Traffic carrier



FCC ID: EW780-7264-00

## **INTERTEK TESTING SERVICES**

## **Unwanted Emission Inside The Sub-Band Plots**

## Base unit, Lowest channel, Dummy carrier



# Base unit, Highest channel, Dummy carrier



FCC ID: EW780-7264-00

## **INTERTEK TESTING SERVICES**

## **Unwanted Emission Inside The Sub-Band Plots**

## Handset unit, Lowest channel, Traffic carrier



# Handset unit, Highest channel, Traffic carrier



FCC ID: EW780-7264-00