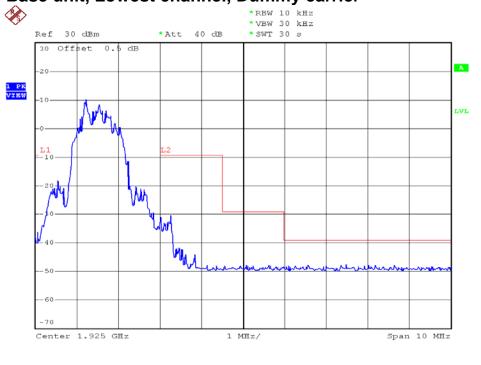

## **INTERTEK TESTING SERVICES**

## **Unwanted Emission Inside The Sub-Band Plots**

## Base unit, Lowest channel, Traffic carrier



## Base unit, Highest channel, Traffic carrier



FCC ID: EW780-7264-00

## **INTERTEK TESTING SERVICES**

## **Unwanted Emission Inside The Sub-Band Plots**

## Base unit, Lowest channel, Dummy carrier



# Base unit, Highest channel, Dummy carrier



FCC ID: EW780-7264-00

## **INTERTEK TESTING SERVICES**

## **Unwanted Emission Inside The Sub-Band Plots**

## Handset unit, Lowest channel, Traffic carrier



# Handset unit, Highest channel, Traffic carrier



FCC ID: EW780-7264-00