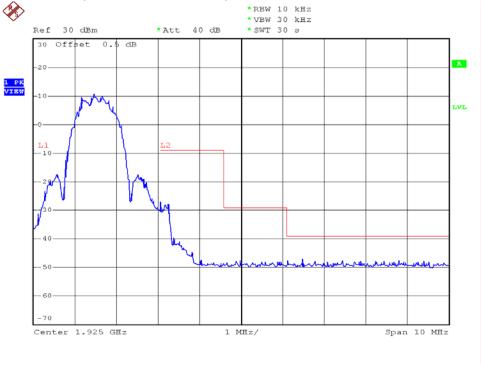

## **INTERTEK TESTING SERVICES**

## **Unwanted Emission Inside The Sub-Band Plots**

## Base unit, Lowest channel, Traffic carrier



## Base unit, Highest channel, Traffic carrier



FCC ID: EW780-7264-00

## **INTERTEK TESTING SERVICES**

## **Unwanted Emission Inside The Sub-Band Plots**

## Base unit, Lowest channel, Dummy carrier



# Base unit, Highest channel, Dummy carrier



FCC ID: EW780-7264-00

## **INTERTEK TESTING SERVICES**

## **Unwanted Emission Inside The Sub-Band Plots**

## Handset unit, Lowest channel, Traffic carrier



# Handset unit, Highest channel, Traffic carrier



FCC ID: EW780-7264-00