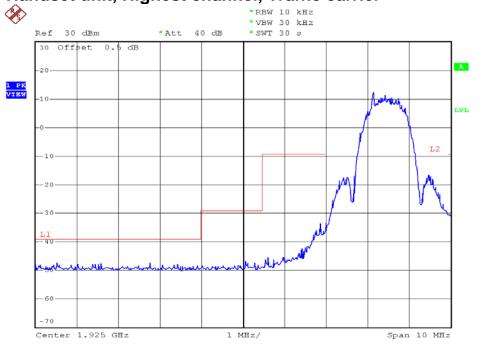

## **INTERTEK TESTING SERVICES**

## **Unwanted Emission Inside The Sub-Band Plots**

## Base unit, Lowest channel, Traffic carrier



## Base unit, Highest channel, Traffic carrier



FCC ID: EW780-7264-00

## **INTERTEK TESTING SERVICES**

## **Unwanted Emission Inside The Sub-Band Plots**

## Base unit, Lowest channel, Dummy carrier



# Base unit, Highest channel, Dummy carrier



FCC ID: EW780-7264-00

## **INTERTEK TESTING SERVICES**

## **Unwanted Emission Inside The Sub-Band Plots**

## Handset unit, Lowest channel, Traffic carrier



# Handset unit, Highest channel, Traffic carrier



FCC ID: EW780-7264-00