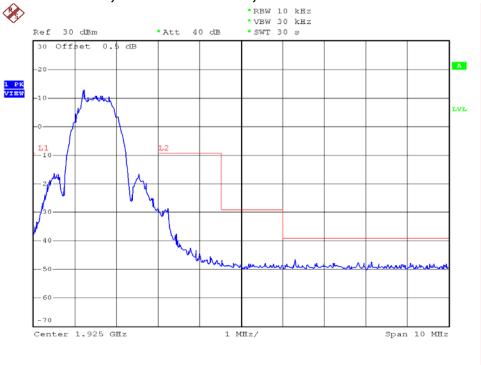

## **INTERTEK TESTING SERVICES**

## **Unwanted Emission Inside The Sub-Band Plots**

## Base unit, Lowest channel, Traffic carrier



## Base unit, Highest channel, Traffic carrier



FCC ID: EW780-7264-00

## **INTERTEK TESTING SERVICES**

## **Unwanted Emission Inside The Sub-Band Plots**

## Base unit, Lowest channel, Dummy carrier



# Base unit, Highest channel, Dummy carrier



FCC ID: EW780-7264-00

## **INTERTEK TESTING SERVICES**

## **Unwanted Emission Inside The Sub-Band Plots**

## Handset unit, Lowest channel, Traffic carrier



# Handset unit, Highest channel, Traffic carrier



FCC ID: EW780-7264-00