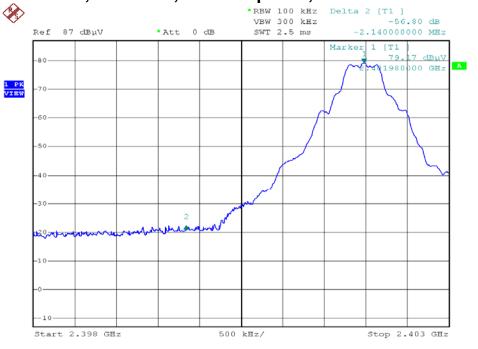

# **Radiated Emission on the Bandedge Plots**

## Base Unit, DS6311-2, with Adaptor A, Lowest Channel



# Base Unit, DS6311-2, with Adaptor A, Highest Channel



# **Radiated Emission on the Bandedge Plots**

## Base Unit, DS6311-2, with Adaptor B, Lowest Channel



## Base Unit, DS6311-2, with Adaptor B, Highest Channel



# **Radiated Emission on the Bandedge Plots**

## Base Unit, DS6321-2, with Adaptor A, Lowest Channel



# Base Unit, DS6321-2, with Adaptor A, Highest Channel



# **Radiated Emission on the Bandedge Plots**

## Base Unit, DS6321-2, with Adaptor B, Lowest Channel



## Base Unit, DS6321-2, with Adaptor B, Highest Channel