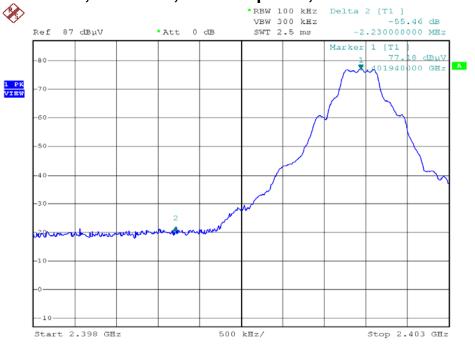

# **Radiated Emission on the Bandedge Plots**

## Base Unit, DS6311-2, with Adaptor A, Lowest Channel



# Base Unit, DS6311-2, with Adaptor A, Highest Channel



# **Radiated Emission on the Bandedge Plots**

## Base Unit, DS6311-2, with Adaptor B, Lowest Channel



## Base Unit, DS6311-2, with Adaptor B, Highest Channel



# **Radiated Emission on the Bandedge Plots**

## Base Unit, DS6321-2, with Adaptor A, Lowest Channel



# Base Unit, DS6321-2, with Adaptor A, Highest Channel



# **Radiated Emission on the Bandedge Plots**

## Base Unit, DS6321-2, with Adaptor B, Lowest Channel



## Base Unit, DS6321-2, with Adaptor B, Highest Channel