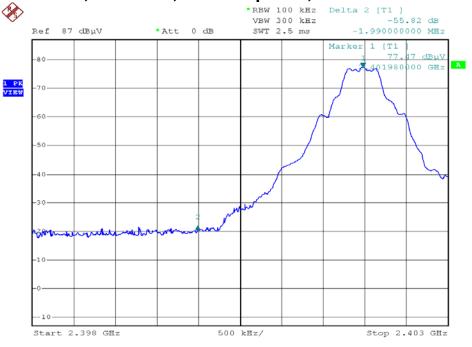

# **Radiated Emission on the Bandedge Plots**

## Base Unit, DS6311-2, with Adaptor A, Lowest Channel



# Base Unit, DS6311-2, with Adaptor A, Highest Channel



# **Radiated Emission on the Bandedge Plots**

## Base Unit, DS6311-2, with Adaptor B, Lowest Channel



## Base Unit, DS6311-2, with Adaptor B, Highest Channel



# **Radiated Emission on the Bandedge Plots**

## Base Unit, DS6321-2, with Adaptor A, Lowest Channel



# Base Unit, DS6321-2, with Adaptor A, Highest Channel



# **Radiated Emission on the Bandedge Plots**

## Base Unit, DS6321-2, with Adaptor B, Lowest Channel



## Base Unit, DS6321-2, with Adaptor B, Highest Channel