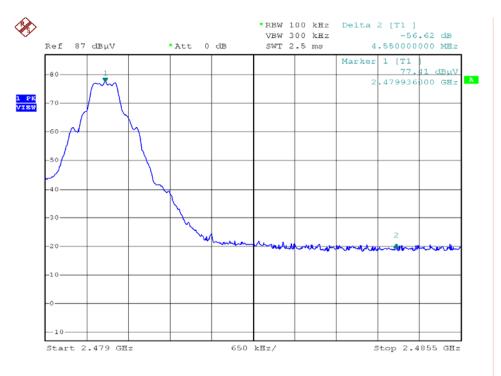

# **Radiated Emission on the Bandedge Plots**

## Base Unit, DS6311-2, with Adaptor A, Lowest Channel



# Base Unit, DS6311-2, with Adaptor A, Highest Channel



# **Radiated Emission on the Bandedge Plots**

## Base Unit, DS6311-2, with Adaptor B, Lowest Channel



## Base Unit, DS6311-2, with Adaptor B, Highest Channel



# **Radiated Emission on the Bandedge Plots**

## Base Unit, DS6321-2, with Adaptor A, Lowest Channel



# Base Unit, DS6321-2, with Adaptor A, Highest Channel



# **Radiated Emission on the Bandedge Plots**

## Base Unit, DS6321-2, with Adaptor B, Lowest Channel



## Base Unit, DS6321-2, with Adaptor B, Highest Channel