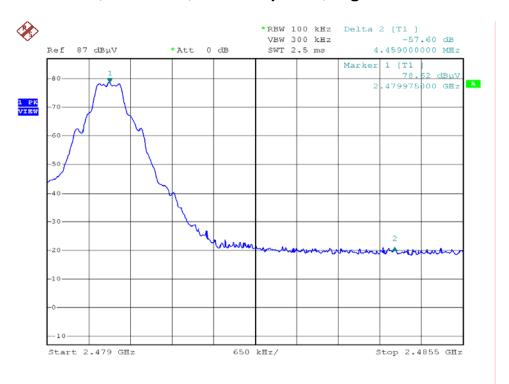

# **Radiated Emission on the Bandedge Plots**

## Base Unit, DS6311-2, with Adaptor A, Lowest Channel



# Base Unit, DS6311-2, with Adaptor A, Highest Channel



# **Radiated Emission on the Bandedge Plots**

## Base Unit, DS6311-2, with Adaptor B, Lowest Channel



## Base Unit, DS6311-2, with Adaptor B, Highest Channel



# **Radiated Emission on the Bandedge Plots**

## Base Unit, DS6321-2, with Adaptor A, Lowest Channel



# Base Unit, DS6321-2, with Adaptor A, Highest Channel



# **Radiated Emission on the Bandedge Plots**

## Base Unit, DS6321-2, with Adaptor B, Lowest Channel



## Base Unit, DS6321-2, with Adaptor B, Highest Channel