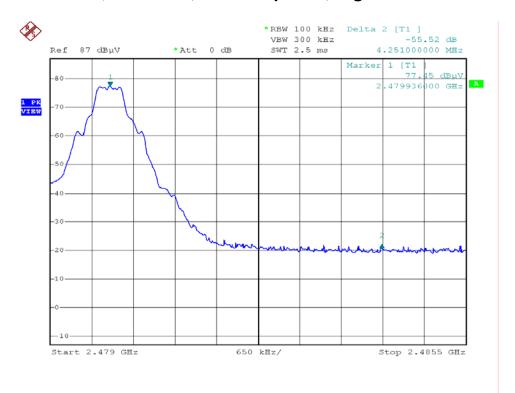

# **Radiated Emission on the Bandedge Plots**

## Base Unit, DS6311-2, with Adaptor A, Lowest Channel



# Base Unit, DS6311-2, with Adaptor A, Highest Channel



# **Radiated Emission on the Bandedge Plots**

## Base Unit, DS6311-2, with Adaptor B, Lowest Channel



## Base Unit, DS6311-2, with Adaptor B, Highest Channel



# **Radiated Emission on the Bandedge Plots**

## Base Unit, DS6321-2, with Adaptor A, Lowest Channel



# Base Unit, DS6321-2, with Adaptor A, Highest Channel



# **Radiated Emission on the Bandedge Plots**

## Base Unit, DS6321-2, with Adaptor B, Lowest Channel



## Base Unit, DS6321-2, with Adaptor B, Highest Channel