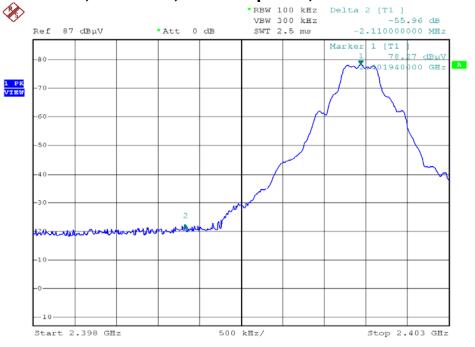

# **Radiated Emission on the Bandedge Plots**

## Base Unit, DS6311-2, with Adaptor A, Lowest Channel



# Base Unit, DS6311-2, with Adaptor A, Highest Channel



# **Radiated Emission on the Bandedge Plots**

## Base Unit, DS6311-2, with Adaptor B, Lowest Channel



## Base Unit, DS6311-2, with Adaptor B, Highest Channel



# **Radiated Emission on the Bandedge Plots**

## Base Unit, DS6321-2, with Adaptor A, Lowest Channel



# Base Unit, DS6321-2, with Adaptor A, Highest Channel



# **Radiated Emission on the Bandedge Plots**

## Base Unit, DS6321-2, with Adaptor B, Lowest Channel



## Base Unit, DS6321-2, with Adaptor B, Highest Channel