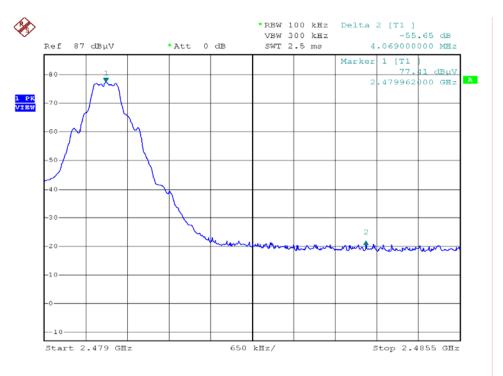

# **Radiated Emission on the Bandedge Plots**

## Base Unit, DS6311-2, with Adaptor A, Lowest Channel



# Base Unit, DS6311-2, with Adaptor A, Highest Channel



# **Radiated Emission on the Bandedge Plots**

## Base Unit, DS6311-2, with Adaptor B, Lowest Channel



## Base Unit, DS6311-2, with Adaptor B, Highest Channel



# **Radiated Emission on the Bandedge Plots**

## Base Unit, DS6321-2, with Adaptor A, Lowest Channel



# Base Unit, DS6321-2, with Adaptor A, Highest Channel



# **Radiated Emission on the Bandedge Plots**

## Base Unit, DS6321-2, with Adaptor B, Lowest Channel



## Base Unit, DS6321-2, with Adaptor B, Highest Channel