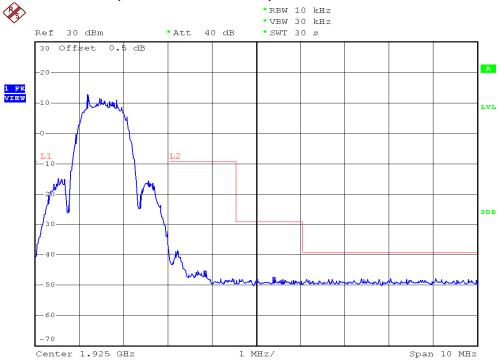

### **INTERTEK TESTING SERVICES**

### **Unwanted Emission Inside The Sub-Band Plots**

### Base unit, Lowest channel, Traffic carrier



# Base unit, Highest channel, Traffic carrier



FCC ID: EW780-6887-00

### **INTERTEK TESTING SERVICES**

## **Unwanted Emission Inside The Sub-Band Plots**

### Base unit, Lowest channel, Dummy carrier



## Base unit, Highest channel, Dummy carrier



FCC ID: EW780-6887-00

### **INTERTEK TESTING SERVICES**

### **Unwanted Emission Inside The Sub-Band Plots**

## Handset unit, Lowest channel, Traffic carrier



## Handset unit, Highest channel, Traffic carrier



FCC ID: EW780-6887-00