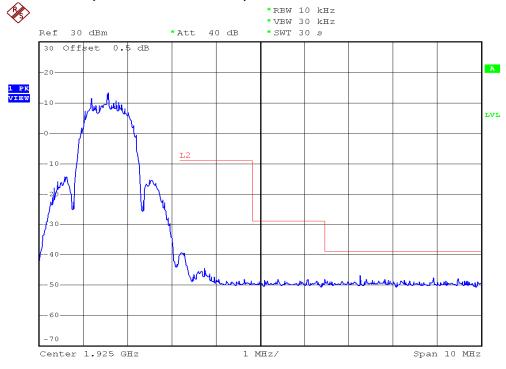

### **INTERTEK TESTING SERVICES**

### **Unwanted Emission Inside The Sub-Band Plots**

### Base unit, Lowest channel, Traffic carrier



# Base unit, Highest channel, Traffic carrier



FCC ID: EW780-6887-00

### **INTERTEK TESTING SERVICES**

## **Unwanted Emission Inside The Sub-Band Plots**

### Base unit, Lowest channel, Dummy carrier



## Base unit, Highest channel, Dummy carrier



FCC ID: EW780-6887-00

### **INTERTEK TESTING SERVICES**

### **Unwanted Emission Inside The Sub-Band Plots**

## Handset unit, Lowest channel, Traffic carrier



## Handset unit, Highest channel, Traffic carrier



FCC ID: EW780-6887-00