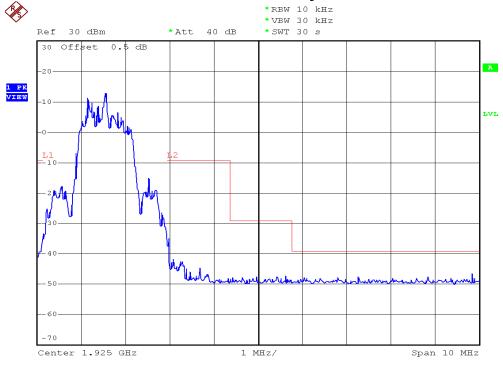

### **INTERTEK TESTING SERVICES**

### **Unwanted Emission Inside The Sub-Band Plots**

### Base unit, Lowest channel, Traffic carrier



# Base unit, Highest channel, Traffic carrier



FCC ID: EW780-6887-00

### **INTERTEK TESTING SERVICES**

## **Unwanted Emission Inside The Sub-Band Plots**

### Base unit, Lowest channel, Dummy carrier



## Base unit, Highest channel, Dummy carrier



FCC ID: EW780-6887-00

### **INTERTEK TESTING SERVICES**

### **Unwanted Emission Inside The Sub-Band Plots**

## Handset unit, Lowest channel, Traffic carrier



## Handset unit, Highest channel, Traffic carrier



FCC ID: EW780-6887-00