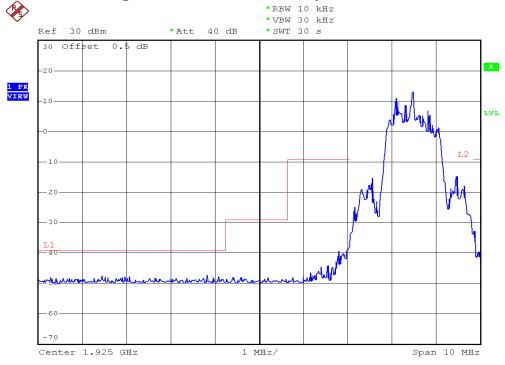

### **INTERTEK TESTING SERVICES**

### **Unwanted Emission Inside The Sub-Band Plots**

### Base unit, Lowest channel, Traffic carrier



# Base unit, Highest channel, Traffic carrier



FCC ID: EW780-6887-00

### **INTERTEK TESTING SERVICES**

## **Unwanted Emission Inside The Sub-Band Plots**

### Base unit, Lowest channel, Dummy carrier



## Base unit, Highest channel, Dummy carrier



FCC ID: EW780-6887-00

### **INTERTEK TESTING SERVICES**

### **Unwanted Emission Inside The Sub-Band Plots**

## Handset unit, Lowest channel, Traffic carrier



## Handset unit, Highest channel, Traffic carrier



FCC ID: EW780-6887-00