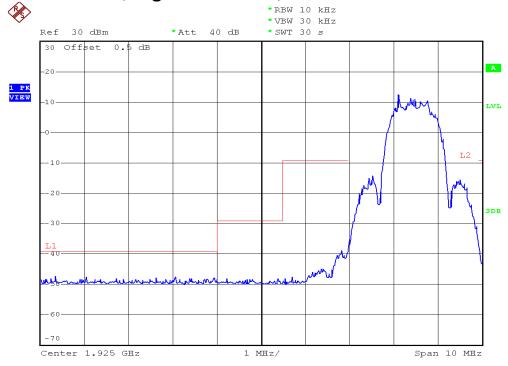

### **INTERTEK TESTING SERVICES**

### **Unwanted Emission Inside The Sub-Band Plots**

### Base unit, Lowest channel, Traffic carrier



# Base unit, Highest channel, Traffic carrier



FCC ID: EW780-6887-00

### **INTERTEK TESTING SERVICES**

## **Unwanted Emission Inside The Sub-Band Plots**

### Base unit, Lowest channel, Dummy carrier



## Base unit, Highest channel, Dummy carrier



FCC ID: EW780-6887-00

### **INTERTEK TESTING SERVICES**

### **Unwanted Emission Inside The Sub-Band Plots**

## Handset unit, Lowest channel, Traffic carrier



## Handset unit, Highest channel, Traffic carrier



FCC ID: EW780-6887-00