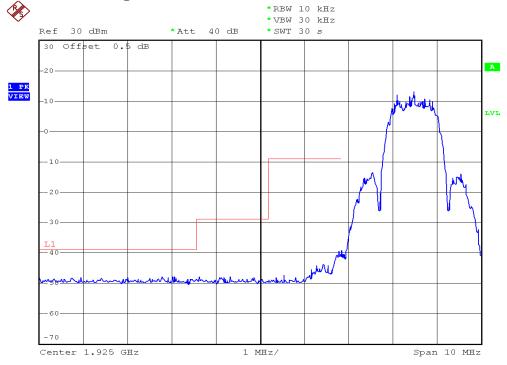

### **INTERTEK TESTING SERVICES**

### **Unwanted Emission Inside The Sub-Band Plots**

### Base unit, Lowest channel, Traffic carrier



# Base unit, Highest channel, Traffic carrier



FCC ID: EW780-6887-00

### **INTERTEK TESTING SERVICES**

## **Unwanted Emission Inside The Sub-Band Plots**

### Base unit, Lowest channel, Dummy carrier



## Base unit, Highest channel, Dummy carrier



FCC ID: EW780-6887-00

### **INTERTEK TESTING SERVICES**

### **Unwanted Emission Inside The Sub-Band Plots**

## Handset unit, Lowest channel, Traffic carrier



## Handset unit, Highest channel, Traffic carrier



FCC ID: EW780-6887-00