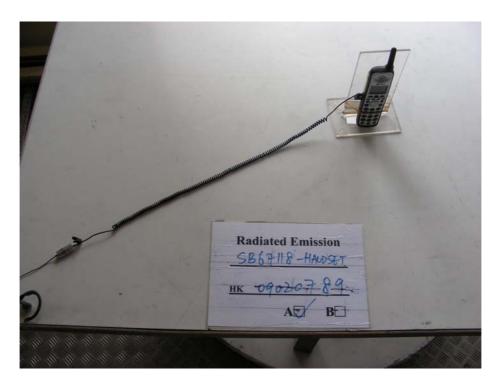

### The Worst Case Configuration Photographs – Mode: Transmission

Radiated Emission - Handset

Front View

Rear View