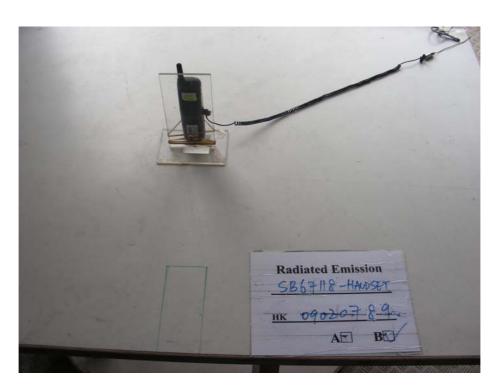

### The Worst Case Configuration Photographs – Mode: Transmission

Radiated Emission - Handset

Front View

Rear View