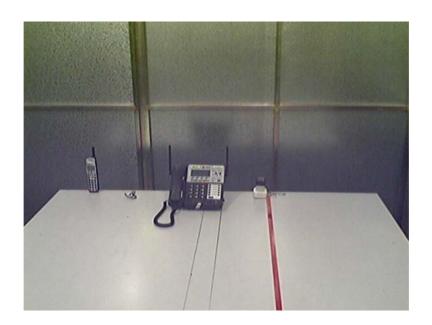

### The Worst Case Configuration Photographs – Mode: Receiving

Radiated Emission – Base Unit

Front View

Rear View