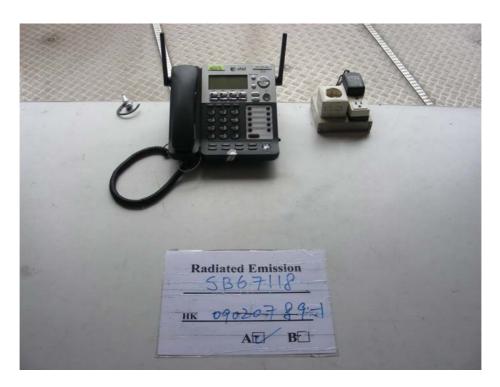

## The Worst Case Configuration Photographs – Mode: Transmission

Radiated Emission - Base Unit

**Front View** 

Rear View