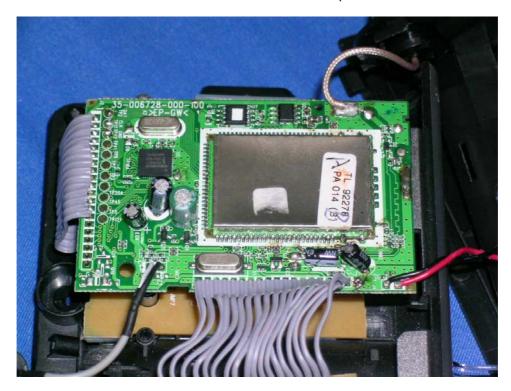

# **Internal photos**

Base Unit another Main PCB solder side

Base Unit DAM front side (View 1)