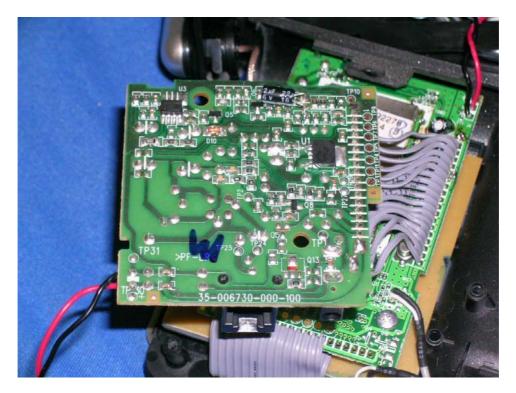

## **Internal photos**

Base Unit Main PCB solder side

Base Unit another Main PCB comp side