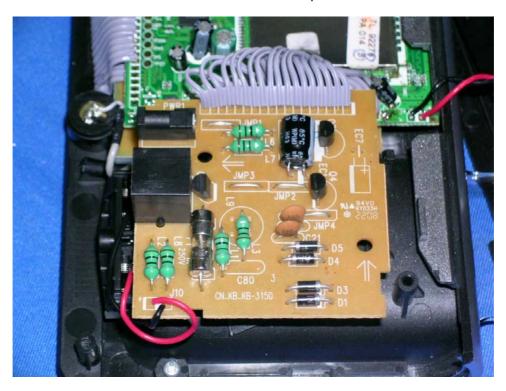

## **Internal photos**

Base Unit Main PCB solder side

Base Unit another Main PCB comp side