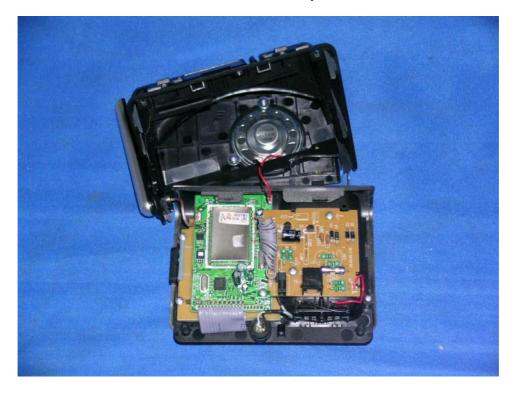

# **Internal photos**

Base Unit assembly



Base Unit Main PCB comp side



## **Internal photos**

Base Unit Main PCB solder side



Base Unit another Main PCB comp side



# **Internal photos**

Base Unit another Main PCB solder side



Base Unit DAM front side (View 1)



# **Internal photos**

Base Unit DAM front side (View 2)



Base Unit DAM rear side (View 1)



## **Internal photos**

Base Unit DAM rear side (View 2)



Base Unit Oscillator PCB comp side



# **Internal photos**

Handset assembly



Handset Main PCB comp side



# **Internal photos**

Handset Main PCB display side (View 1)



Handset Main PCB display side (View 2)



# **Internal photos**

Handset Oscillator PCB comp side