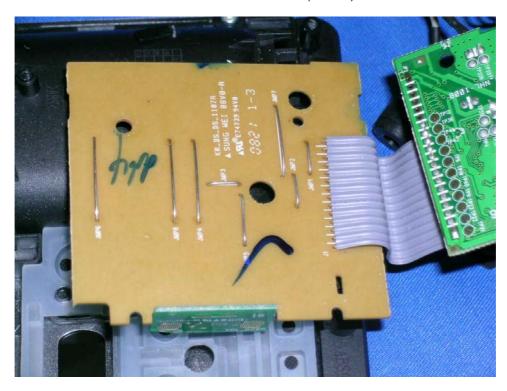

# **Internal photos**

Handset Main PCB display side (View 1)

Handset Main PCB display side (View 2)