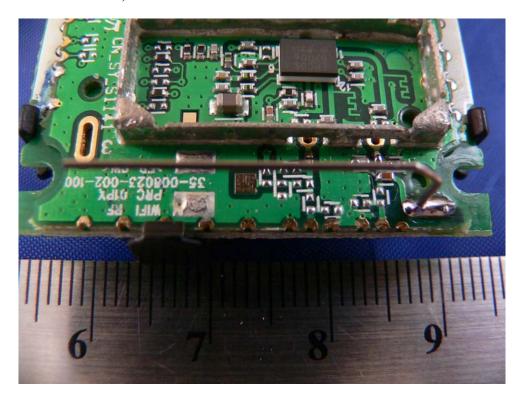

## EUT – (WF6972) Base-set: Chassis View, bottom Cover Removed

EUT – (WF6972) Base-set Main Boards with antenna Component View -1

EUT – (WF6972) Base-set Main Boards with antenna Component View -2

EUT – (WF6972) Base-set RF Board Detail View (RF Shielding Removed)