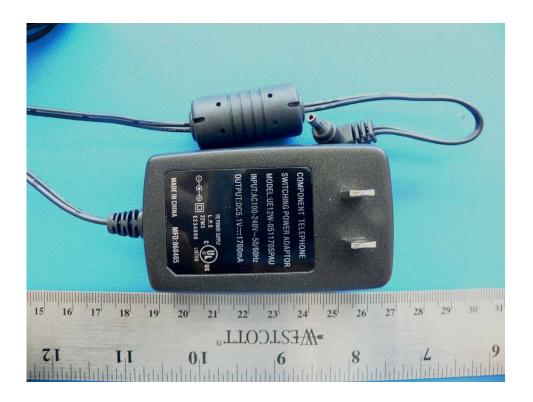

## EUT –(WF6972) Base-set Antenna View

EUT - (WF6972) Base-set power supply

EUT – (WF6972 & WF6909) Hand-set: (Back View 2 with battery compartment cover removed)

EUT – (WF6972 & WF6909) Hand-set: Back (Cover Removed View)