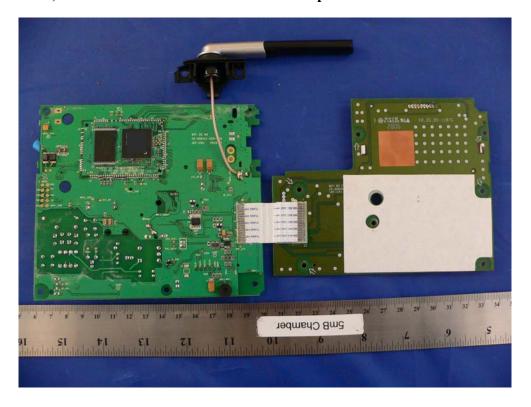

## EUT – (WF6972) Base-set: Chassis View, bottom Cover Removed

EUT – (WF6972) Base-set Main Boards with antenna Component View -1

EUT – (WF6972) Base-set Main Boards with antenna Component View -2

EUT – (WF6972) Base-set RF Board Detail View (RF Shielding Removed)