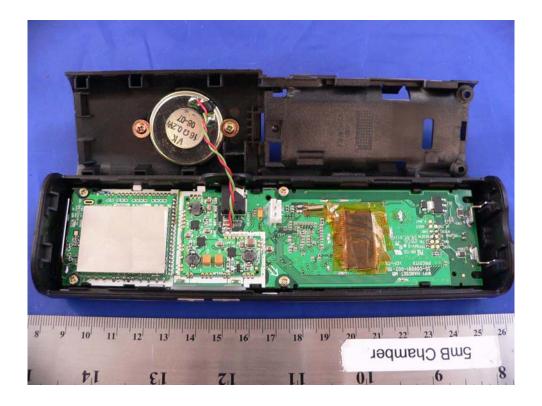

EUT - (WF6972 & WF6909) Hand-set Main Board Component View

EUT – (WF6972 & WF6909) Hand-set RF Board Component Detail View (RF Shielding removed)

EUT - (WF6972 & WF6909) Hand-set Antenna Detail View

EUT – (WF6972 & WF6909) Hand-set: Battery View