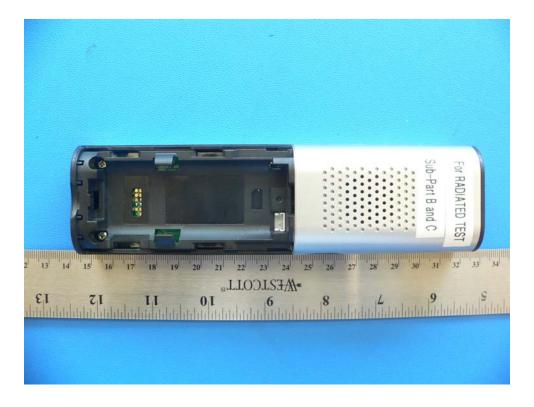

## EUT –(WF6972) Base-set Antenna View

EUT - (WF6972) Base-set power supply

EUT – (WF6972 & WF6909) Hand-set: (Back View 2 with battery compartment cover removed)

EUT – (WF6972 & WF6909) Hand-set: Back (Cover Removed View)