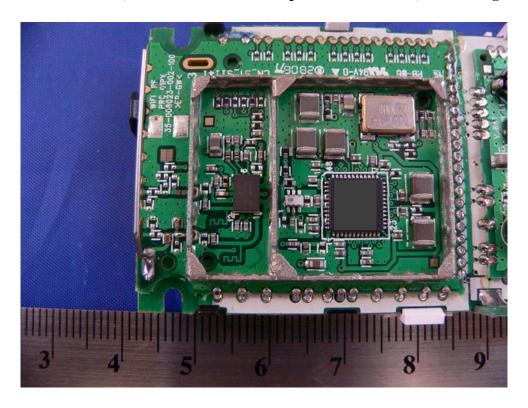

## EUT – (WF6972) Base-set: Chassis View, bottom Cover Removed

EUT – (WF6972) Base-set Main Boards with antenna Component View -1

EUT – (WF6972) Base-set Main Boards with antenna Component View -2

EUT – (WF6972) Base-set RF Board Detail View (RF Shielding Removed)