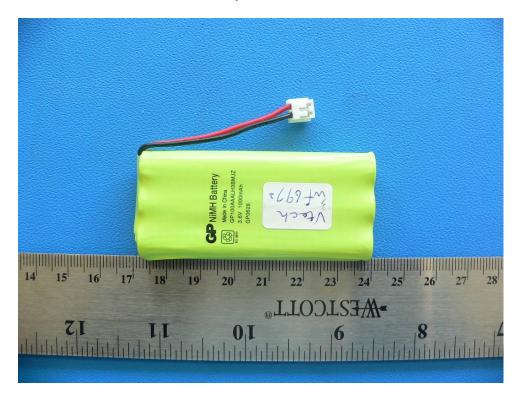

EUT - (WF6972 & WF6909) Hand-set Main Board Component View

EUT – (WF6972 & WF6909) Hand-set RF Board Component Detail View (RF Shielding removed)

EUT - (WF6972 & WF6909) Hand-set Antenna Detail View

EUT – (WF6972 & WF6909) Hand-set: Battery View