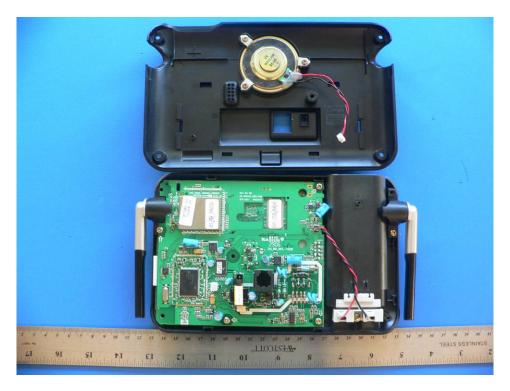

## EUT – (WF6972) Base-set: Chassis View, bottom Cover Removed

EUT – (WF6972) Base-set Main Boards with antenna Component View -1

EUT – (WF6972) Base-set Main Boards with antenna Component View -2

EUT – (WF6972) Base-set RF Board Detail View (RF Shielding Removed)