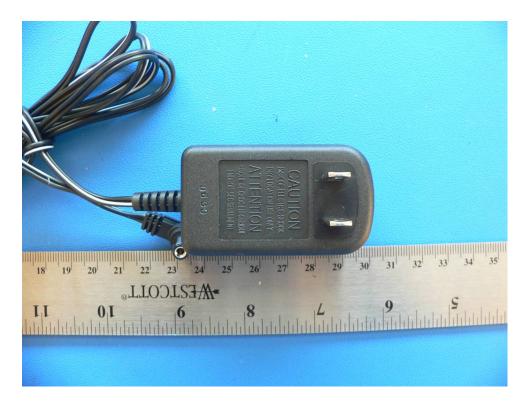

## EUT –(WF6972) Base-set Antenna View

EUT - (WF6972) Base-set power supply

EUT – (WF6972 & WF6909) Hand-set: (Back View 2 with battery compartment cover removed)

EUT – (WF6972 & WF6909) Hand-set: Back (Cover Removed View)