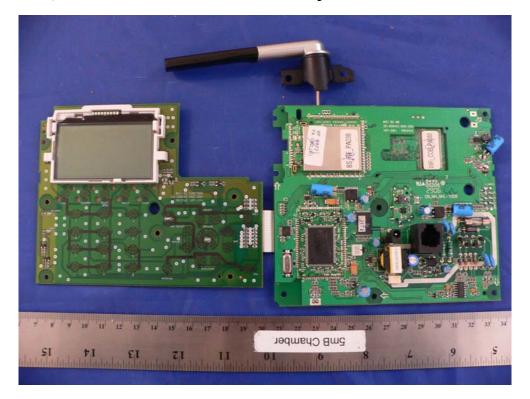

## EUT – (WF6972) Base-set: Chassis View, bottom Cover Removed

EUT – (WF6972) Base-set Main Boards with antenna Component View -1

EUT – (WF6972) Base-set Main Boards with antenna Component View -2

EUT – (WF6972) Base-set RF Board Detail View (RF Shielding Removed)