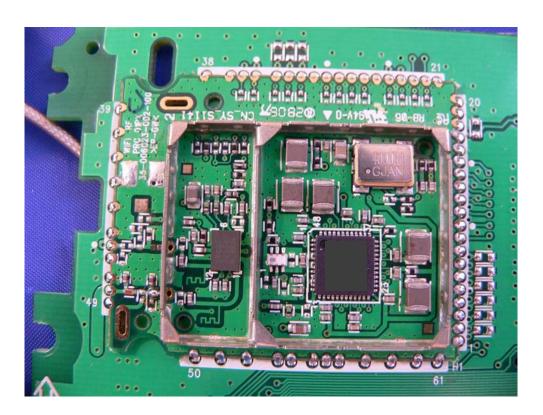

## EUT – (WF6972) Base-set: Chassis View, bottom Cover Removed

EUT – (WF6972) Base-set Main Boards with antenna Component View -1

EUT – (WF6972) Base-set Main Boards with antenna Component View -2

EUT – (WF6972) Base-set RF Board Detail View (RF Shielding Removed)