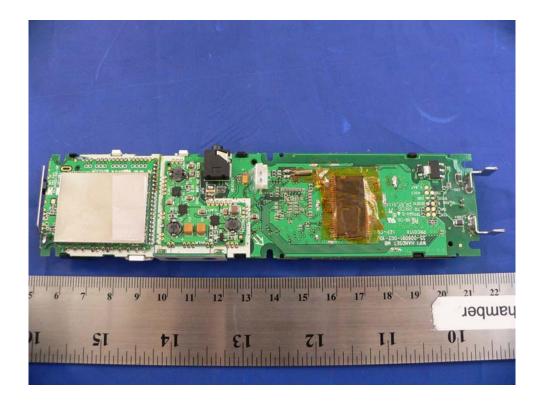

## EUT – (WF6972) Base-set: Chassis View, bottom Cover Removed

EUT – (WF6972) Base-set Main Boards with antenna Component View -1

EUT – (WF6972) Base-set Main Boards with antenna Component View -2

EUT – (WF6972) Base-set RF Board Detail View (RF Shielding Removed)