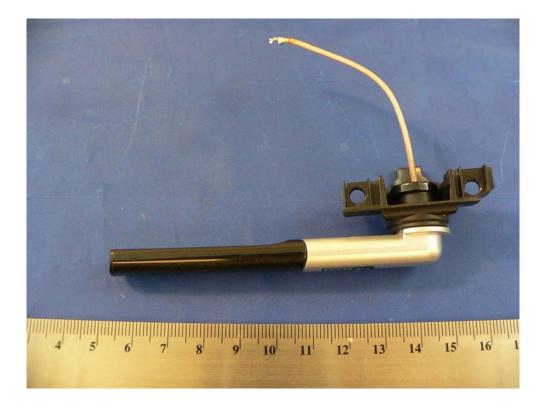

## EUT –(WF6972) Base-set Antenna View

EUT - (WF6972) Base-set power supply

EUT – (WF6972 & WF6909) Hand-set: (Back View 2 with battery compartment cover removed)

EUT – (WF6972 & WF6909) Hand-set: Back (Cover Removed View)