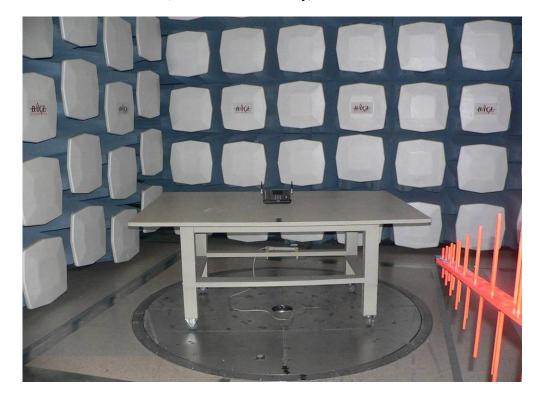

### Radiated Emissions - Front View (WF6972 Base-set only)

## Radiated Emissions - Rear View (WF6972 Base-set only)