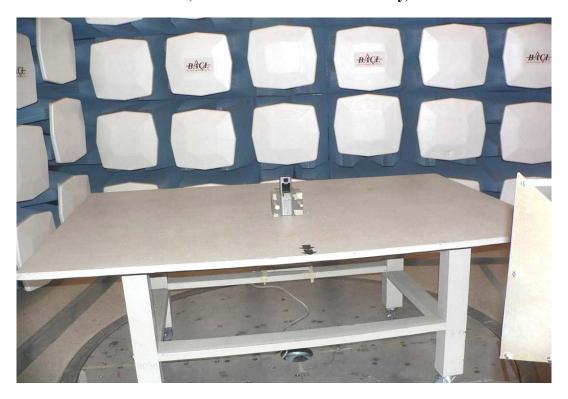

# **EXHIBIT B - TEST SETUP PHOTOGRAPHS**

#### Conducted Emissions –Front View (WF6972 & WF6909)



Conducted Emissions – Rear View (WF6972 & WF6909)



## Conducted Emissions –Front View (WF6972 & WF6909)



### Conducted Emissions – Rear View (WF6972 & WF6909)



### Radiated Emissions - Front View (WF6972 Base-set only)



## Radiated Emissions - Rear View (WF6972 Base-set only)



### Radiated Emissions - Front View 1 (WF6972 Base-set only)



Radiated Emissions - Rear View 1 (WF6972 Base-set only)



### Radiated Emissions - Front View (WF6909)



## Radiated Emissions - Rear View (WF6909)



### Radiated Emissions - Front View1 (WF6972 & WF6909 hand-set only)



## Radiated Emissions - Rear View1 (WF6972 & WF6909 hand-set only)