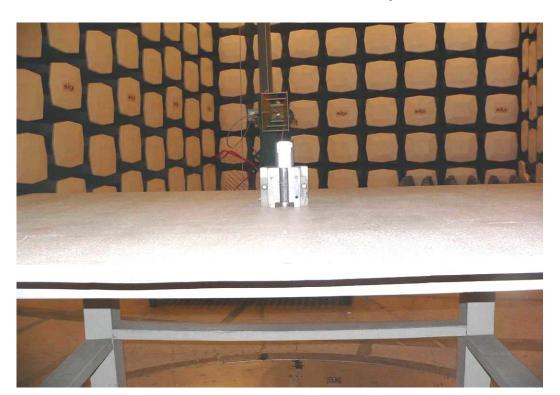

# **EXHIBIT B - TEST SETUP PHOTOGRAPHS**

#### Conducted Emissions –Front View (WF6972 & WF6909)



Conducted Emissions – Rear View (WF6972 & WF6909)



## Conducted Emissions –Front View (WF6972 & WF6909)



### Conducted Emissions – Rear View (WF6972 & WF6909)



### Radiated Emissions - Front View (WF6972 Base-set only)



## Radiated Emissions - Rear View (WF6972 Base-set only)



### Radiated Emissions - Front View 1 (WF6972 Base-set only)



Radiated Emissions - Rear View 1 (WF6972 Base-set only)



### Radiated Emissions - Front View (WF6909)



## Radiated Emissions - Rear View (WF6909)



### Radiated Emissions - Front View1 (WF6972 & WF6909 hand-set only)



## Radiated Emissions - Rear View1 (WF6972 & WF6909 hand-set only)