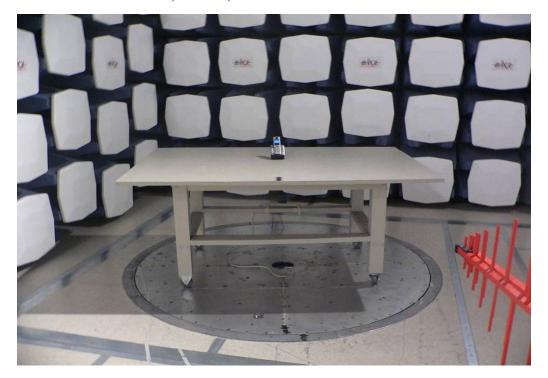

### Radiated Emissions - Front View (WF6972 Base-set only)

### Radiated Emissions - Front View 1 (WF6972 Base-set only)

Radiated Emissions - Rear View 1 (WF6972 Base-set only)