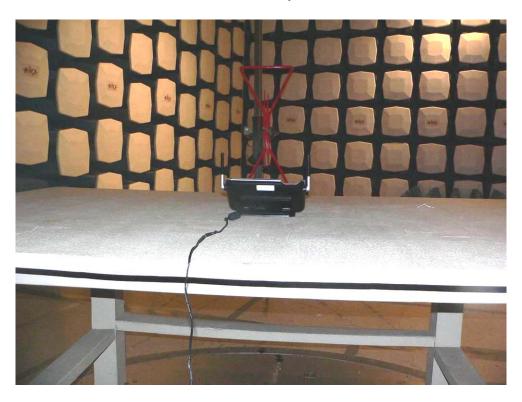

### Radiated Emissions - Front View1 (WF6972 & WF6909 hand-set only)

## Radiated Emissions - Rear View1 (WF6972 & WF6909 hand-set only)