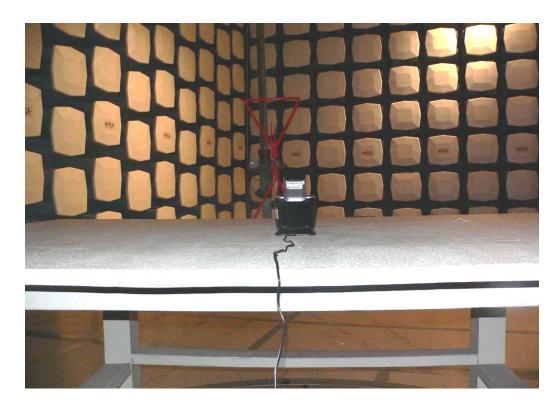

# **EXHIBIT B - TEST SETUP PHOTOGRAPHS**

#### Conducted Emissions –Front View (WF6972 & WF6909)



Conducted Emissions – Rear View (WF6972 & WF6909)



## Conducted Emissions –Front View (WF6972 & WF6909)



### Conducted Emissions – Rear View (WF6972 & WF6909)



### Radiated Emissions - Front View (WF6972 Base-set only)



## Radiated Emissions - Rear View (WF6972 Base-set only)



### Radiated Emissions - Front View 1 (WF6972 Base-set only)



Radiated Emissions - Rear View 1 (WF6972 Base-set only)



### Radiated Emissions - Front View (WF6909)



## Radiated Emissions - Rear View (WF6909)



### Radiated Emissions - Front View1 (WF6972 & WF6909 hand-set only)



## Radiated Emissions - Rear View1 (WF6972 & WF6909 hand-set only)