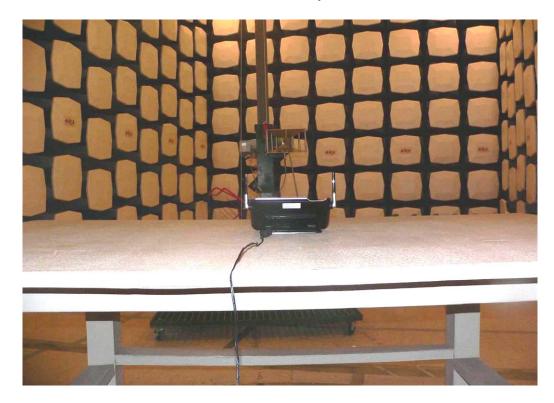

### Radiated Emissions - Front View (WF6909)

## Radiated Emissions - Rear View (WF6909)