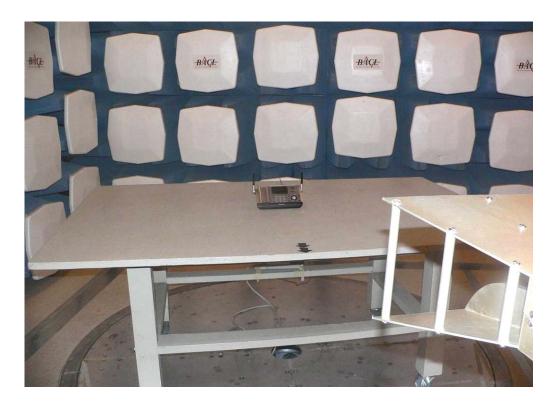

#### Conducted Emissions –Front View (WF6972 & WF6909)

Conducted Emissions – Rear View (WF6972 & WF6909)

## Conducted Emissions –Front View (WF6972 & WF6909)

### Conducted Emissions – Rear View (WF6972 & WF6909)