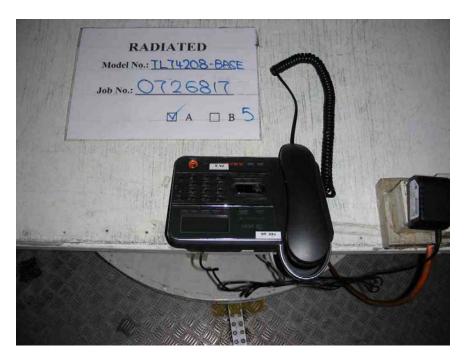

### The Worst Case Configuration Photographs - Model: TL74208

Radiated Emission – Base Unit

Front View

Rear View