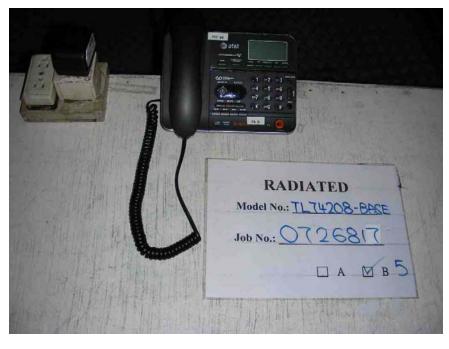

### The Worst Case Configuration Photographs - Model: TL74208

Radiated Emission – Base Unit

Front View

Rear View