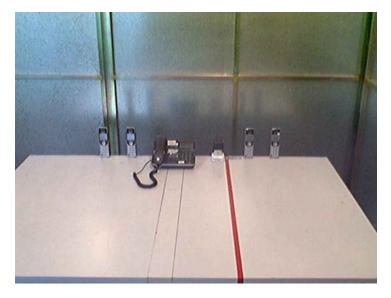

## The Worst Case Configuration Photographs - Model: TL74208

Conducted Emission

Front View

Right Side View

## The Worst Case Configuration Photographs - Model: TL78208

Conducted Emission

Front View

Right Side View