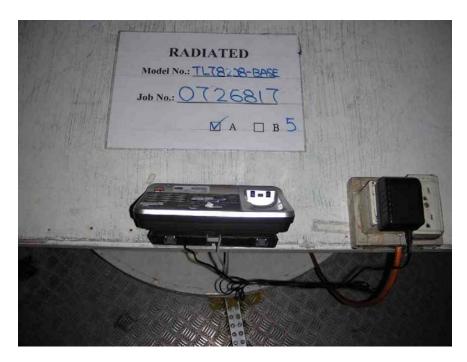

# The Worst Case Configuration Photographs - Model: TL78208

Radiated Emission – Base Unit

Front View

Rear View