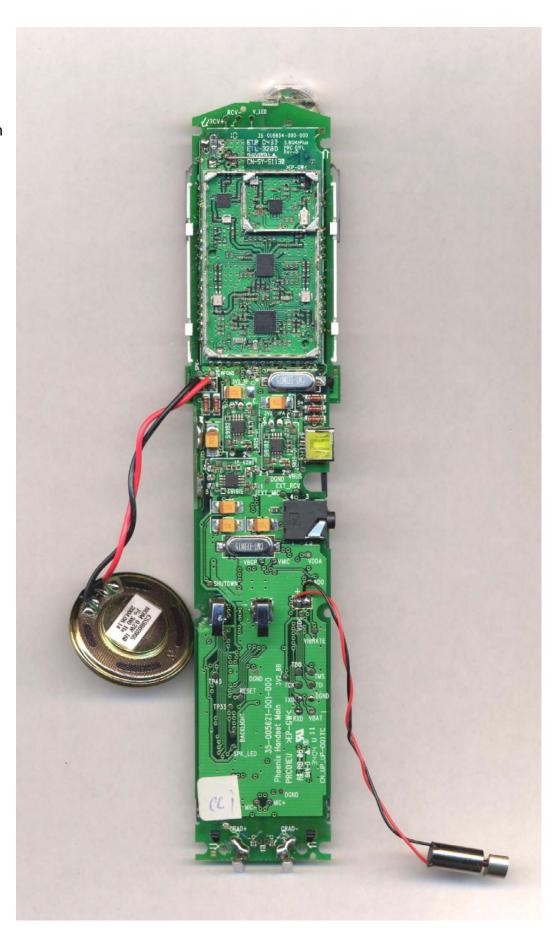

# **Vtech 5858 Handset PCB**

Please note that Vtech 5858 handset is identical to Vtech 5871 Handset. Hence, their photos are the same.

## **Vtech 5858 Handset PCB**

Please note that Vtech 5858 handset is identical to Vtech 5871 Handset. Hence, their photos are the same.