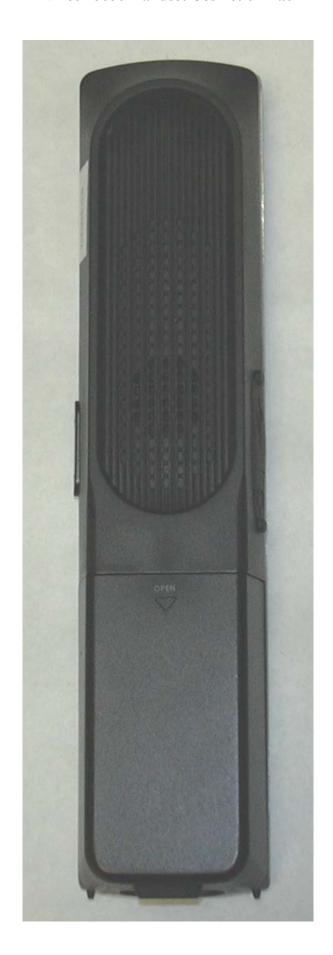

# VTech 5858 Handset Cosmetic - Back

Please note that Vtech 5858 handset is identical to Vtech 5871 Handset. Hence, their photos are the same.