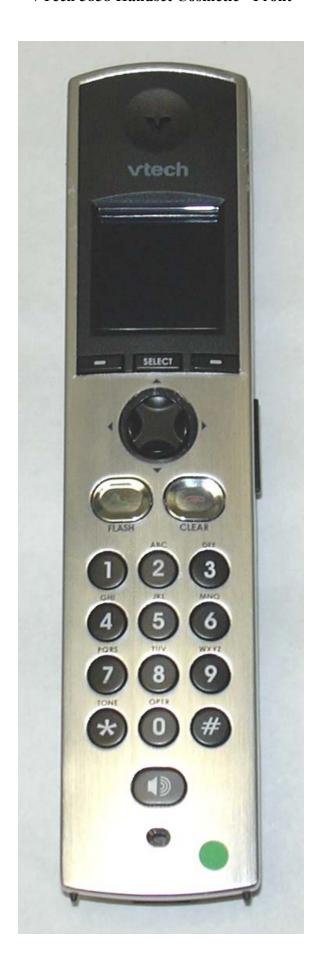

## **VTech 5858 Handset Cosmetic - Front**

Please note that Vtech 5858 handset is identical to Vtech 5871 Handset. Hence, their photos are the same.