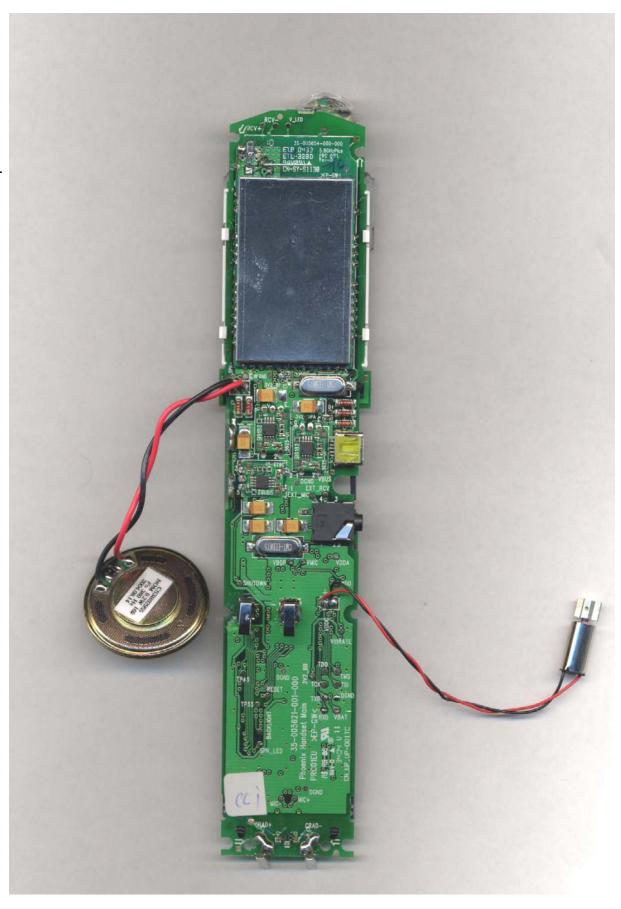

## **Vtech 5858 Handset PCB**

Please note that Vtech 5858 handset is identical to Vtech 5871 Handset. Hence, their photos are the same.

# **Vtech 5858 Handset PCB**

Please note that Vtech 5858 handset is identical to Vtech 5871 Handset. Hence, their photos are the same.