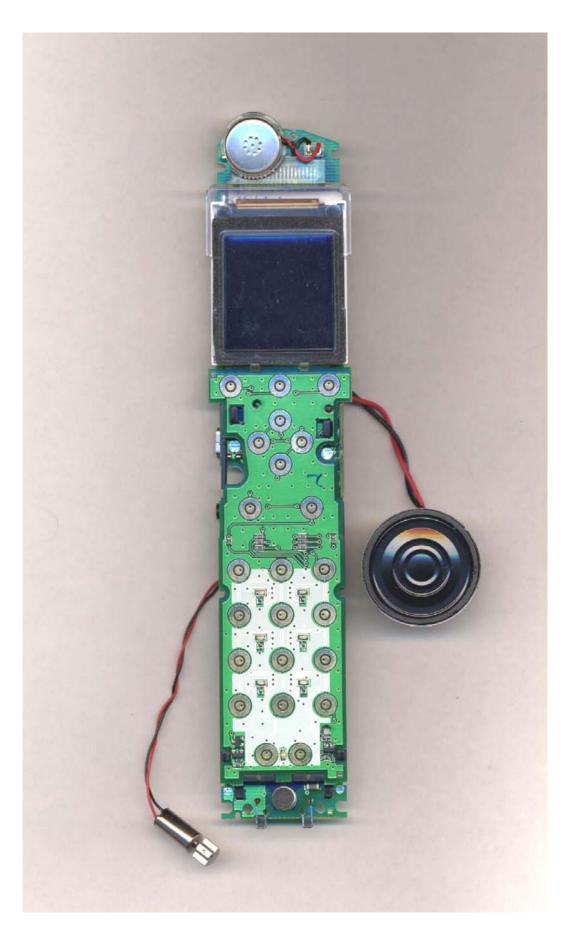

# **Vtech 5858 Handset PCB**

Please note that Vtech 5858 handset is identical to Vtech 5871 Handset. Hence, their photos are the same.