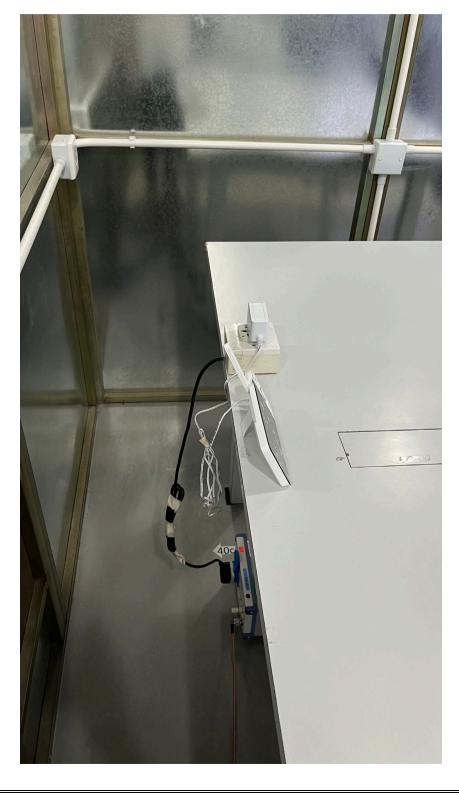

# **Configuration Photographs**

#### **Worst-Case Radiated Emissions**

(Back View)