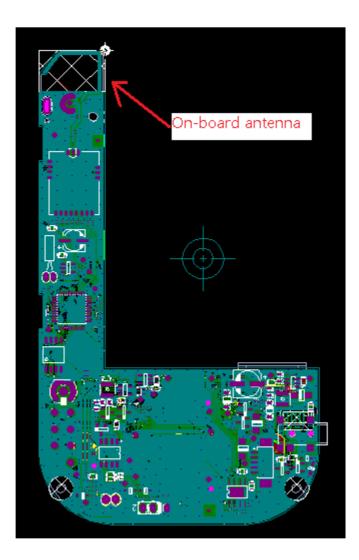

#### Antenna description:

This antenna is optimized and used in the Parent unit in the baby monitor models. This antenna is an on-board antenna that directly connect to the RF output in the main PCB.