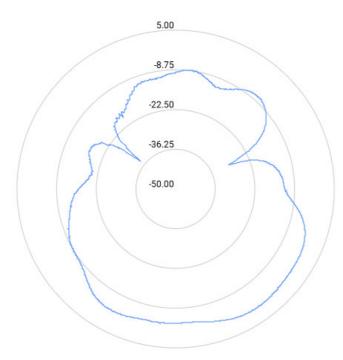

# [VTECH] [2.4GHz Antenna]

Antenna pattern (2442MHz) (the frequency with maximum gain) x-y plane: