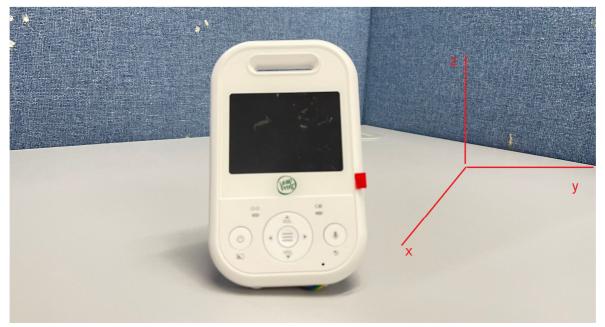

|
| Nominal Impedance         | ~50 ohms                                                                       |
| Connectors                | -                                                                              |
| Dimensions                | 16mm x 10mm                                                                    |
| Manufacturer              | Vtech Telecommunications Ltd                                                   |
| Manufacturer address      | 23/F, Tai Ping Industrial Centre, Blk1,<br>57 Ting Kok Road, Tai Po, Hong Kong |
| Model number              | ANT-LF2423-P-FH-1                                                              |

# [VTECH] [2.4GHz Antenna]

Antenna pattern (2442MHz) (the frequency with maximum gain) x-y plane:



## Coordination:



[VTECH] [2.4GHz Antenna] Physical Dimension: