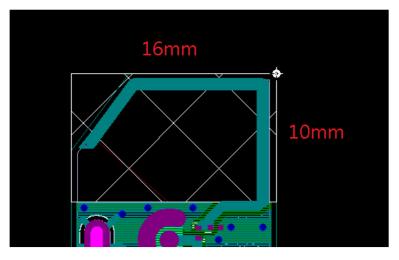

### Specification:

| Operation Frequency Range | 2405-2475 MHz                                                                  |
|---------------------------|--------------------------------------------------------------------------------|
| Maximum Gain              | 0 dBi                                                                          |
| Туре                      | Monopole on-board antenna                                                      |
| Operation bandwidth       | 70MHz                                                                          |
| Nominal Impedance         | ~50 ohms                                                                       |
| Connectors                | -                                                                              |
| Dimensions                | 16mm x 10mm                                                                    |
| Manufacturer              | Vtech Telecommunications Ltd                                                   |
| Manufacturer address      | 23/F, Tai Ping Industrial Centre, Blk1,<br>57 Ting Kok Road, Tai Po, Hong Kong |
| Model number              | ANT-LF2423-P-FH-1                                                              |