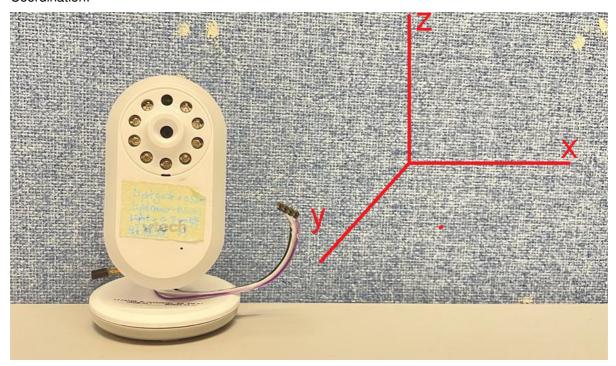

~50 ohms                                                                       |
| Connectors                | -                                                                              |
| Dimensions                | 8x25mm                                                                         |
| Manufacturer              | Vtech Telecommunications Ltd                                                   |
| Manufacturer address      | 23/F, Tai Ping Industrial Centre, Blk1,<br>57 Ting Kok Road, Tai Po, Hong Kong |
| Model number              | ANT-LF2423-F-FH-1                                                              |

# [VTECH] [2.4GHz Antenna]

Antenna pattern (2436MHz) (the frequency with maximum gain)

XY plane (gain theta)



### [VTECH]

### [2.4GHz Antenna] Coordination:



### **Physical Dimension:**



Figure 1 Physical dimension (mm)