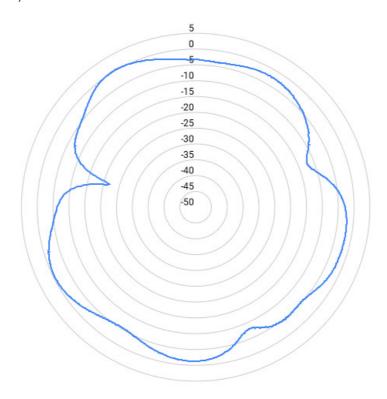

# [VTECH] [2.4GHz Antenna]

Antenna pattern (2436MHz) (the frequency with maximum gain)

XY plane (gain theta)