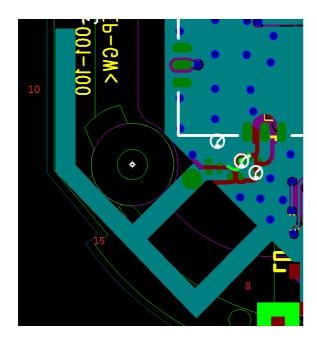

|
| Connectors                | -                                                                              |
| Dimensions                | 8x25mm                                                                         |
| Manufacturer              | Vtech Telecommunications Ltd                                                   |
| Manufacturer address      | 23/F, Tai Ping Industrial Centre, Blk1,<br>57 Ting Kok Road, Tai Po, Hong Kong |
| Model number              | ANT-LF2423-F-FH-1                                                              |

# [VTECH] [2.4GHz Antenna]

Antenna pattern (2436MHz) (the frequency with maximum gain)

XY plane (gain theta)



### [VTECH]

### [2.4GHz Antenna] Coordination:



### **Physical Dimension:**



Figure 1 Physical dimension (mm)