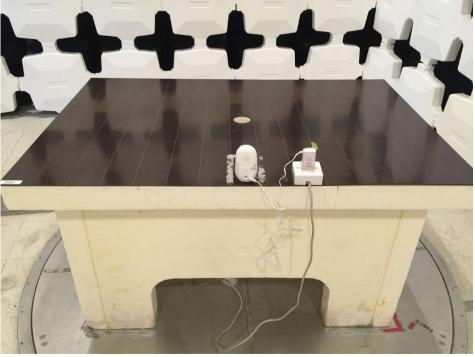

### INTERTEK TESTING SERVICE

Report No: HK22040864

**Configuration Photographs** 

Worst-Case Radiated Emissions

(Front View)



### INTERTEK TESTING SERVICE

Report No: HK22040864

**Configuration Photographs** 

**Worst-Case Radiated Emissions** 

(Rear View)



## **INTERTEK TESTING SERVICES**

# The Worst Case Configuration Photographs

Radiated Emission



#### Front View



Rear View

## INTERTEK TESTING SERVICES

## The Worst Case Configuration Photographs

AC Conducted Emission



Front View



Side View 1

## INTERTEK TESTING SERVICES

## The Worst Case Configuration Photographs



AC Conducted Emission

Side View 2