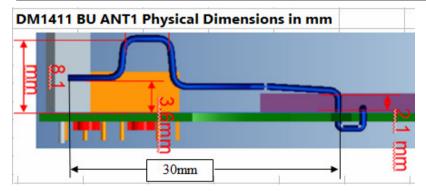

## Model: DM1411 BU ANT1

## **Antenna description:**

This monopole antenna is optimized and used in the Baby unit in the baby monitor models. This antenna is directly soldered to the ANT1 RF output in the main PCB.

| Model Number₽    | Description₽            | 47 |
|------------------|-------------------------|----|
| DM1411 BU ANT1 ₽ | 1.9GHZ Monopole Antenna | ø  |