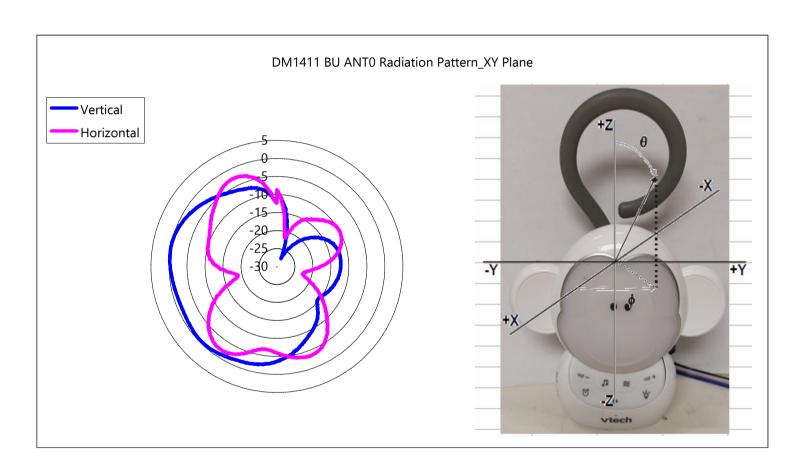

# DM1411 BU ANTO Physical Dimensions in mm

Frequency: 1924.992 MHZ (frequency with maximum gain)

|                   | Vertical | Horizontal |
|-------------------|----------|------------|
| Antenna Gain (dBi | 0.00     | -2.06      |