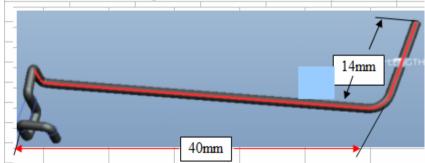

### Model: DM1411 BU ANTO

## **Antenna description:**

This monopole antenna is optimized and used in the Baby unit in the baby monitor models. This antenna is directly soldered to the ANTO RF output in the main PCB.

| Model Number₽    | Description₽            | ₽ |
|------------------|-------------------------|---|
| DM1411 BU ANT0 ₽ | 1.9GHZ Monopole Antenna | P |