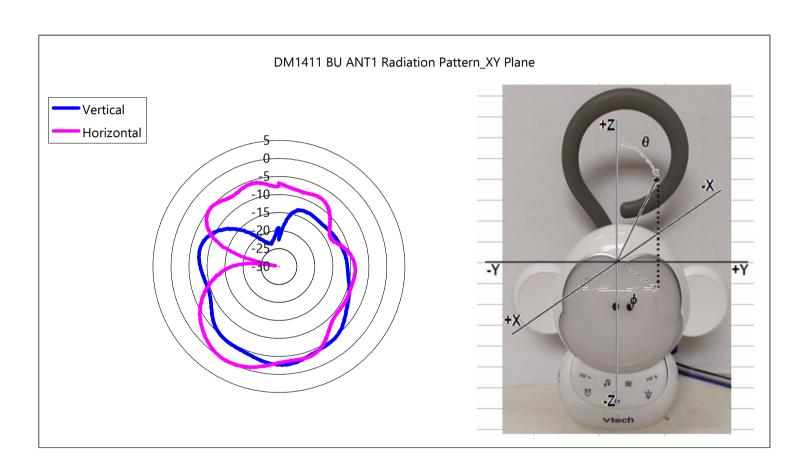

Frequency: 1924.992 MHZ (frequency with maximum gain)

|                   | Vertical | Horizontal |
|-------------------|----------|------------|
| Antenna Gain (dBi | -2.63    | 0.00       |