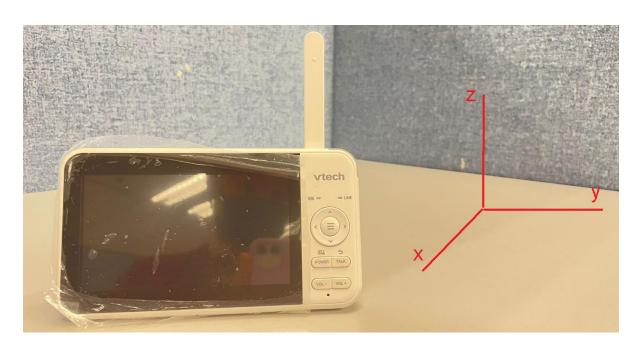

pedance         | ~50 ohms                                                                       |
| Connectors                | -                                                                              |
| Dimensions                | 89×12 mm                                                                       |
| Manufacturer              | Vtech Telecommunications Ltd                                                   |
| Manufacturer address      | 23/F, Tai Ping Industrial Centre, Blk1,<br>57 Ting Kok Road, Tai Po, Hong Kong |
| Model number              | ANT-VM924-P-FH-1                                                               |

# [VTECH]

# [2.4GHz Dipole Antenna]

Antenna pattern (2436MHz) (the frequency with maximum gain)

# XY plane (gain theta)



### Coordination:



# [VTECH]

# [2.4GHz Dipole Antenna] Physical Dimension:



Figure 1 Physical dimension (mm)