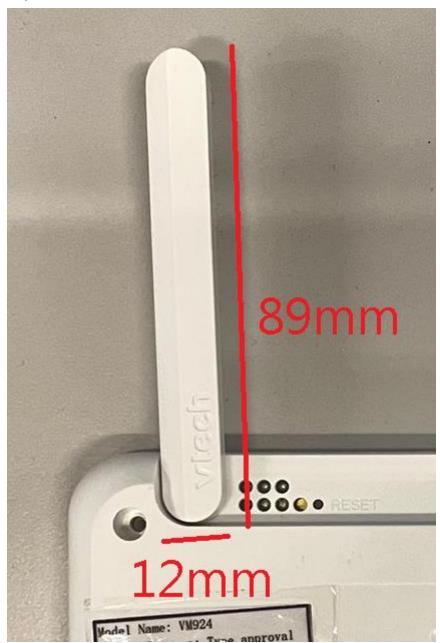

# [2.4GHz Dipole Antenna] Physical Dimension:

Figure 1 Physical dimension (mm)

### Specification:

| Operation Frequency Range | 2405-2475 MHz                                                                  |
|---------------------------|--------------------------------------------------------------------------------|
| Maximum Gain              | 2 dBi                                                                          |
| Туре                      | Dipole                                                                         |
| Operation bandwidth       | 70MHz                                                                          |
| Nominal Impedance         | ~50 ohms                                                                       |
| Connectors                | -                                                                              |
| Dimensions                | 89×12 mm                                                                       |
| Manufacturer              | Vtech Telecommunications Ltd                                                   |
| Manufacturer address      | 23/F, Tai Ping Industrial Centre, Blk1,<br>57 Ting Kok Road, Tai Po, Hong Kong |
| Model number              | ANT-VM924-P-FH-1                                                               |