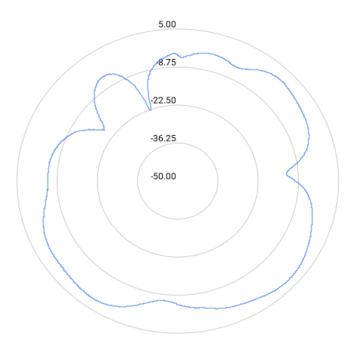

# [2.4GHz Dipole Antenna]

Antenna pattern (2436MHz) (the frequency with maximum gain)

# XY plane (gain theta)