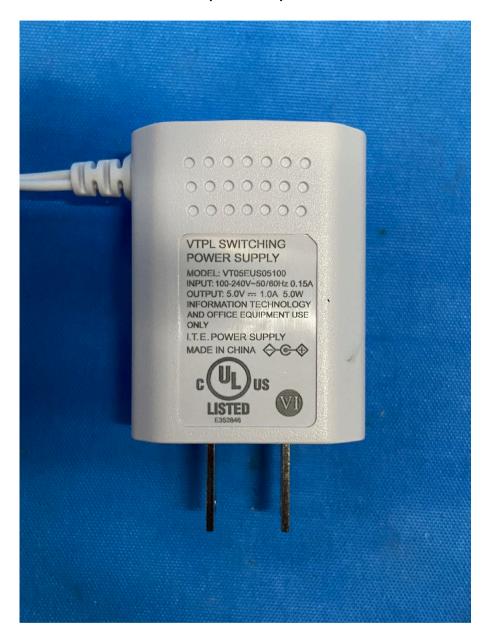

#### **Equipment Photographs**

(External)

FCC ID: EW780-2655-00A IC: 1135B-80265500A