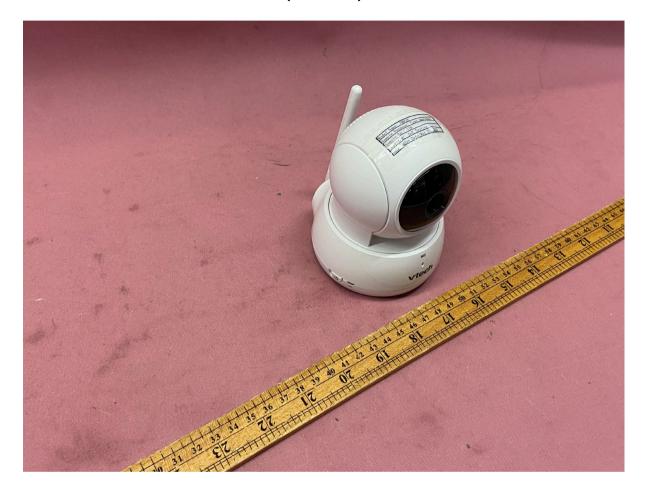

# **Equipment Photographs**

(External)

FCC ID: EW780-2655-00A IC: 1135B-80265500A