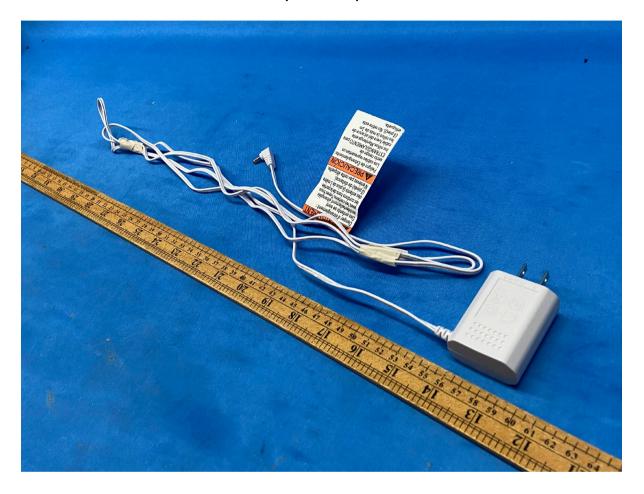

# **Equipment Photographs**

(External)

FCC ID: EW780-2655-00A IC: 1135B-80265500A