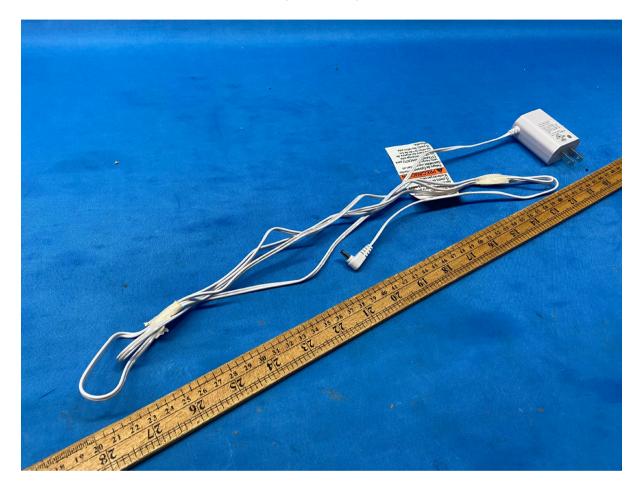

## **Equipment Photographs**

(External)

FCC ID: EW780-2655-00A IC: 1135B-80265500A

PMN: VM924 BU, VM924-2 BU, VM924-3 BU, VM924-4 BU

## **Equipment Photographs**

(External)

FCC ID: EW780-2655-00A IC: 1135B-80265500A

PMN: 924 BU, 924 Twin BU, 924 Triple BU, 924 Quad BU