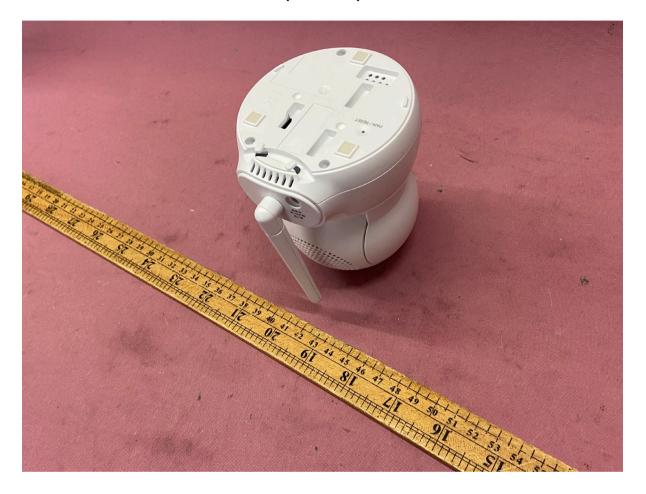

#### **Equipment Photographs**

(External)

FCC ID: EW780-2655-00A IC: 1135B-80265500A