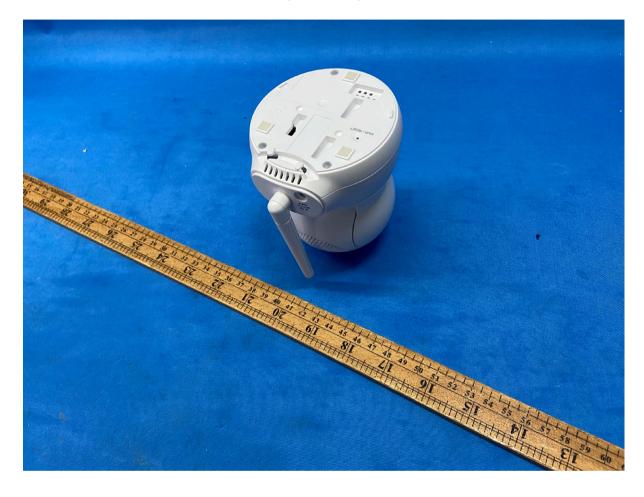

## **Equipment Photographs**

(External)

FCC ID: EW780-2655-00A IC: 1135B-80265500A

PMN: 924 BU, 924 Twin BU, 924 Triple BU, 924 Quad BU