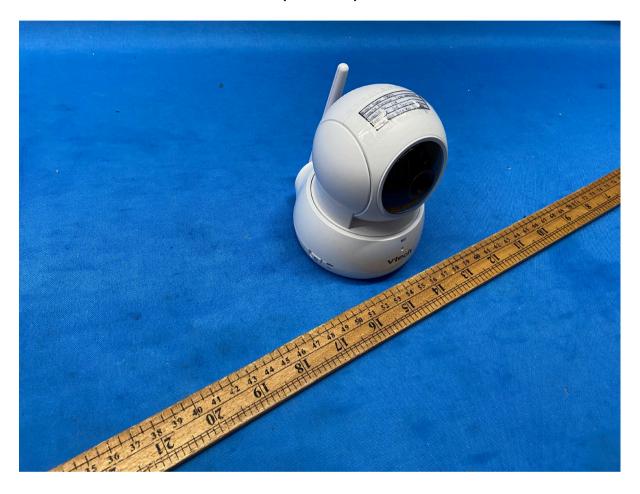

## **Equipment Photographs**

(External)

FCC ID: EW780-2655-00A IC: 1135B-80265500A

PMN: VM924 BU, VM924-2 BU, VM924-3 BU, VM924-4 BU