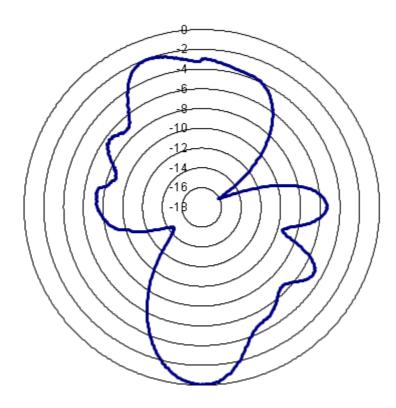

# [2.4GHz Monopole Antenna]

Antenna pattern (2436MHz) (the frequency with maximum gain)

XY plane (gain theta)

Coordination: