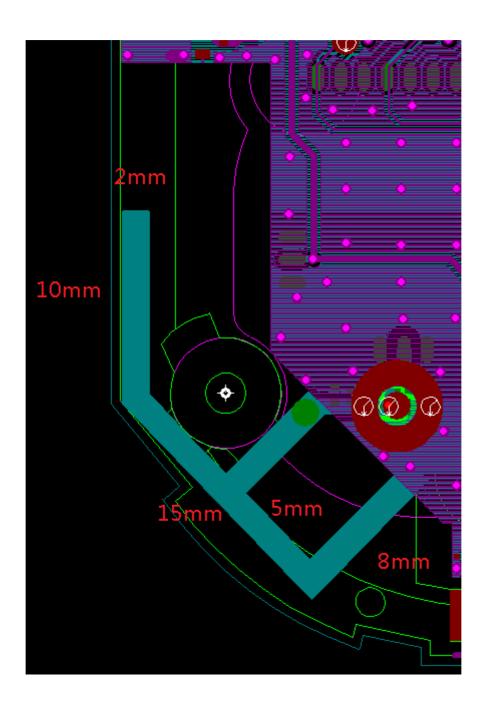

|
| Connectors                | -                                                                           |
| Dimensions                | (show in figure 1)                                                          |
| Manufacturer              | Vtech Telecommunications Ltd                                                |
| Manufacturer address      | 23/F, Tai Ping Industrial Centre, Blk1, 57 Ting Kok Road, Tai Po, Hong Kong |
| Model number              | ANT-VM3258-F-FH-1                                                           |

## [VTECH]

# [2.4GHz Monopole Antenna]

Antenna pattern (2436MHz) (the frequency with maximum gain)

XY plane (gain theta)



Coordination:

# [VTECH] [2.4GHz Monopole Antenna]

## **Physical Dimension:**



Figure 1 Physical dimension (mm)