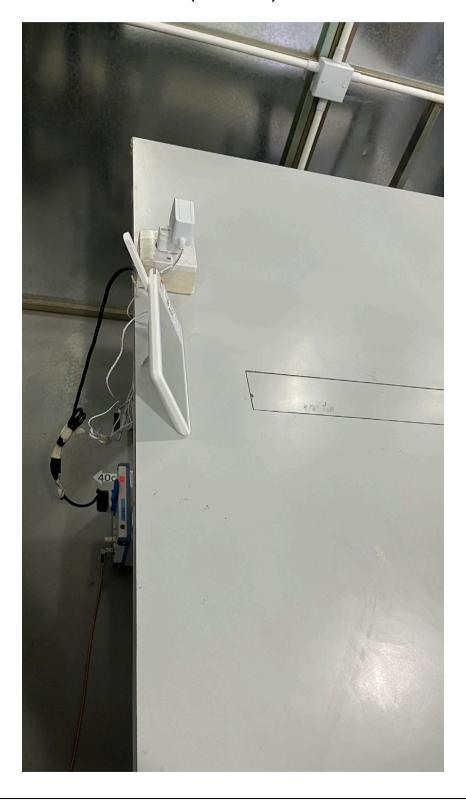

# **Configuration Photographs**

# Radiated Emissions (30MHz - 1GHz)

(Back View)