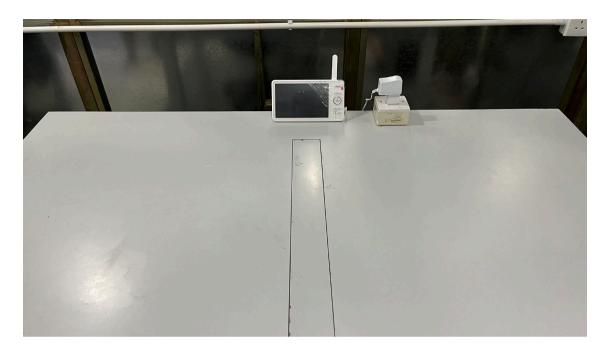

# **Configuration Photographs**

# Radiated Emissions (30MHz - 1GHz)

(Front View)