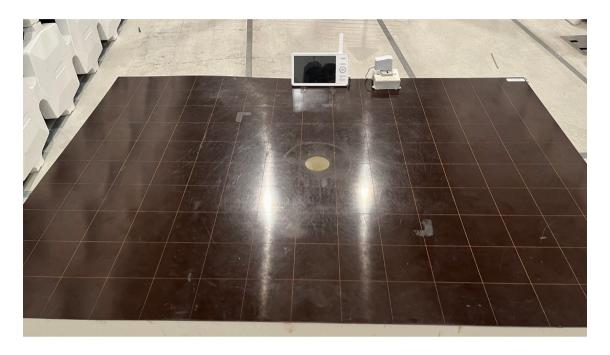

# **Configuration Photographs**

# Radiated Emissions (30MHz - 1GHz)

(Back View)