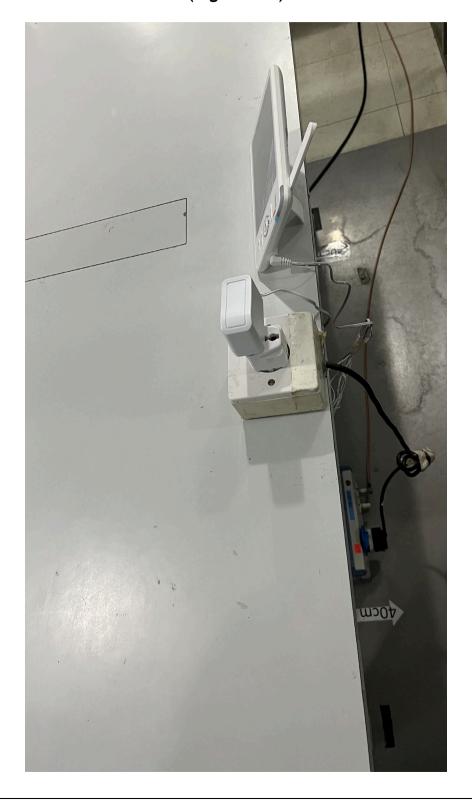

# **Configuration Photographs**

# Radiated Emissions (Above 1GHz)

(Front View)