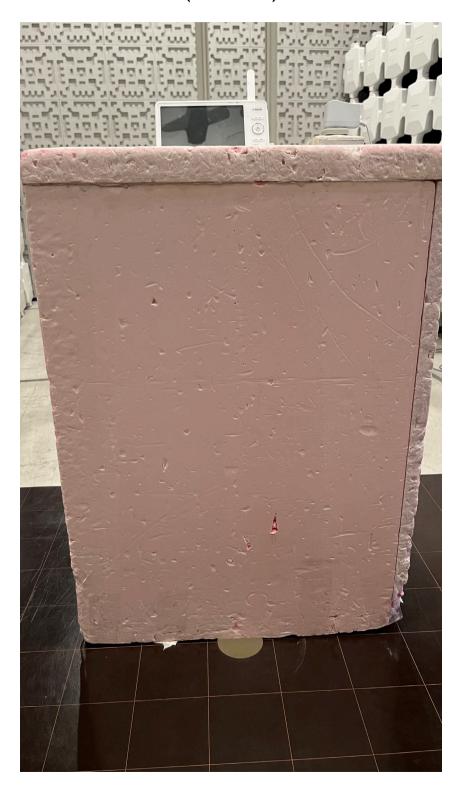

# **Configuration Photographs**

# Radiated Emissions (30MHz - 1GHz)

(Front View)



# **Configuration Photographs**

# Radiated Emissions (30MHz - 1GHz)

(Back View)



# **Configuration Photographs**

# Radiated Emissions (Above 1GHz)

(Front View)



# **Configuration Photographs**

# Radiated Emissions (Above 1GHz)

(Back View)



# **Configuration Photographs**

#### **Worst-Case Conducted Emissions**

(Front View)



# **Configuration Photographs**

#### **Worst-Case Conducted Emissions**

(Left View)



# **Configuration Photographs**

#### **Worst-Case Conducted Emissions**

(Right View)