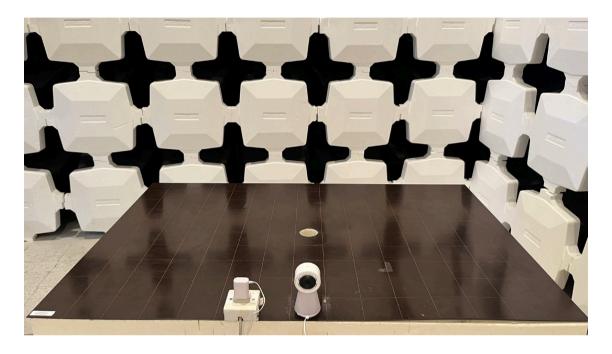

# **Configuration Photographs**

# Radiated Emissions (30MHz - 1GHz)

(Front View)