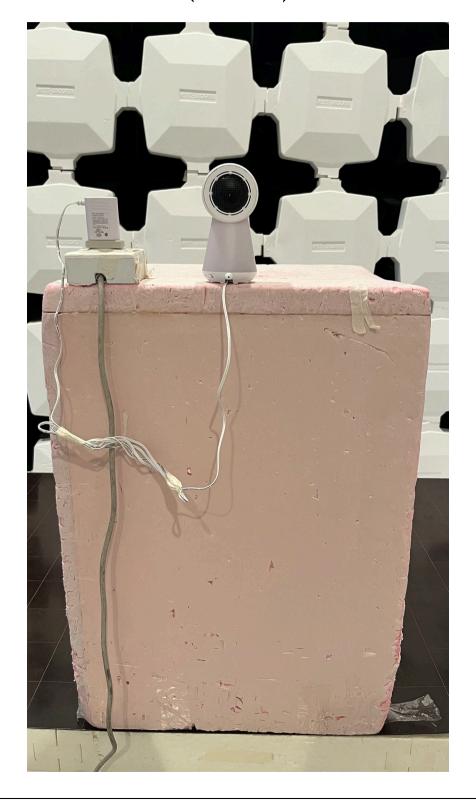

# **Configuration Photographs**

# Radiated Emissions (Above 1GHz)

(Front View)