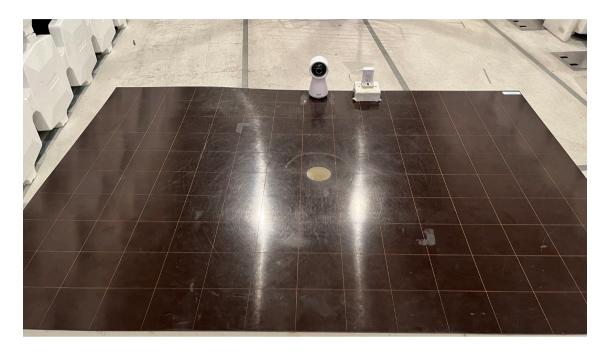

# **Configuration Photographs**

# Radiated Emissions (30MHz - 1GHz)

(Back View)