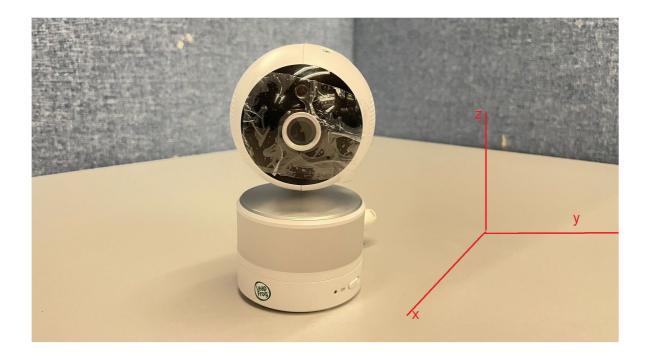

|
| Nominal Impedance         | ~50 ohms                                                                       |
| Connectors                | -                                                                              |
| Dimensions                | 34mm x Ø0.8mm                                                                  |
| Manufacturer              | Vtech Telecommunications Ltd                                                   |
| Manufacturer address      | 23/F, Tai Ping Industrial Centre, Blk1,<br>57 Ting Kok Road, Tai Po, Hong Kong |
| Model number              | ANT-LF915-F-FH-1                                                               |

# [VTECH] [2.4GHz Antenna]

Antenna pattern (2442MHz) (the frequency with maximum gain)



### Coordination:



[VTECH] [2.4GHz Antenna]

## Physical Dimension:



Figure 1 Physical dimension (mm)