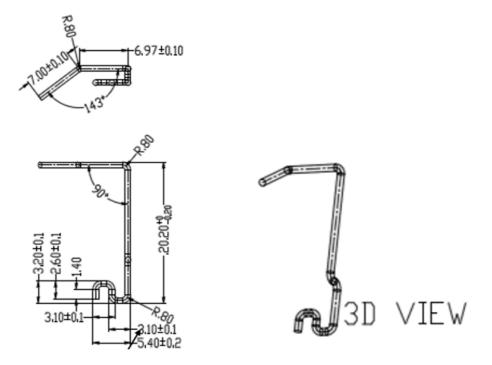

~50 ohms                                                                       |
| Connectors                | -                                                                              |
| Dimensions                | 34mm x Ø0.8mm                                                                  |
| Manufacturer              | Vtech Telecommunications Ltd                                                   |
| Manufacturer address      | 23/F, Tai Ping Industrial Centre, Blk1,<br>57 Ting Kok Road, Tai Po, Hong Kong |
| Model number              | ANT-LF915-F-FH-1                                                               |

# [VTECH] [2.4GHz Antenna]

Antenna pattern (2442MHz) (the frequency with maximum gain)



### Coordination:



[VTECH] [2.4GHz Antenna]

## Physical Dimension:



Figure 1 Physical dimension (mm)