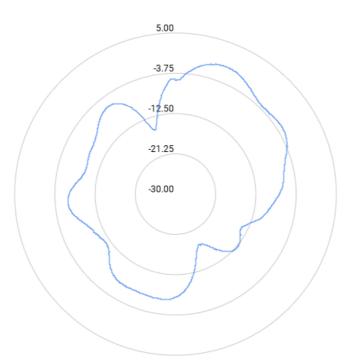

# [VTECH] [2.4GHz Antenna]

Antenna pattern (2442MHz) (the frequency with maximum gain)

### Coordination:

[VTECH] [2.4GHz Antenna]