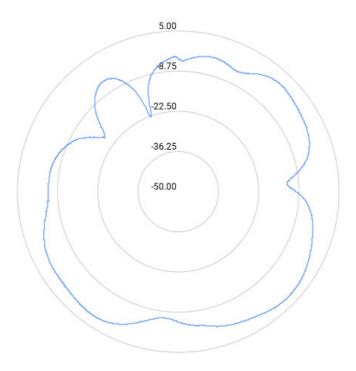

# [VTECH] [2.4GHz Antenna]

Antenna pattern (2442MHz) (the frequency with maximum gain)

### Coordination: