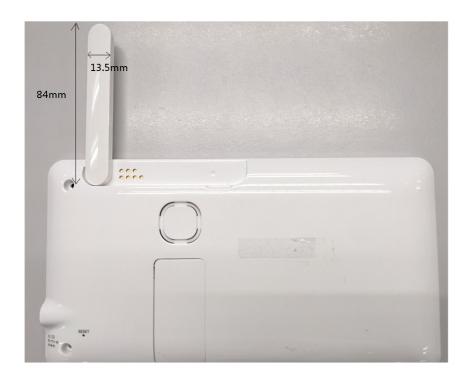

# [VTECH] [2.4GHz Antenna] Physical Dimension:

Figure 1 Physical dimension (mm)