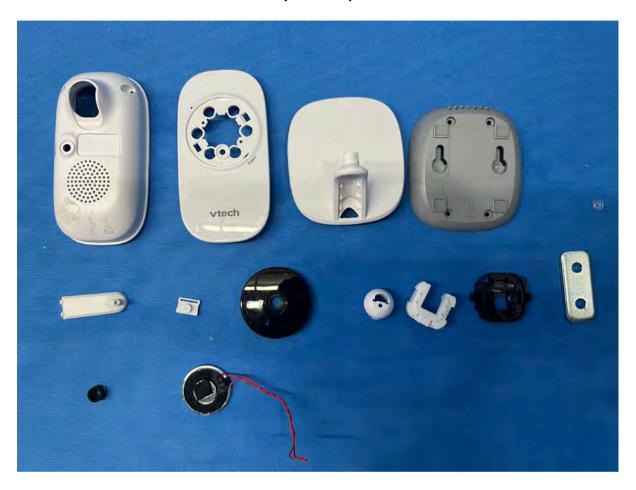

# **Equipment Photographs**

(Internal)

FCC ID: EW780-2365-00A IC: 1135B-80236500A