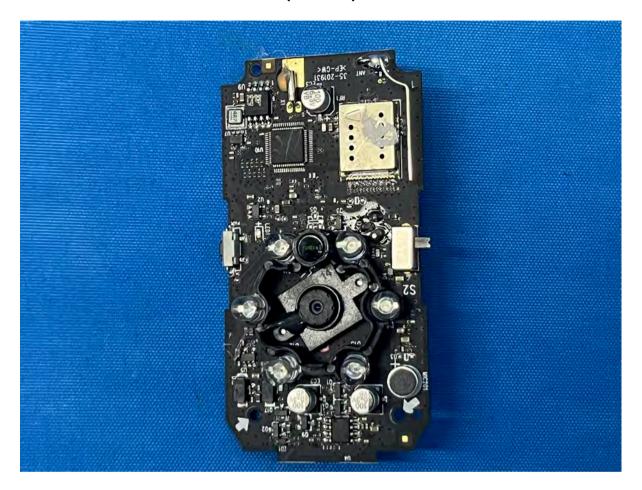

135B-80236500A

# **Equipment Photographs**

(Internal)



FCC ID: EW780-2365-00A IC: 1135B-80236500A

# **Equipment Photographs**

(Internal)



FCC ID: EW780-2365-00A IC: 1135B-80236500A

# **Equipment Photographs**

(Internal)



FCC ID: EW780-2365-00A IC: 1135B-80236500A

### **Equipment Photographs**

(Internal)



FCC ID: EW780-2365-00A IC: 1135B-80236500A

### **Equipment Photographs**

(Internal)



FCC ID: EW780-2365-00A IC: 1135B-80236500A

# **Equipment Photographs**

(Internal)



FCC ID: EW780-2365-00A IC: 1135B-80236500A

# **Equipment Photographs**

(Internal)



### **Equipment Photographs**

(Internal)



# **Equipment Photographs**

(Internal)



# **Equipment Photographs**

(Internal)



# **Equipment Photographs**

(Internal)



# **Equipment Photographs**

(Internal)



### **Equipment Photographs**

(Internal)



# **Equipment Photographs**

(Internal)



# **Equipment Photographs**

(Internal)



# **Equipment Photographs**

(Internal)



### **Equipment Photographs**

(Internal)



### **Equipment Photographs**

(Internal)



# **Equipment Photographs**

(Internal)