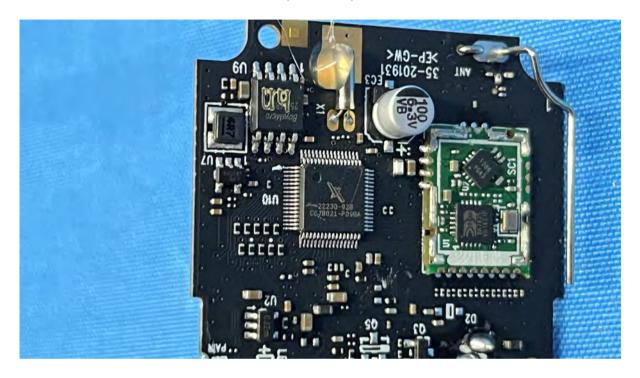

# **Equipment Photographs**

(Internal)

FCC ID: EW780-2365-00A IC: 1135B-80236500A