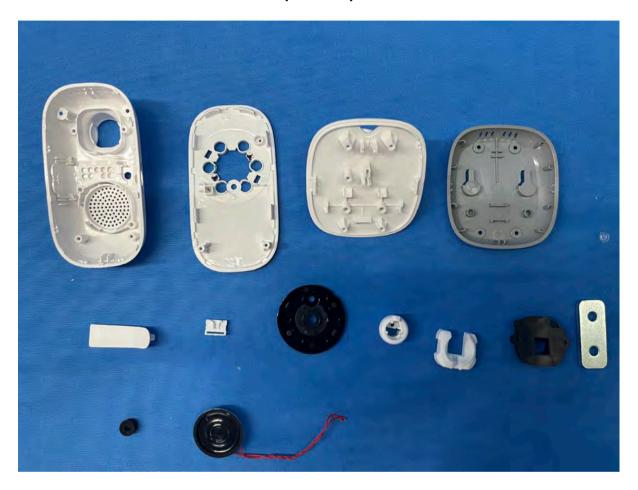

## **Equipment Photographs**

(Internal)

FCC ID: EW780-2365-00A IC: 1135B-80236500A