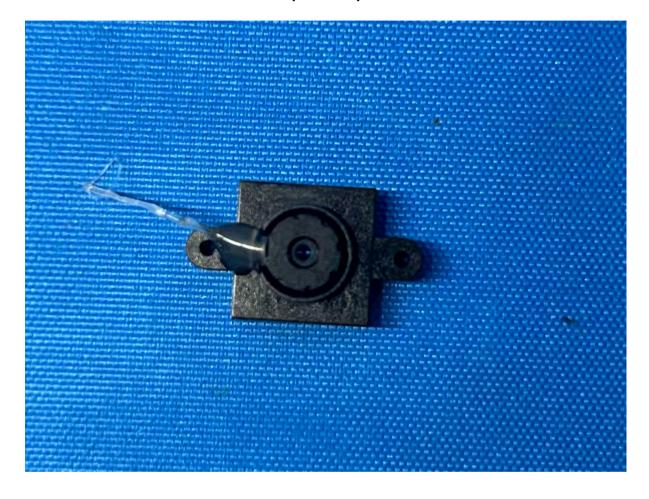

## **Equipment Photographs**

(Internal)

FCC ID: EW780-2365-00A IC: 1135B-80236500A