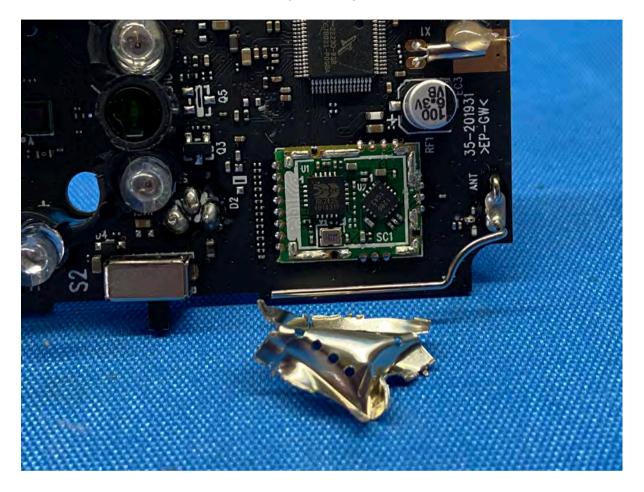

# **Equipment Photographs**

(Internal)

FCC ID: EW780-2365-00A IC: 1135B-80236500A