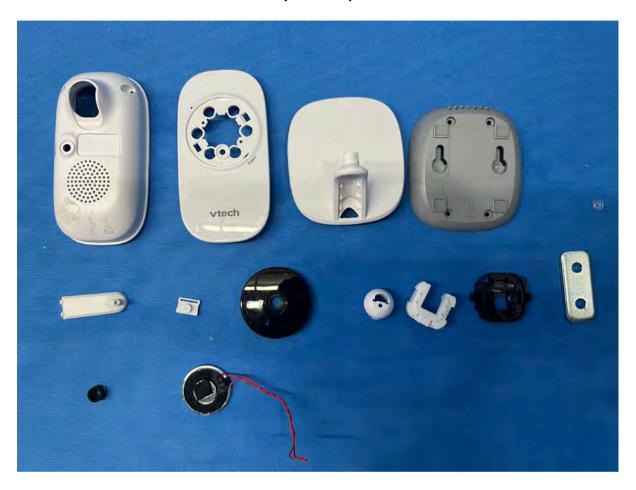

-80236500A

# **Equipment Photographs**

(Internal)



FCC ID: EW780-2365-00A IC: 1135B-80236500A

### **Equipment Photographs**

(Internal)



FCC ID: EW780-2365-00A IC: 1135B-80236500A

# **Equipment Photographs**

(Internal)



FCC ID: EW780-2365-00A IC: 1135B-80236500A

# **Equipment Photographs**

(Internal)



FCC ID: EW780-2365-00A IC: 1135B-80236500A

# **Equipment Photographs**

(Internal)



FCC ID: EW780-2365-00A IC: 1135B-80236500A

### **Equipment Photographs**

(Internal)



FCC ID: EW780-2365-00A IC: 1135B-80236500A

### **Equipment Photographs**

(Internal)



FCC ID: EW780-2365-00A IC: 1135B-80236500A

# **Equipment Photographs**

(Internal)



FCC ID: EW780-2365-00A IC: 1135B-80236500A

# **Equipment Photographs**

(Internal)



### **Equipment Photographs**

(Internal)



# **Equipment Photographs**

(Internal)



# **Equipment Photographs**

(Internal)



# **Equipment Photographs**

(Internal)



# **Equipment Photographs**

(Internal)



### **Equipment Photographs**

(Internal)



# **Equipment Photographs**

(Internal)



# **Equipment Photographs**

(Internal)



# **Equipment Photographs**

(Internal)



### **Equipment Photographs**

(Internal)



### **Equipment Photographs**

(Internal)



# **Equipment Photographs**

(Internal)