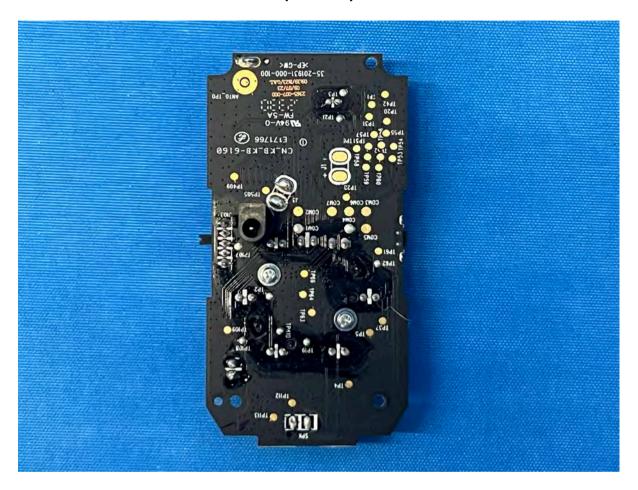

(Internal)



FCC ID: EW780-2365-00A IC: 1135B-80236500A

# **Equipment Photographs**

(Internal)



FCC ID: EW780-2365-00A IC: 1135B-80236500A

# **Equipment Photographs**

(Internal)



FCC ID: EW780-2365-00A IC: 1135B-80236500A

### **Equipment Photographs**

(Internal)



FCC ID: EW780-2365-00A IC: 1135B-80236500A

### **Equipment Photographs**

(Internal)



FCC ID: EW780-2365-00A IC: 1135B-80236500A

# **Equipment Photographs**

(Internal)



FCC ID: EW780-2365-00A IC: 1135B-80236500A

# **Equipment Photographs**

(Internal)



### **Equipment Photographs**

(Internal)



# **Equipment Photographs**

(Internal)



# **Equipment Photographs**

(Internal)



# **Equipment Photographs**

(Internal)



# **Equipment Photographs**

(Internal)



### **Equipment Photographs**

(Internal)



# **Equipment Photographs**

(Internal)



# **Equipment Photographs**

(Internal)



# **Equipment Photographs**

(Internal)



### **Equipment Photographs**

(Internal)



### **Equipment Photographs**

(Internal)



# **Equipment Photographs**

(Internal)