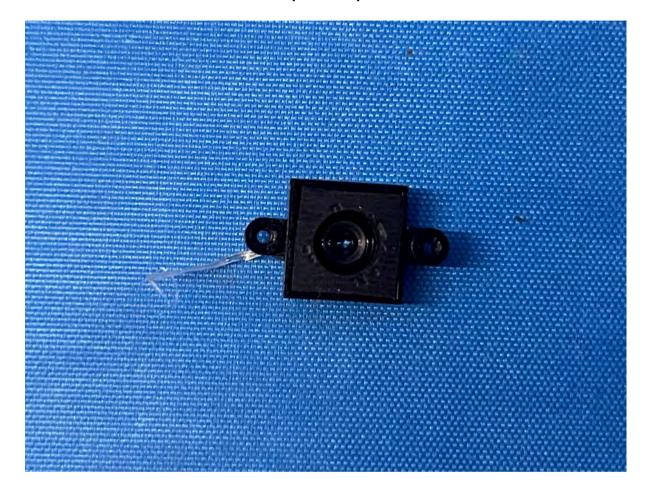

# **Equipment Photographs**

(Internal)

FCC ID: EW780-2365-00A IC: 1135B-80236500A