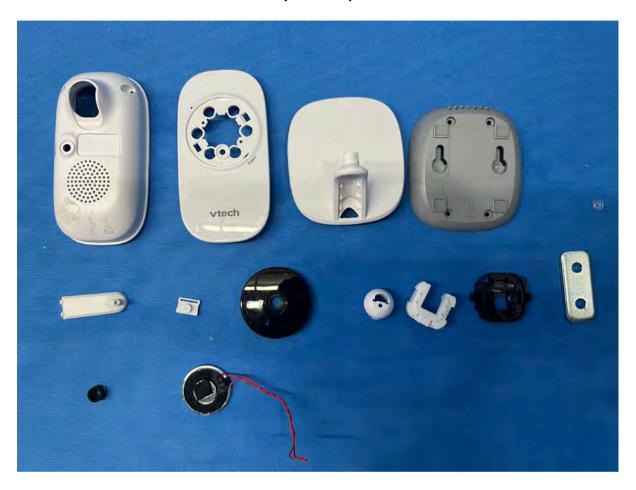

# **Equipment Photographs**

(Internal)



FCC ID: EW780-2365-00A IC: 1135B-80236500A

## **Equipment Photographs**

(Internal)



FCC ID: EW780-2365-00A IC: 1135B-80236500A

# **Equipment Photographs**

(Internal)



FCC ID: EW780-2365-00A IC: 1135B-80236500A

# **Equipment Photographs**

(Internal)



FCC ID: EW780-2365-00A IC: 1135B-80236500A

# **Equipment Photographs**

(Internal)



FCC ID: EW780-2365-00A IC: 1135B-80236500A

# **Equipment Photographs**

(Internal)



FCC ID: EW780-2365-00A IC: 1135B-80236500A

## **Equipment Photographs**

(Internal)



FCC ID: EW780-2365-00A IC: 1135B-80236500A

# **Equipment Photographs**

(Internal)



FCC ID: EW780-2365-00A IC: 1135B-80236500A

# **Equipment Photographs**

(Internal)



FCC ID: EW780-2365-00A IC: 1135B-80236500A

# **Equipment Photographs**

(Internal)



FCC ID: EW780-2365-00A IC: 1135B-80236500A

## **Equipment Photographs**

(Internal)



FCC ID: EW780