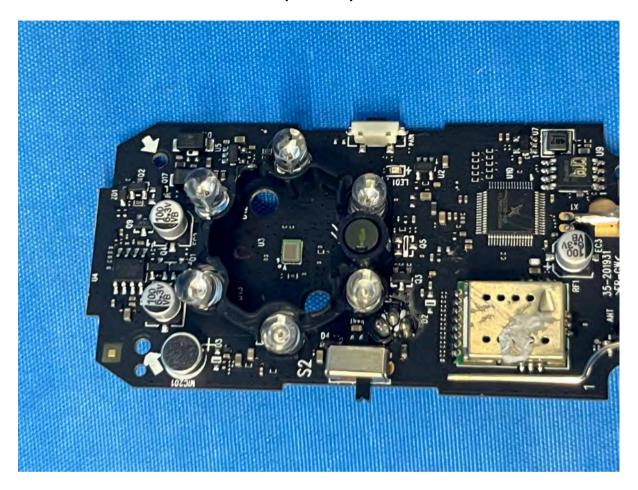

## **Equipment Photographs**

(Internal)

FCC ID: EW780-2365-00A IC: 1135B-80236500A