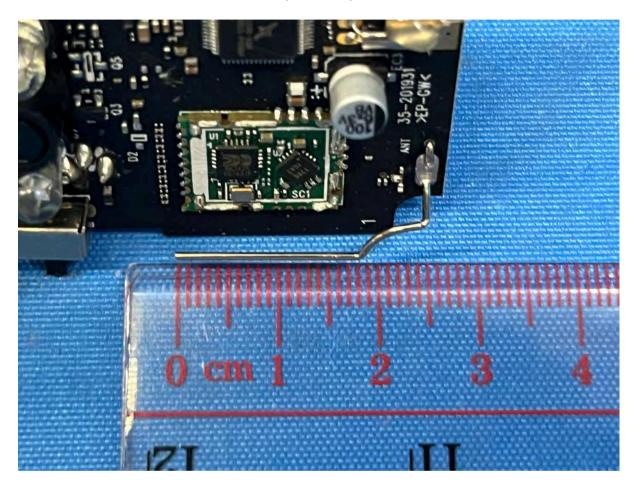

# **Equipment Photographs**

(Internal)

FCC ID: EW780-2365-00A IC: 1135B-80236500A