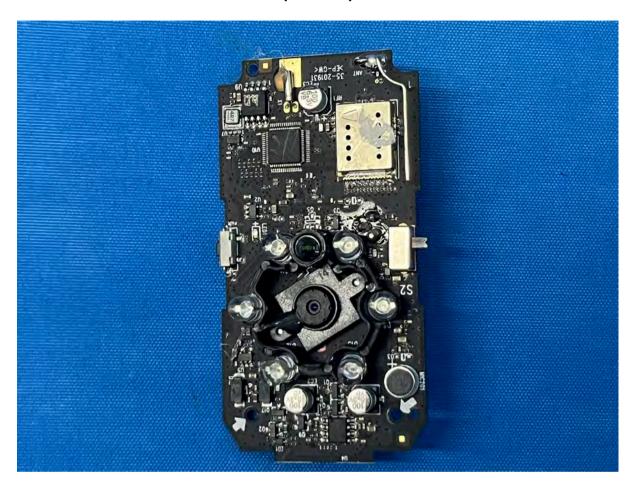

# **Equipment Photographs**

(Internal)

FCC ID: EW780-2365-00A IC: 1135B-80236500A