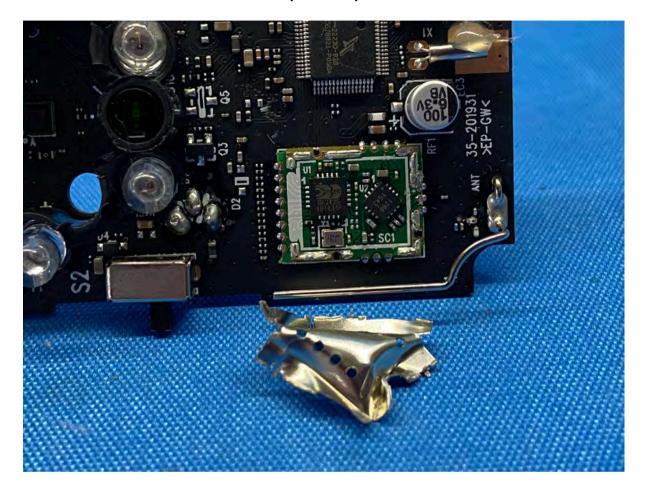

## **Equipment Photographs**

(Internal)

FCC ID: EW780-2365-00A IC: 1135B-80236500A