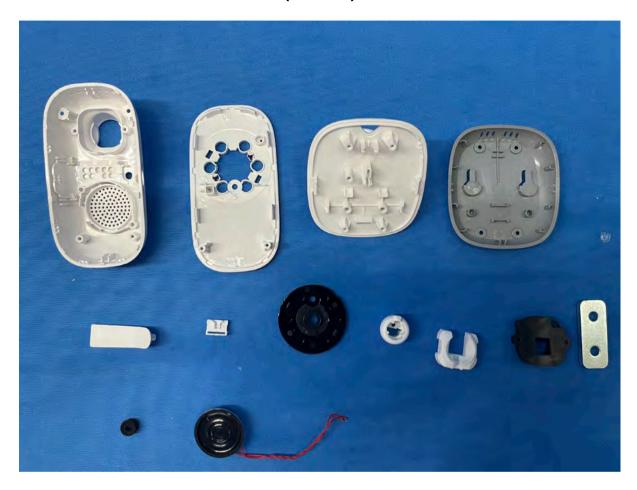

nternal)



FCC ID: EW780-2365-00A IC: 1135B-80236500A

### **Equipment Photographs**

(Internal)



FCC ID: EW780-2365-00A IC: 1135B-80236500A

# **Equipment Photographs**

(Internal)



FCC ID: EW780-2365-00A IC: 1135B-80236500A

# **Equipment Photographs**

(Internal)



FCC ID: EW780-2365-00A IC: 1135B-80236500A

# **Equipment Photographs**

(Internal)



FCC ID: EW780-2365-00A IC: 1135B-80236500A

### **Equipment Photographs**

(Internal)



FCC ID: EW780-2365-00A IC: 1135B-80236500A

### **Equipment Photographs**

(Internal)



FCC ID: EW780-2365-00A IC: 1135B-80236500A

# **Equipment Photographs**

(Internal)



FCC ID: EW780-2365-00A IC: 1135B-80236500A

# **Equipment Photographs**

(Internal)



### **Equipment Photographs**

(Internal)



# **Equipment Photographs**

(Internal)



# **Equipment Photographs**

(Internal)



# **Equipment Photographs**

(Internal)



# **Equipment Photographs**

(Internal)



### **Equipment Photographs**

(Internal)



# **Equipment Photographs**

(Internal)



# **Equipment Photographs**

(Internal)



# **Equipment Photographs**

(Internal)



### **Equipment Photographs**

(Internal)



### **Equipment Photographs**

(Internal)



# **Equipment Photographs**

(Internal)