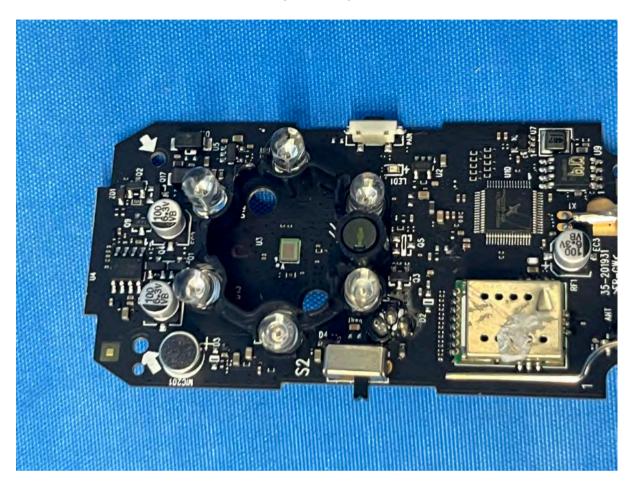

# **Equipment Photographs**

(Internal)

FCC ID: EW780-2365-00A IC: 1135B-80236500A