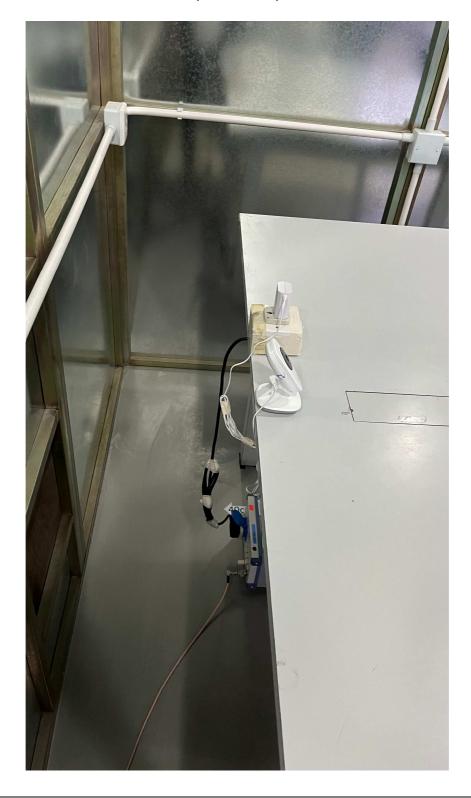

# **Configuration Photographs**

#### **Worst-Case Radiated Emissions**

(Back View)