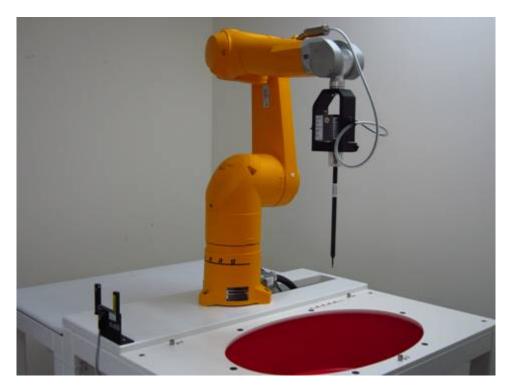

## **Appendix A - Photographs of Test Setup**

Fig.1 Photograph of the SAR measurement system

Unless otherwise stated the results shown in this test report refer only to the sample(s) tested and such sample(s) are retained for 90 days only.