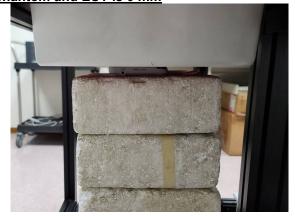

SGS Taiwan Ltd.

No.134,Wu Kung Road, New Taipei Industrial Park, Wuku District, New Taipei City, Taiwan/新北市五股區新北產業園區五工路 134 號

Rev: 01

Page: 3 of 7

Body - distance between flat phantom and EUT is 5 mm

Photograph 1. Back Surface, 5mm

Photograph 2. Back Surface, 5mm

Body - distance between flat phantom and EUT is 0 mm

Photograph 3. Front Surface, 0mm

Photograph 4. Front Surface, 0mm

Unless otherwise stated the results shown in this test report refer only to the sample(s) tested and such sample(s) are retained for 90 days only.