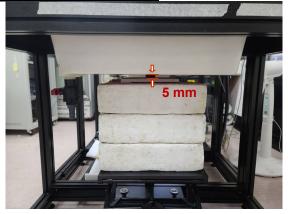

SGS Taiwan Ltd.

台灣檢驗科技股份有限公司

No.134,Wu Kung Road, New Taipei Industrial Park, Wuku District, New Taipei City, Taiwan/新北市五股區新北產業園區五工路 134 號 f (886-2) 2298-0488

Rev: 01

Page: 4 of 7

Body - distance between flat phantom and mobile phone is 5 mm

Photograph 5. Left Edge, 5mm

Photograph 6. Left Edge, 5mm

Unless otherwise stated the results shown in this test report refer only to the sample(s) tested and such sample(s) are retained for 90 days only. 除非见有论明,此据华结里倚影测述之缘是台香,同时此楼是倚保留的手。木帮华未领木公司事而纯可,不可驾份推测。