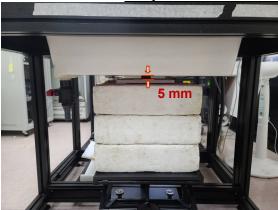

SGS Taiwan Ltd.

No.134,Wu Kung Road, New Taipei Industrial Park, Wuku District, New Taipei City, Taiwan/新北市五股區新北產業園區五工路 134 號

Rev: 01

Page: 3 of 7

Body - distance between flat phantom and EUT is 5 mm

Photograph 1. Back Surface, 5mm