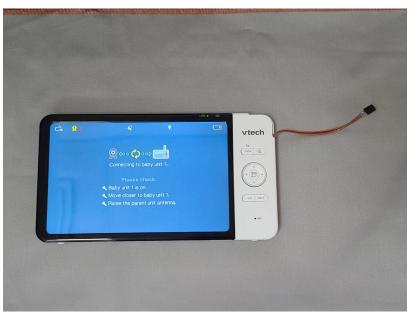

## Photographs of the EUT

Photograph 7. Front view of EUT

Photograph 8. Back view of EUT

Unless otherwise stated the results shown in this test report refer only to the sample(s) tested and such sample(s) are retained for 90 days only.