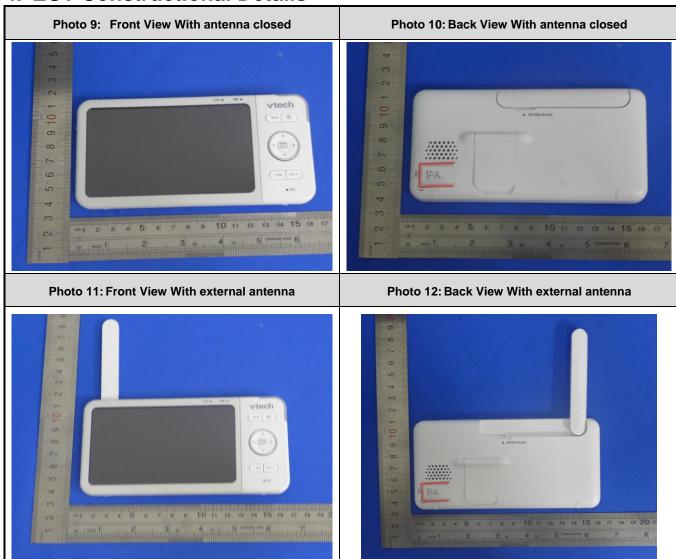

est position
- 4. EUT Constructional Details





1. SAR measurement System







2. Photographs of Tissue Simulate Liquid

| Photo 1: Tissue Simulant Liquid for Head 2450 | NA |
|-----------------------------------------------|----|
| 2                                             | NA |





3. Photographs of EUT test position Photo 2: Front side 5mm With antenna closed Photo 3: Back side 5mm With antenna closed Photo 4: Left side 5mm With antenna closed Photo 5: Top side 5mm With antenna closed Photo 6: Front side 5mm With external antenna Photo 7: Back side 5mm With external antenna





| Photo 8: Left side 5mm With external antenna | NA |
|----------------------------------------------|----|
|                                              | NA |





## 4. EUT Constructional Details