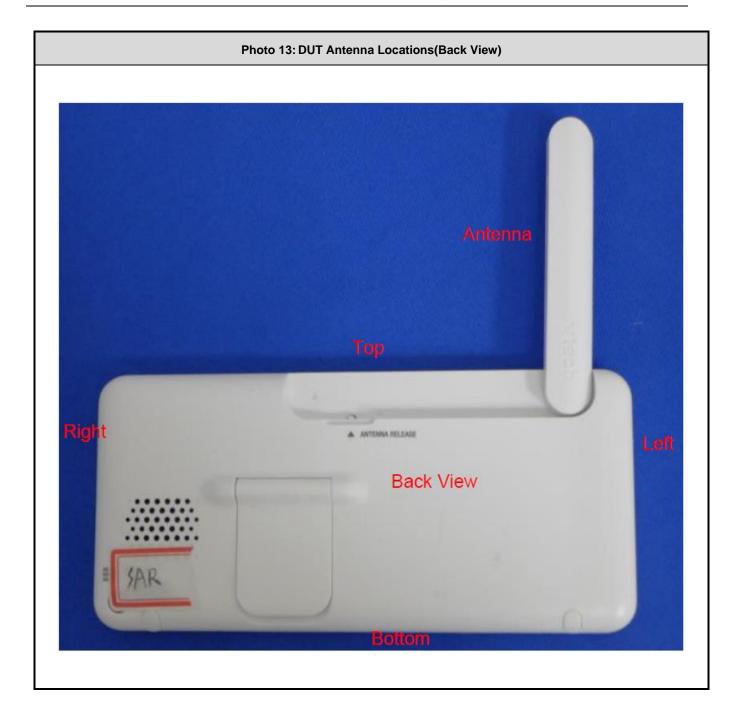

sition
- 4. EUT Constructional Details





1. SAR measurement System







2. Photographs of Tissue Simulate Liquid

| Photo 1: Tissue Simulant Liquid for Head 2450 | NA |
|-----------------------------------------------|----|
| 2                                             | NA |





3. Photographs of EUT test position Photo 2: Front side 5mm With antenna closed Photo 3: Back side 5mm With antenna closed Photo 4: Left side 5mm With antenna closed Photo 5: Top side 5mm With antenna closed Photo 6: Front side 5mm With external antenna Photo 7: Back side 5mm With external antenna





| Photo 8: Left side 5mm With external antenna | NA |
|----------------------------------------------|----|
|                                              | NA |





## 4. EUT Constructional Details