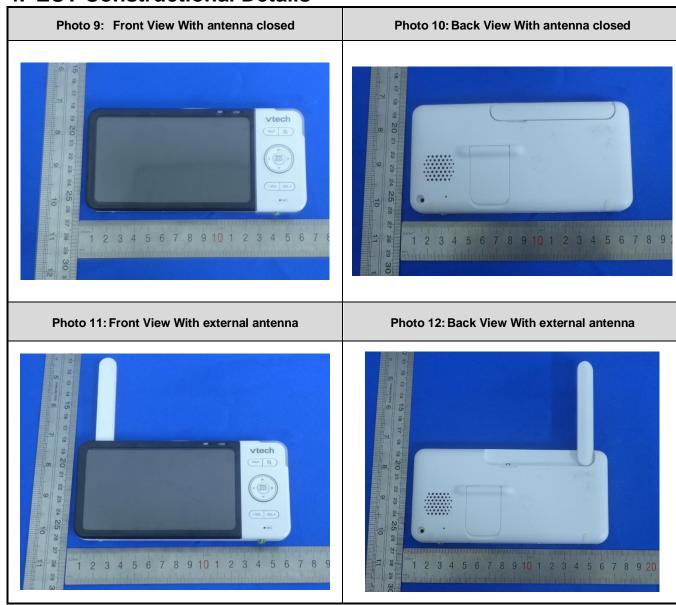

| NA |
|---------------------------------------------------------------------------------------------------------------|----|
| 2 0 2 18 14 2 18 19 20<br>19 19 20 18 19 20 18 19 20 18 19 20 18 19 20 18 18 18 18 18 18 18 18 18 18 18 18 18 | NA |





3. Photographs of EUT test position

Photo 2: Front side 5mm With antenna closed Photo 3: Back side 5mm With antenna closed Photo 4: Left side 5mm With antenna closed Photo 5: Top side 5mm With antenna closed Photo 6: Front side 5mm With external antenna Photo 7: Back side 5mm With external antenna





| Photo 8: Left side 5mm With external antenna | NA |
|----------------------------------------------|----|
|                                              | NA |





## 4. EUT Constructional Details