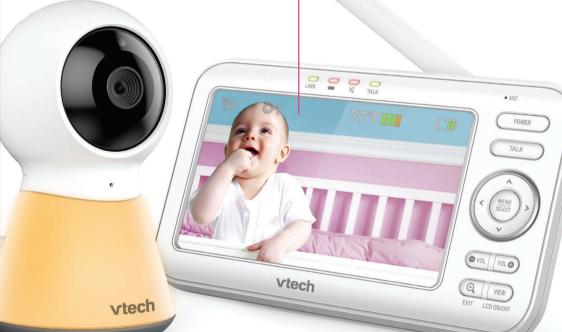

### High-resolution, 5-inch color LCD screen

Clearly see every little move right from the parent unit. When you check in on your baby, you'll feel like you've never left the room.