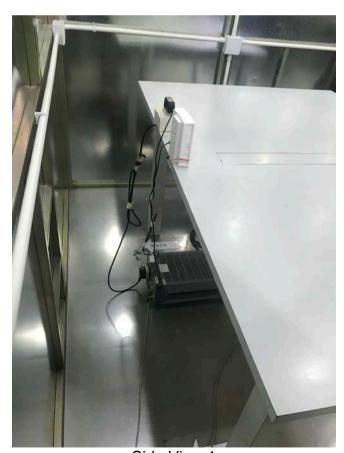

# The Worst Case Configuration Photographs

**AC Conducted Emission** 

Front View

Side View 1

Test Report Number: 18031344HKG-001 FCC ID: EW780-1429-00

IC: 1135B-80142900

# The Worst Case Configuration Photographs

AC Conducted Emission

Side View 2

Test Report Number: 18031344HKG-001 FCC ID: EW780-1429-00

FCC ID: EW780-1429-00 IC: 1135B-80142900