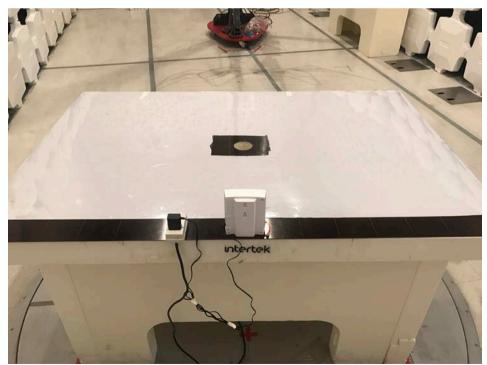

### **The Worst Case Configuration Photographs**

Radiated Emission

Front View

Rear View

Test Report Number: 18031344HKG-001

FCC ID: EW780-1429-00 IC: 1135B-80142900