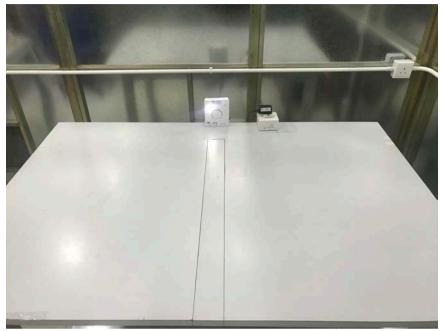

# The Worst Case Configuration Photographs

**AC Conducted Emission** 

Front View

Side View 1

Test Report Number: 18031344HKG-001 FCC ID: EW780-1429-00

IC: 1135B-80142900