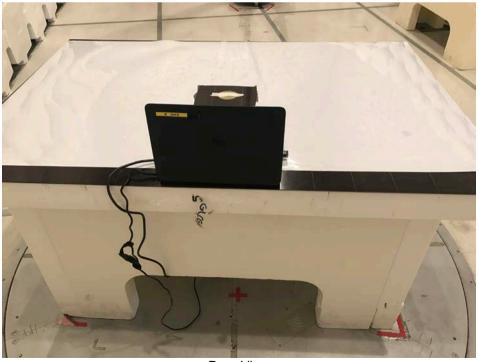

## The Worst Case Configuration Photographs

Radiated Emission - Base Unit

Front View

Rear View

Test Report Number: 18030939HKG-001 FCC ID: EW780-1391-00

FCC ID: EW780-1391-00 IC: 1135B-80139100