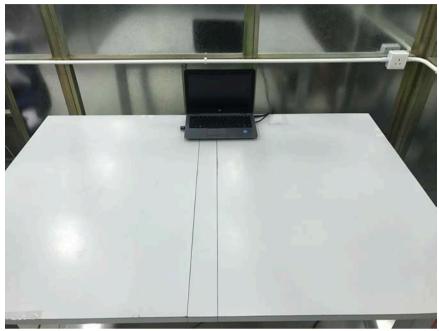

## The Worst Case Configuration Photographs

**AC Conducted Emission** 

Front View

Side View 1

Test Report Number: 18030939HKG-001 FCC ID: EW780-1391-00

FCC ID: EW780-1391-00 IC: 1135B-80139100