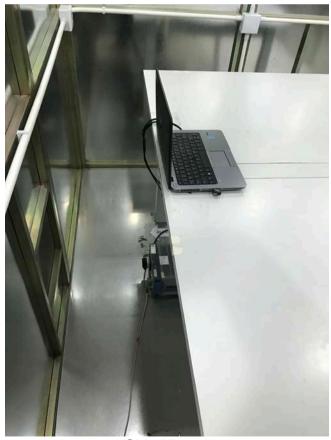

# The Worst Case Configuration Photographs

AC Conducted Emission

Side View 2

Test Report Number: 18030939HKG-001 FCC ID: EW780-1391-00

FCC ID: EW780-1391-00 IC: 1135B-80139100