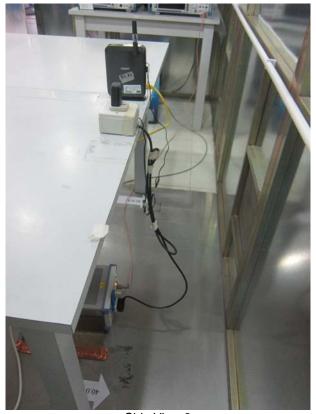

### **The Worst Case Configuration Photographs**

AC Conducted Emission

Side View 2

Test Report Number: 17081471HKG-001 FCC ID: EW780-1363-00