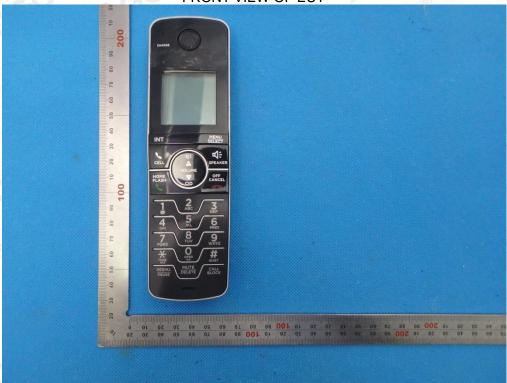

### FRONT VIEW OF EUT

The results showed this test report refer only to the sample(s) tested unless otherwise stated and the sample(s) are retained for 30 days only. The document is issued by AGC, this document cannot be reproduced except in full with our prior written permission. The more details and the authenticity of the report will be confirmed at http://www.agc-cert.com. AGC 8