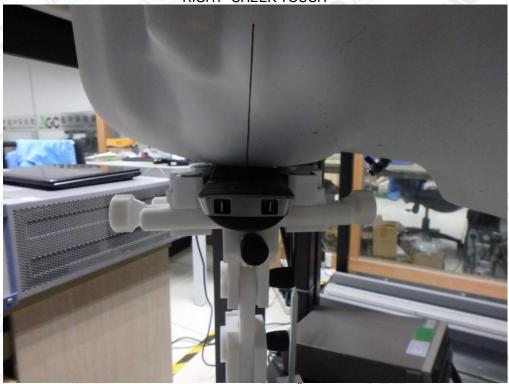

### **RIGHT- CHEEK TOUCH**

RIGHT-TILT 15<sup>0</sup>

The results shown this jest report refer only to the sample(s) tested unless otherwise stated and the sample(s) are retained for 30 days only. The document is issued by ASC, this document cannot be reproduced except in full with our prior written permission. The more details and the authenticity of the report will be confirmed at http://www.agc-cert.com. No.16 E GC S