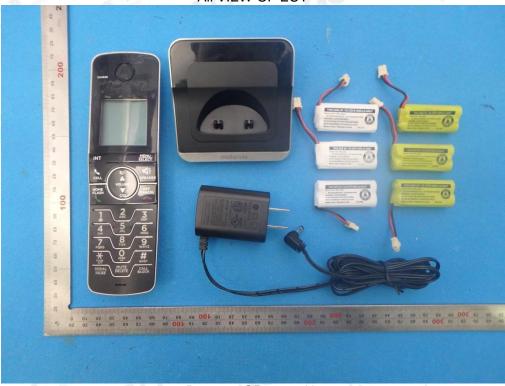

### **EUT PHOTOGRAPHS**

All VIEW OF EUT

Battery - GP 400mAh

The results shown this jest report refer only to the sample(s) tested unless otherwise stated and the sample(s) are retained for 30 days only. The document is issued by XCC, this document cannot be reproduced except in full with our prior written permission. The more details and the authenticity of the report will be confirmed at http://www.agc-cert.com. AGC 8