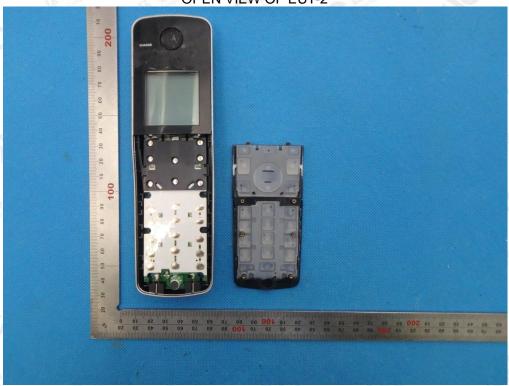

No.16 E

AGC 8

Page 13 of 15

**OPEN VIEW OF EUT-3** 

The results shown this jest report refer only to the sample(s) tested unless otherwise stated and the sample(s) are retained for 30 days only. The document is issued by AGC, this document cannot be reproduced except in full with our prior written permission. The more details and the authenticity of the report will be confirmed at http://www.agc-cert.com. AGC 8