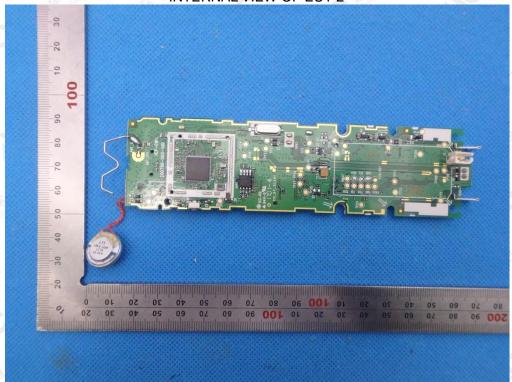

## **INTERNAL VIEW OF EUT-2**

The results showed this jest report refer only to the sample(s) tested unless otherwise stated and the sample(s) are retained for 30 days only. The document is issued by ACC, this document cannot be reproduced except in full with our prior written permission. The more details and the authenticity of the report will be confirmed at a type www.agc gent.com.

Attestation of Global Compliance