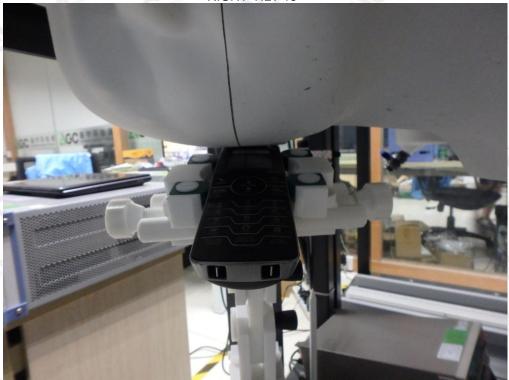

### **RIGHT- CHEEK TOUCH**

RIGHT-TILT 15<sup>0</sup>

The results shown this jest report refer only to the sample(s) tested unless otherwise stated and the sample(s) are retained for 30 days only. The document is issued by ASC, this document cannot be reproduced except in full with our prior written permission. The more details and the authenticity of the report will be confirmed at http://www.agc-cert.com. No.16 E GC S