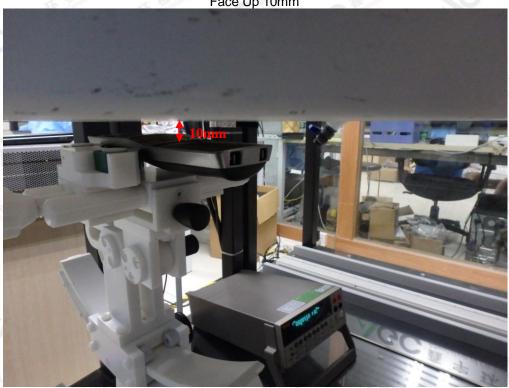

Tel: +86-755 2908 1955 Fax: +86-755 2600 8484

Report No.: AGC10483170603AP01 Page 3 of 15

Face Up 10mm

Body Back 0mm

The results shown this jest report refer only to the sample(s) tested unless otherwise stated and the sample(s) are retained for 30 days only. The document is issued by ASC, this document cannot be reproduced except in full with our prior written permission. The more details and the authenticity of the report will be confirmed at http://www.agc-cert.com. GC