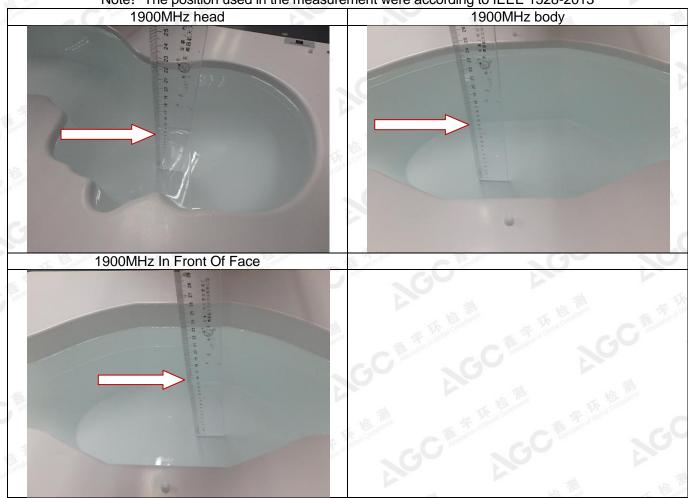

### DEPTH OF THE LIQUID IN THE PHANTOM—ZOOM IN

Note: The position used in the measurement were according to IEEE 1528-2013

The results shown this jest report refer only to the sample(s) tested unless otherwise stated and the sample(s) are retained for 30 days only. The document is issued by AGC, this document cannot be reproduced except in full with our prior written permission. The more details and the authenticity of the report will be confirmed at http://www.agc-cert.com. AGC 8