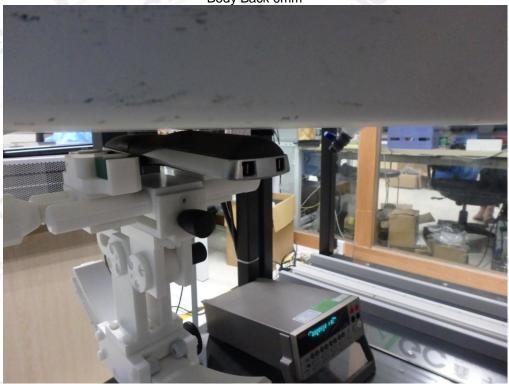

Tel: +86-755 2908 1955 Fax: +86-755 2600 8484

Report No.: AGC10483170603AP01 Page 3 of 15

Face Up 10mm

Body Back 0mm

The results shown this jest report refer only to the sample(s) tested unless otherwise stated and the sample(s) are retained for 30 days only. The document is issued by ASC, this document cannot be reproduced except in full with our prior written permission. The more details and the authenticity of the report will be confirmed at http://www.agc-cert.com. GC