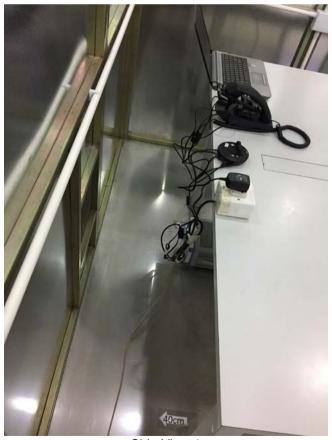

# The Worst Case Configuration Photographs

AC Conducted Emission

Side View 2

Test Report Number: 18081094HKG-001, 18081094HKG-002 FCC ID: EW780-0348-00

IC: 1135B-80135800