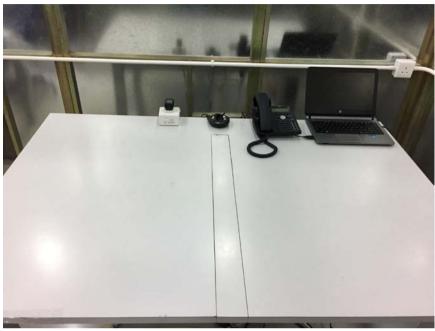

## The Worst Case Configuration Photographs

**AC Conducted Emission** 

Front View

Side View 1

Test Report Number: 18081094HKG-001, 18081094HKG-002

FCC ID: EW780-0348-00 IC: 1135B-80135800