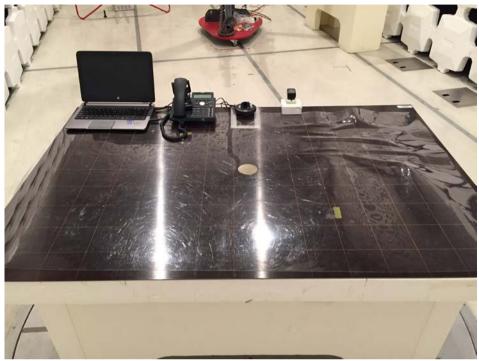

### The Worst Case Configuration Photographs

Radiated Emission - Base Unit

Front View

Rear View

Test Report Number: 18081094HKG-001, 18081094HKG-002 FCC ID: EW780-0348-00

IC: 1135B-80135800