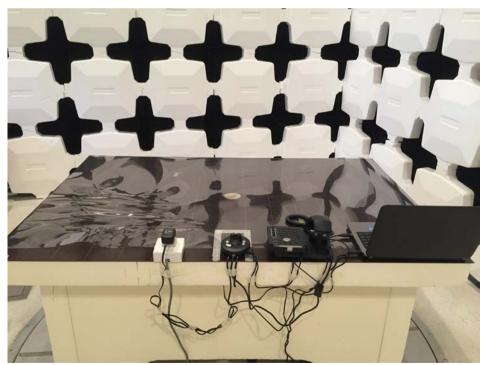

### The Worst Case Configuration Photographs

Radiated Emission - Base Unit

Front View

Rear View

Test Report Number: 18081094HKG-001, 18081094HKG-002 FCC ID: EW780-0348-00

IC: 1135B-80135800